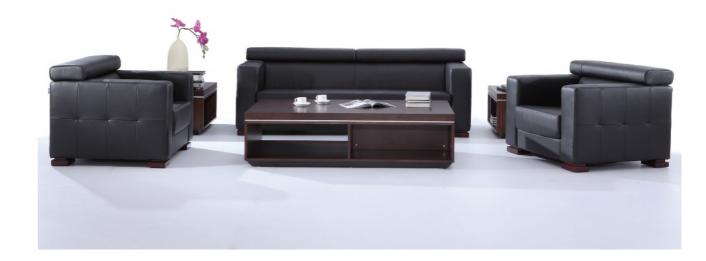

#### 沙发座/扶手/后背 Seat Cushion/Arm Rest/Back Rest

#### S619.1XP/WP/CN

单人位 西皮/水性皮/半皮 实木标准色W-15A Single Seat Sofa Artificial Leather/Artificial Leather with Waterborne Finishing/Half Leather Standard Wood Color W-15A 1150W1830D1920H1420

#### S619.3XP/WP/CN

三人位 西皮/水性皮/半皮 实木标准色W-15A Triple Seat Sofa Artificial Leather/Artificial Leather with Waterborne Finishing /Half Leather Standard Wood Color W-15A 2170W\*830D\*920H\*420

# S619