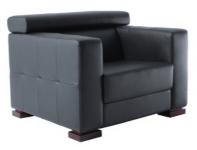

#### 沙发座/扶手/后背 Seat Cushion/Arm Rest/Back Rest

#### S619.1XP/WP/CN

单人位 西皮/水性皮/半皮 实木标准色W-15A Single Seat Sofa Artificial Leather/Artificial Leather with Waterborne Finishing/Half Leather Standard Wood Color W-15A 1150W1830D1920H1420

#### S619.3XP/WP/CN

三人位 西皮/水性皮/半皮 实木标准色W-15A Triple Seat Sofa Artificial Leather/Artificial Leather with Waterborne Finishing /Half Leather Standard Wood Color W-15A 2170W\*830D\*920H\*420