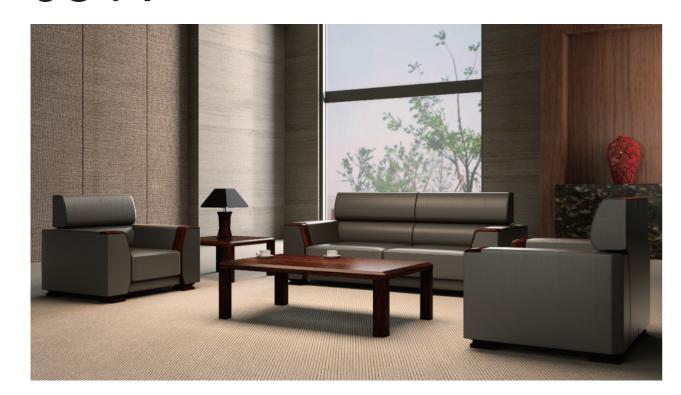

#### 沙发座/扶手/后背 Seat Cushion/Arm Rest/Back Rest

#### S619.1XP/WP/CN

单人位 西皮/水性皮/半皮 实木标准色W-15A Single Seat Sofa Artificial Leather/Artificial Leather with Waterborne Finishing/Half Leather Standard Wood Color W-15A 1150W1830D1920H1420

#### S619.3XP/WP/CN

三人位 西皮/水性皮/半皮 实木标准色W-15A Triple Seat Sofa Artificial Leather/Artificial Leather with Waterborne Finishing /Half Leather Standard Wood Color W-15A 2170W\*830D\*920H\*420

# S619