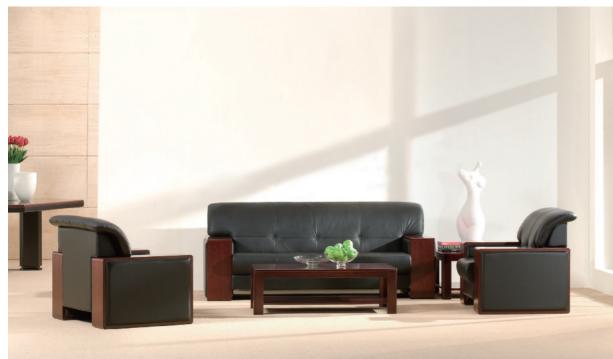

#### S302.3XP/WP/YP

三人位 西皮水性皮/半皮 实木标准色W-15A Triple Seat Sofa Artificial Leather/Artificial Leather with Waterborne Finishing /Half Leather Standard Wood Color W-15A 2080W\*910D\*860H\*430

此款沙发,采用彩色牛皮,浅浅的驼色,经久不衰的国 际流行色。

以宽敞、舒适见长,适合较宽大的办公空间,营造一个 温暖、明亮而优雅的办公环境。

然而在靠背的设计上,则采用了 TWO-HALF 式设计,强调线条的简洁明快,挑选沙发中的 Mr.Right, 全凭个人喜好。

The sofa adopts the cowhide of light camel color, a timeless international color.

The spacious and comfortable sofa adapts well to a relatively big space, making the whole space warm, bright and elegant.

And it adopts TWO-HALF design at the back to highlight concise and bright lines, which is attractive to its Mr. Right.

S305

沙发座/扶手/后背 Seat Cushion/Arm Rest/Back Rest

水性皮 Artificial Leather with Waterborne Finishing