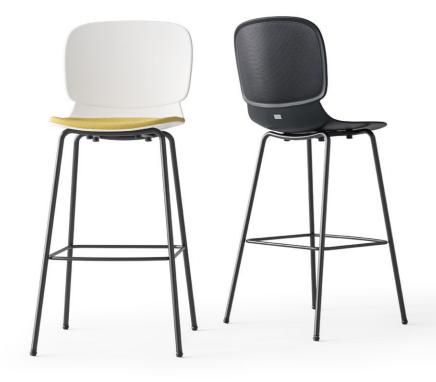

h back" when you recline, and the unique armrest design makes it possible for this chair to be placed on the desk, bringing many conveniences for clean-up.



## Creativity doesn't wait for that perfect moment. It fashions its own perfect moments out of ordinary ones.



Model is born to be unique, bold and unconventional. Eye-catching four-leg spider base adds an artistic appeal to the surroundings and encourages people around to think outside the box. An intersection of beauty, stability and functionality.













# Always Ready to Bounce Back

Crafted with highly resilient PP, the backrest holds up your body and bounces back intuitively.





# Eyes on Waist

Model, just as its name conveys, is blessed with a curvy body. Every part is well-defined to create a perfect stunner.







# A Charming Beauty

The slim and long legs give Model a commanding presence, while the foam-made seat cushion shows its tenderness.





# Anything but Ordinary

Model can either harmonize with desks or simply stands alone as it can be configured with a writing hoard











## Break the Limit

360° rotating small writing board together with 180° rotating supporting rod is designed to satisfy practical needs.





35

## A Quick-Change Artist

Model is configured with no-noise casters so that it can always respond to changes and provide a flexible solution.

### Ideas for Better Neatness

Under-chair shelf can store bags and papers, allowing for easy and elegant decluttering.





# Stand Up!

Model is designed with innovative base structures, which means the seating surface can be p