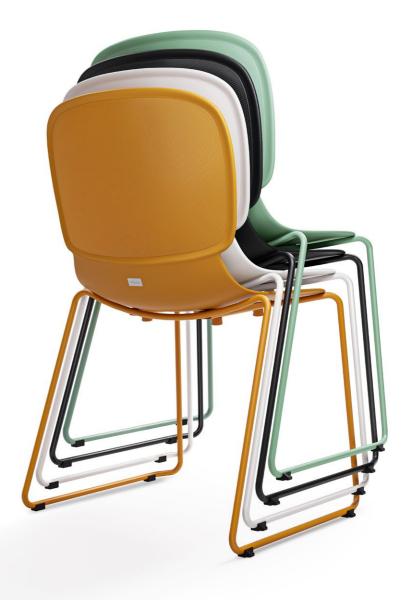

Model's slender legs help to constitute a chic profile while stacking-up design takes up less space and enhances convenient storage.

The artistic sled base of Model makes it look stylish on its own and even more stylish when grouped by connectors.

## Creativity doesn't wait for that perfect moment. It fashions its own perfect moments out of ordinary ones.

Model is born to be unique, bold and unconventional. Eye-catching four-leg spider base adds an artistic appeal to the surroundings and encourages people around to think outside the box. An intersection of beauty, stability and functionality.