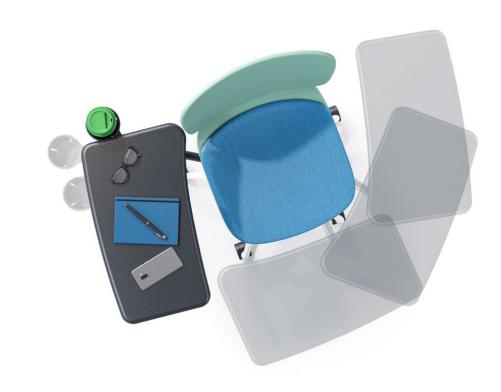

# Anything but Ordinary

Model can either harmonize with desks or simply stands alone as it can be configured with a writing hoard

## Break the Limit

360° rotating small writing board together with 180° rotating supporting rod is designed to satisfy practical needs.

35