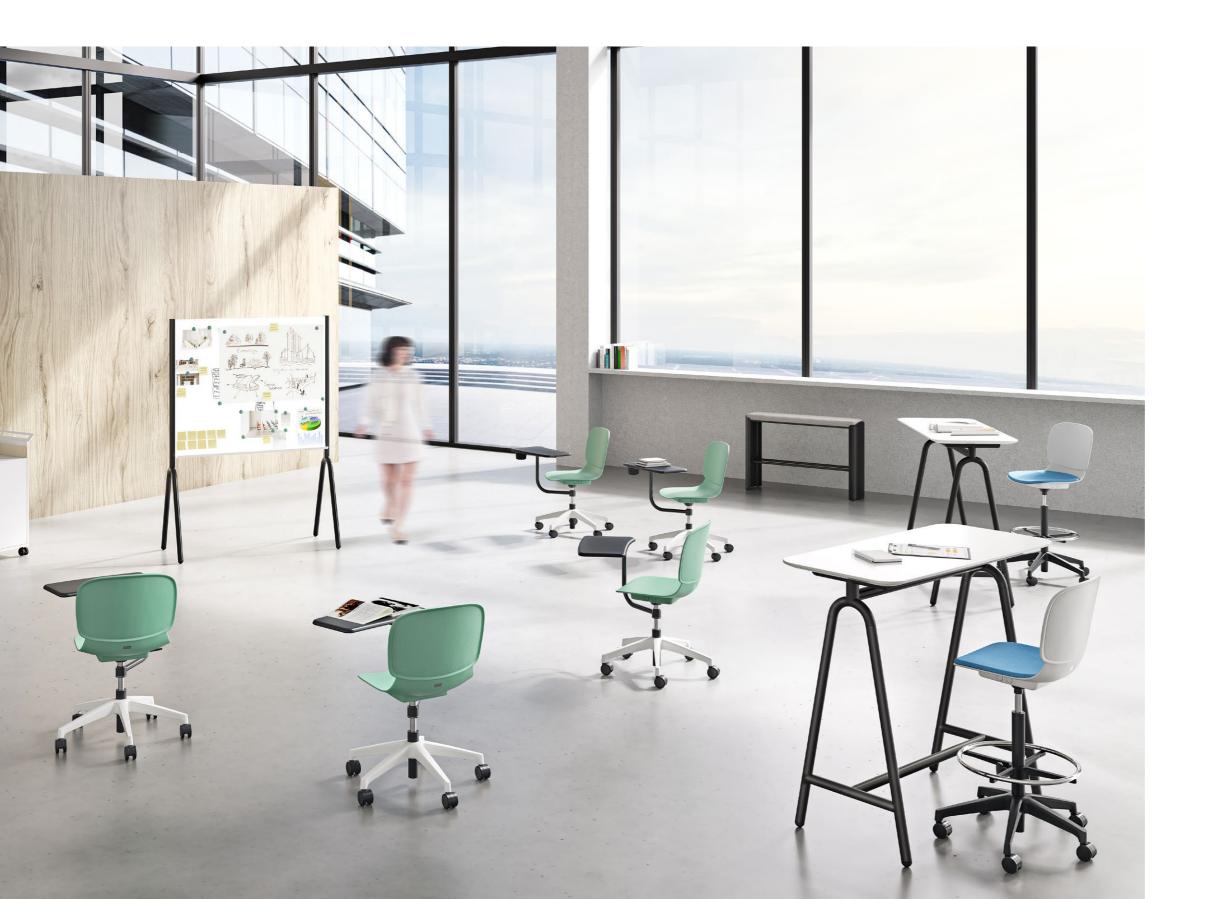

# Anything but Ordinary

Model can either harmonize with desks or simply stands alone as it can be configured with a writing hoard

## A Quick-Change Artist

Model is configured with no-noise casters so that it can always respond to changes and provide a flexible solution.

# Stand Up!

Model is designed with innovative base structures, which means the seating surface can be placed on the desk surface when you need to clean the floor.