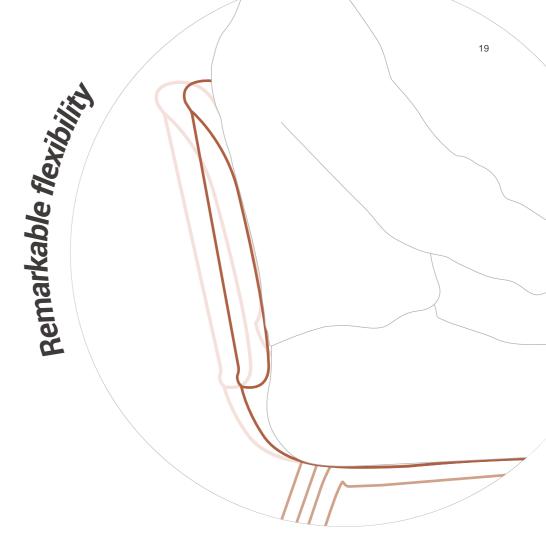

### Distinctive in Its Details

Poetic curves give you appropriate "push back" when you recline, and the unique armrest design makes it possible for this chair to be placed on the desk, bringing many conveniences for clean-up.

# Always Ready to Bounce Back

Crafted with highly resilient PP, the backrest holds up your body and bounces back intuitively.