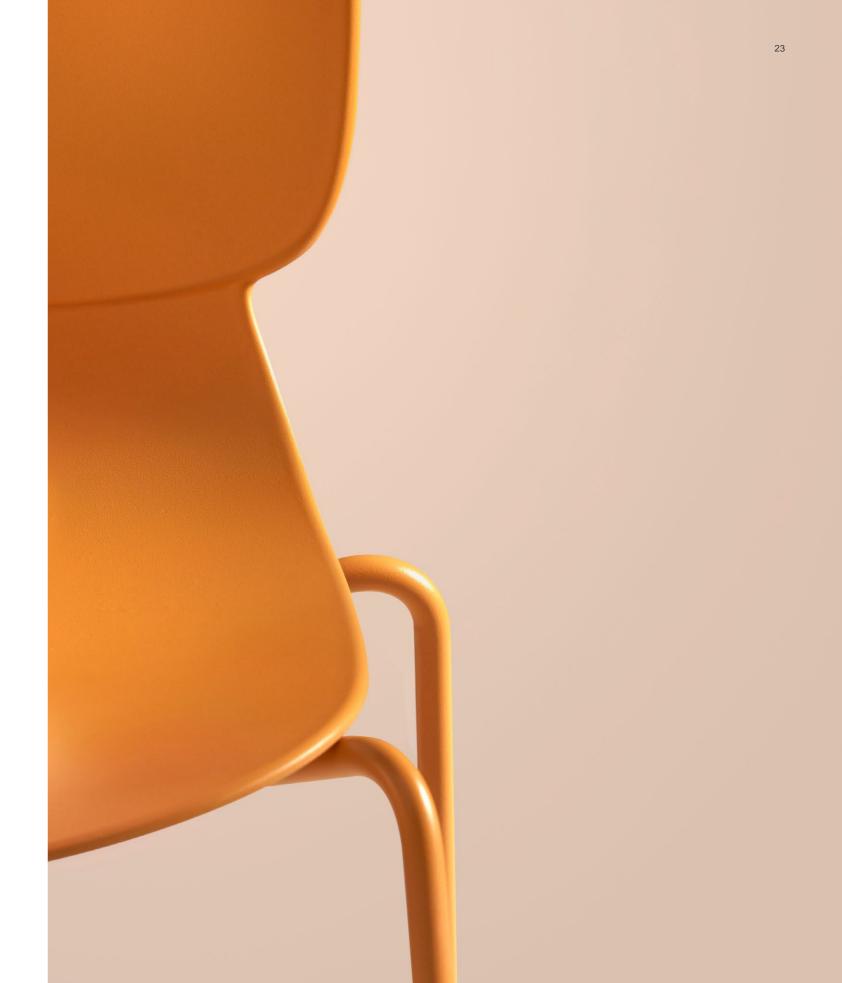

# A Charming Beauty

The slim and long legs give Model a commanding presence, while the foam-made seat cushion shows its tenderness.

### Alluring to the Eye

Vibrant colors help to spark emotional responses and light up your mood.