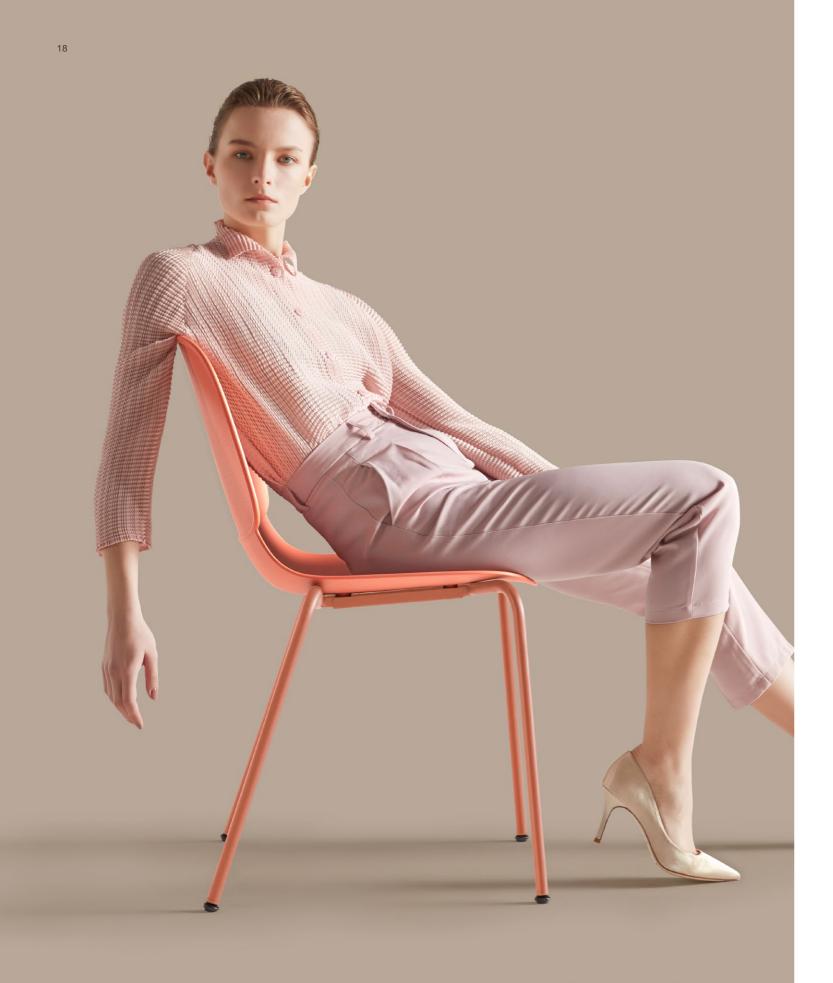

### Distinctive in Its Details

Poetic curves give you appropriate "push back" when you recline, and the unique armrest design makes it possible for this chair to be placed on the desk, bringing many conveniences for clean-up.

# A Charming Beauty

The slim and long legs give Model a commanding presence, while the foam-made seat cushion shows its tenderness.