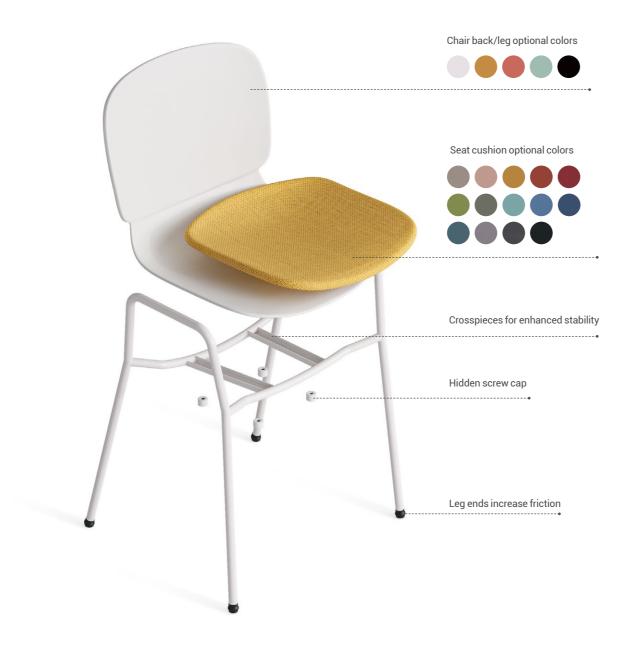

### Distinctive in Its Details

Poetic curves give you appropriate "push back" when you recline, and the unique armrest design makes it possible for this chair to be placed on the desk, bringing many conveniences for clean-up.

## Creativity doesn't wait for that perfect moment. It fashions its own perfect moments out of ordinary ones.

Model is born to be unique, bold and unconventional. Eye-catching four-leg spider base adds an artistic appeal to the surroundings and encourages people around to think outside the box. An intersection of beauty, stability and functionality.

# Always Ready to Bounce Back

Crafted with highly resilient PP, the backrest holds up your body and bounces back intuitively.

# Eyes on Waist

Model, just as its name conveys, is blessed with a curvy body. Every part is well-defined to create a perfect stunner.

# A Charming Beauty

The slim and long legs give Model a commanding presence, while the foam-made seat cushion shows its tenderness.

# Anything but Ordinary

Model can either harmonize with desks or simply stands alone as it can be configured with a writing hoard

### Ideas for Better Neatness

Under-chair shelf can store bags and papers, allowing for easy and elegant decluttering.