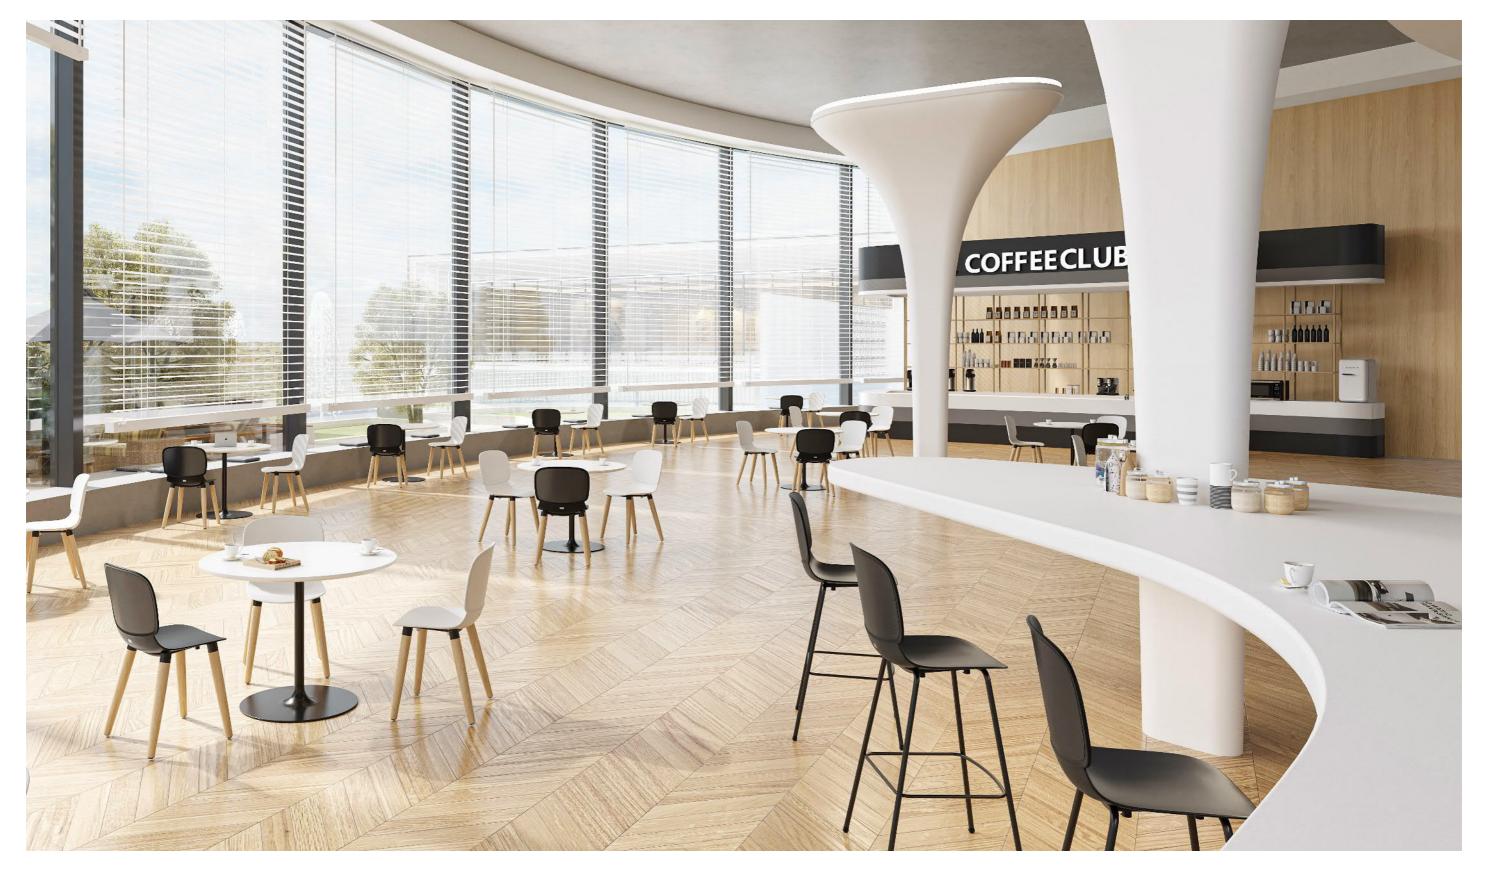

ush back" when you recline, and the unique armrest design makes it possible for this chair to be placed on the desk, bringing many conveniences for clean-up.



## Creativity doesn't wait for that perfect moment. It fashions its own perfect moments out of ordinary ones.



Model is born to be unique, bold and unconventional. Eye-catching four-leg spider base adds an artistic appeal to the surroundings and encourages people around to think outside the box. An intersection of beauty, stability and functionality.













# Always Ready to Bounce Back

Crafted with highly resilient PP, the backrest holds up your body and bounces back intuitively.





# Eyes on Waist

Model, just as its name conveys, is blessed with a curvy body. Every part is well-defined to create a perfect stunner.







# A Charming Beauty

The slim and long legs give Model a commanding presence, while the foam-made seat cushion shows its tenderness.





# Anything but Ordinary

Model can either harmonize with desks or simply stands alone as it can be configured with a writing hoard











## Break the Limit

360° rotating small writing board together with 180° rotating supporting rod is designed to satisfy practical needs.





35

## A Quick-Change Artist

Model is configured with no-noise casters so that it can always respond to changes and provide a flexible solution.

### Ideas for Better Neatness

Under-chair shelf can store bags and papers, allowing for easy and elegant decluttering.





# Stand Up!

Model is designed with innovative base structures, which means the seating surface can be