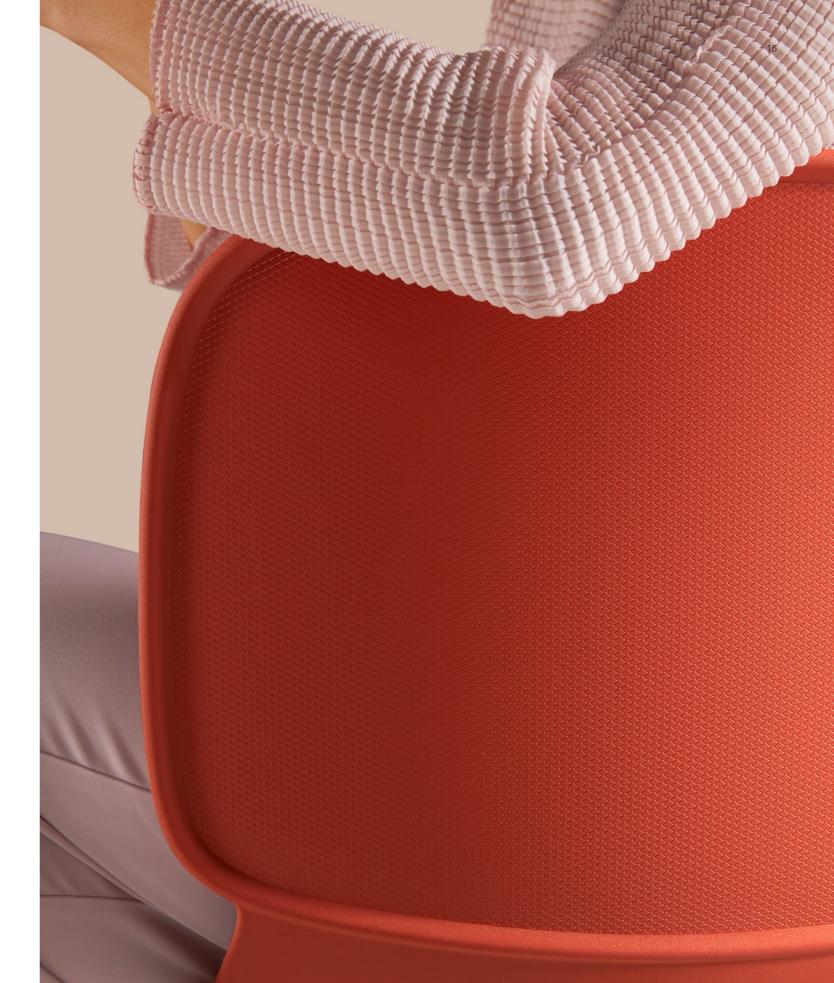

# Always Ready to Bounce Back

Crafted with highly resilient PP, the backrest holds up your body and bounces back intuitively.

# Eyes on Waist

Model, just as its name conveys, is blessed with a curvy body. Every part is well-defined to create a perfect stunner.