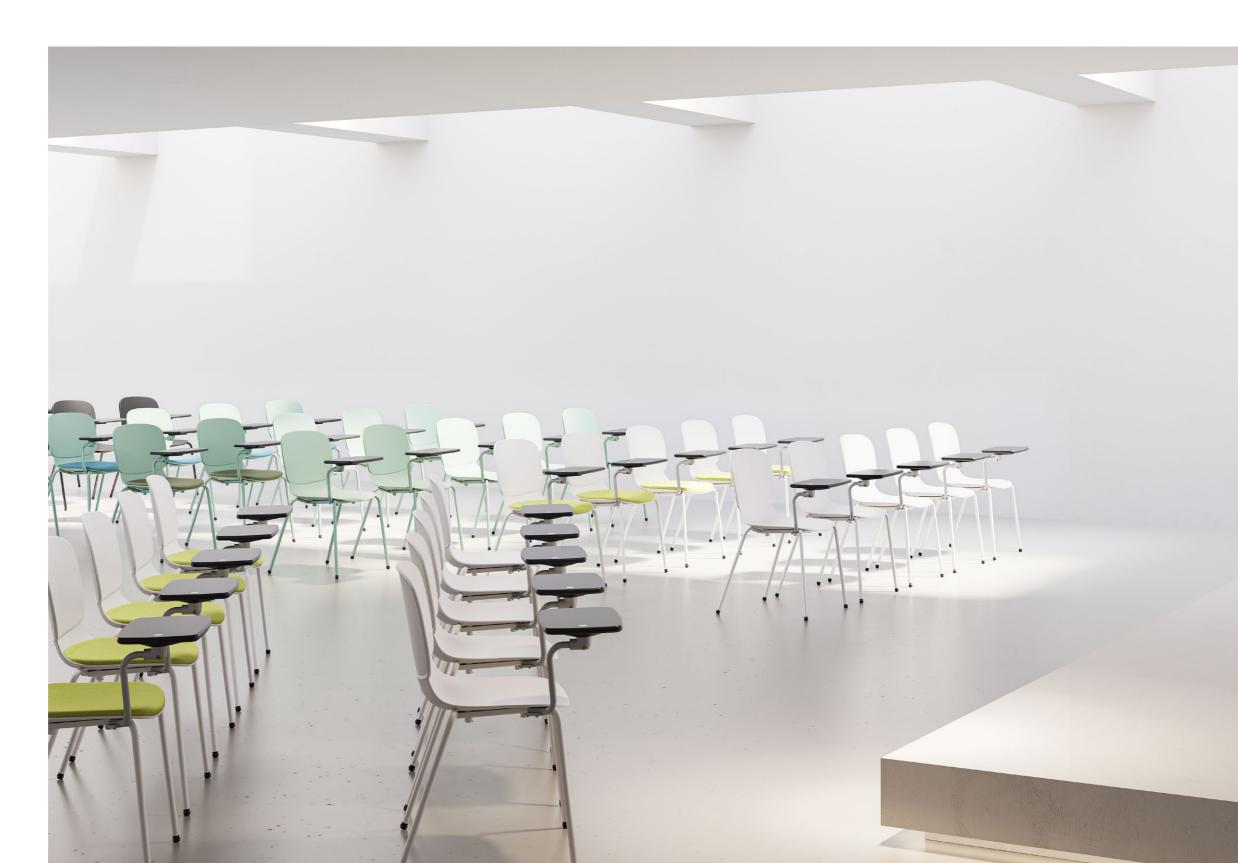

Model's slender legs help to constitute a chic profile while stacking-up design takes up less space and enhances convenient storage.

The artistic sled base of Model makes it look stylish on its own and even more stylish when grouped by connectors.

## A Quick-Change Artist

Model is configured with no-noise casters so that it can always respond to changes and provide a flexible solution.