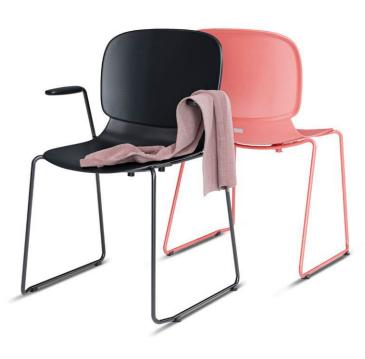

Model's slender legs help to constitute a chic profile while stacking-up design takes up less space and enhances convenient storage.

The artistic sled base of Model makes it look stylish on its own and even more stylish when grouped by connectors.

### Distinctive in Its Details

Poetic curves give you appropriate "push back" when you recline, and the unique armrest design makes it possible for this chair to be placed on the desk, bringing many conveniences for clean-up.