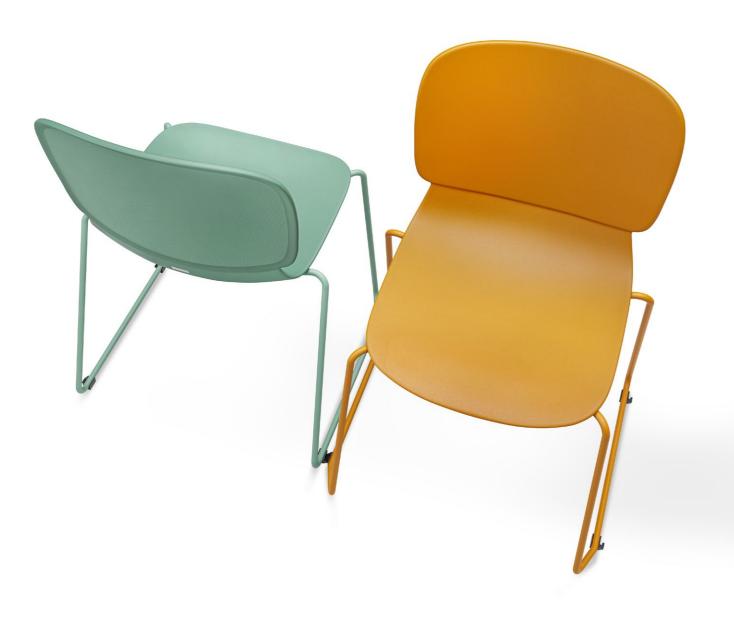

## Beautiful, stylistic and functional, Model is designed to blast the traditional office.

Visually striking appearance and bold color combinations make it stand out at the first sight. Everyday is a fashion show, and Model is your best choice!

# Eyes on Waist

Model, just as its name conveys, is blessed with a curvy body. Every part is well-defined to create a perfect stunner.

# A Charming Beauty

The slim and long legs give Model a commanding presence, while the foam-made seat cushion shows its tenderness.