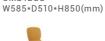

### Specification

W540\*D480\*H850(mm)

W480\*D510\*H850(mm)

43

CMD14MS

CMD15GS

CMD50GS

W610\*D490\*H850(mm)

CMD16GS

CMD51GS

W595\*D490\*H850(mm)

W540\*D480\*H850(mm)

CMD11GS

CMD12GS

CMD13GS W540\*D480\*H850(mm)

CMD17GS W510\*D495\*H850(mm)

W540\*D480\*H850(mm)

CMD52BS

CMD18GS

CMD70GS

W510\*D495\*H850(mm)

W495\*D495\*H1140(mm)

CMD19GS

CMD71BS W540\*D480\*H1000(mm)

CMD30PJ W415\*D420\*H44(mm)

W510\*D510\*H850(mm)