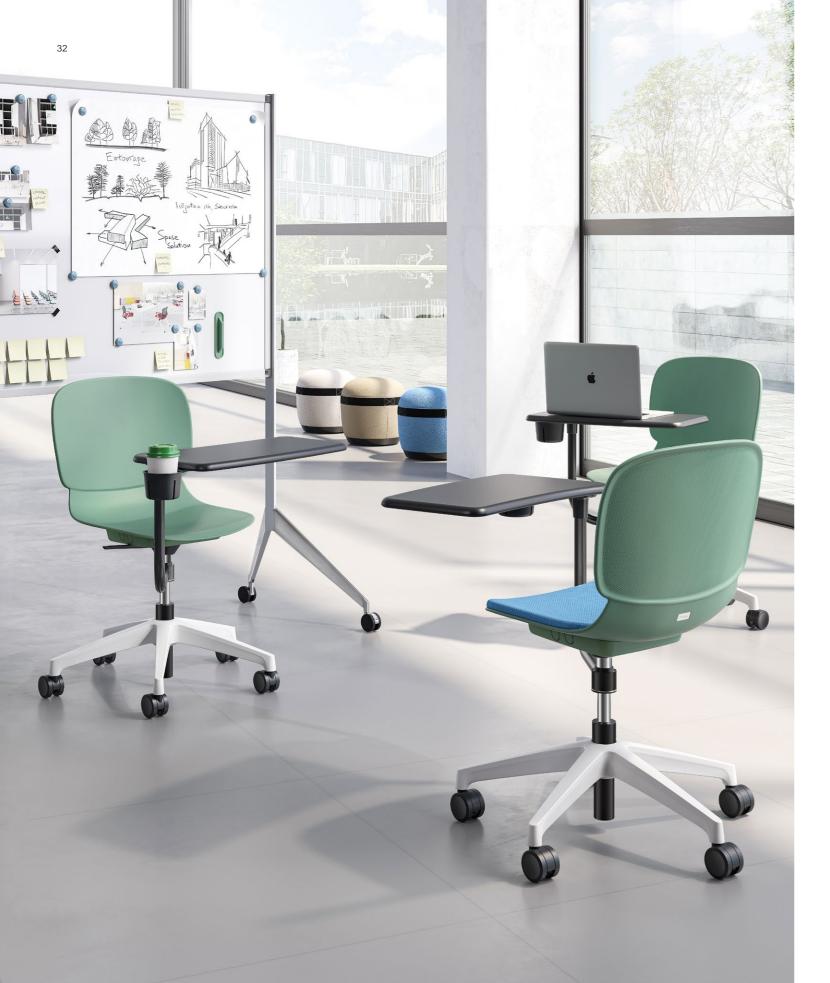

# Anything but Ordinary

Model can either harmonize with desks or simply stands alone as it can be configured with a writing hoard

## Break the Limit

360° rotating small writing board together with 180° rotating supporting rod is designed to satisfy practical needs.

35

# Stand Up!

Model is designed with innovative base structures, which means the seating surface can be placed on the desk surface when you need to clean the floor.