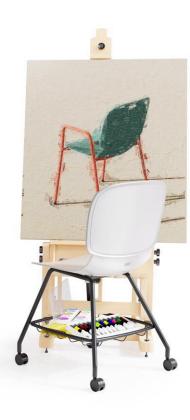

### Ideas for Better Neatness

Under-chair shelf can store bags and papers, allowing for easy and elegant decluttering.

# Stand Up!

Model is designed with innovative base structures, which means the seating surface can be placed on the desk surface when you need to clean the floor.