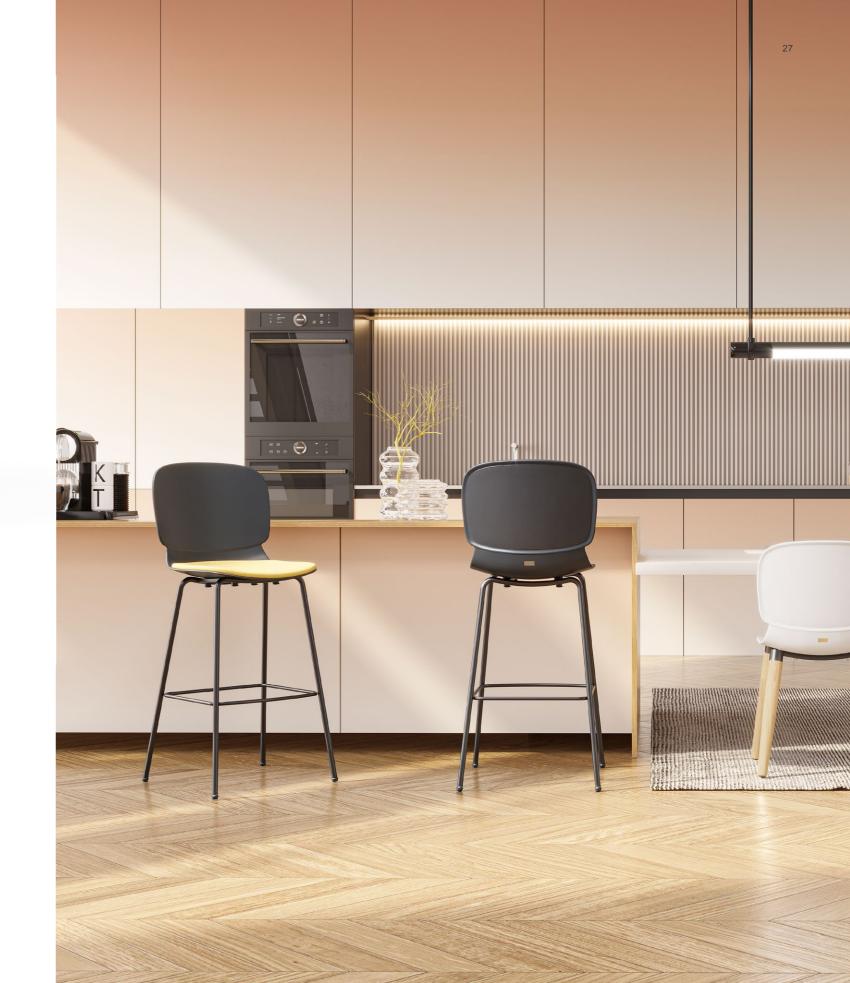

ences for clean-up.



## Creativity doesn't wait for that perfect moment. It fashions its own perfect moments out of ordinary ones.



Model is born to be unique, bold and unconventional. Eye-catching four-leg spider base adds an artistic appeal to the surroundings and encourages people around to think outside the box. An intersection of beauty, stability and functionality.













# Always Ready to Bounce Back

Crafted with highly resilient PP, the backrest holds up your body and bounces back intuitively.





# Eyes on Waist

Model, just as its name conveys, is blessed with a curvy body. Every part is well-defined to create a perfect stunner.







# A Charming Beauty

The slim and long legs give Model a commanding presence, while the foam-made seat cushion shows its tenderness.





# Anything but Ordinary

Model can either harmonize with desks or simply stands alone as it can be configured with a writing hoard











## Break the Limit

360° rotating small writing board together with 180° rotating supporting rod is designed to satisfy practical needs.





35

## A Quick-Change Artist

Model is configured with no-noise casters so that it can always respond to changes and provide a flexible solution.

### Ideas for Better Neatness

Under-chair shelf can store bags and papers, allowing for easy and elegant decluttering.





# Stand Up!

Model is designed with innovative base structures, which means the seating surface can be placed on the desk surface when you need to clean the floor.









### Alluring to the Eye

Vibrant colors help to spark emotional res