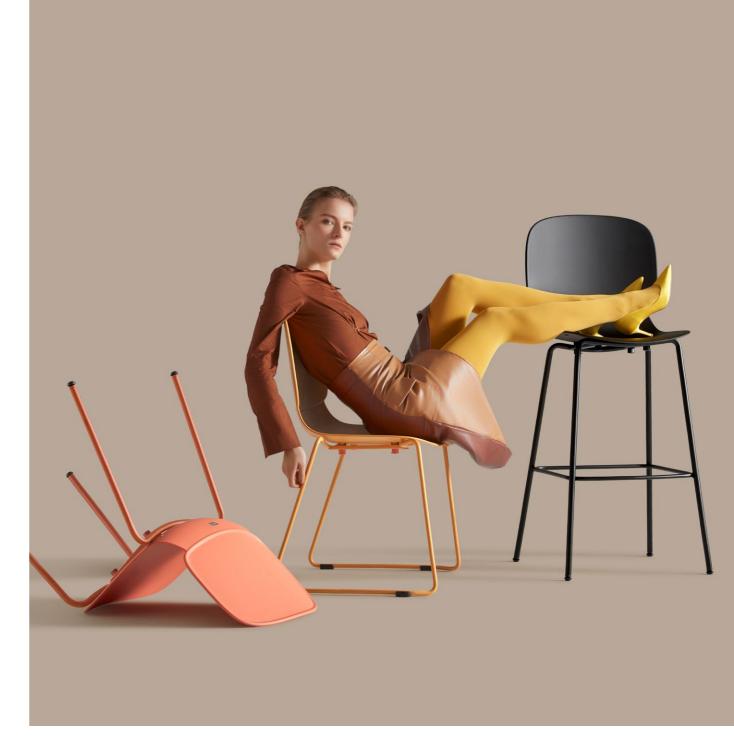

## Supermodel style, stylish workspace

## Beautiful, stylistic and functional, Model is designed to blast the traditional office.

Visually striking appearance and bold color combinations make it stand out at the first sight. Everyday is a fashion show, and Model is your best choice!

Model's slender legs help to constitute a chic profile while stacking-up design takes up less space and enhances convenient storage.

The artistic sled base of Model makes it look stylish on its own and even more stylish when grouped by connectors.

# Eyes on Waist

Model, just as its name conveys, is blessed with a curvy body. Every part is well-defined to create a perfect stunner.

# A Charming Beauty

The slim and long legs give Model a commanding presence, while the foam-made seat cushion shows its tenderness.

### Alluring to the Eye

Vibrant colors help to spark emotional responses and light up your mood.