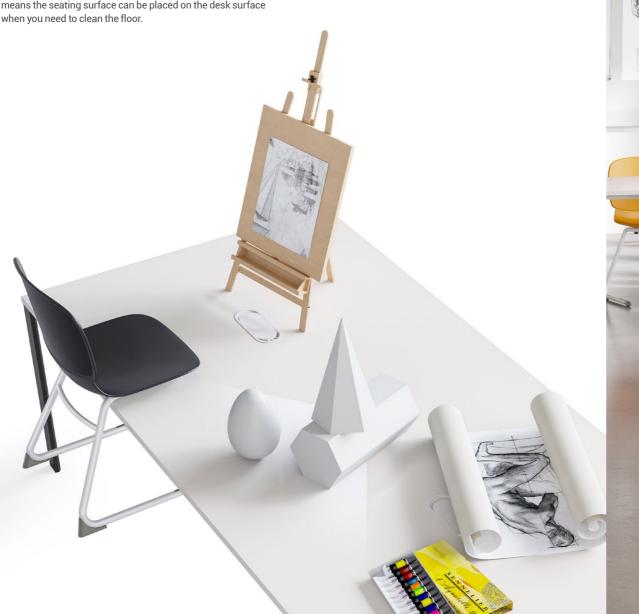

# Anything but Ordinary

Model can either harmonize with desks or simply stands alone as it can be configured with a writing hoard

## Break the Limit

360° rotating small writing board together with 180° rotating supporting rod is designed to satisfy practical needs.

35

## A Quick-Change Artist

Model is configured with no-noise casters so that it can always respond to changes and provide a flexible solution.