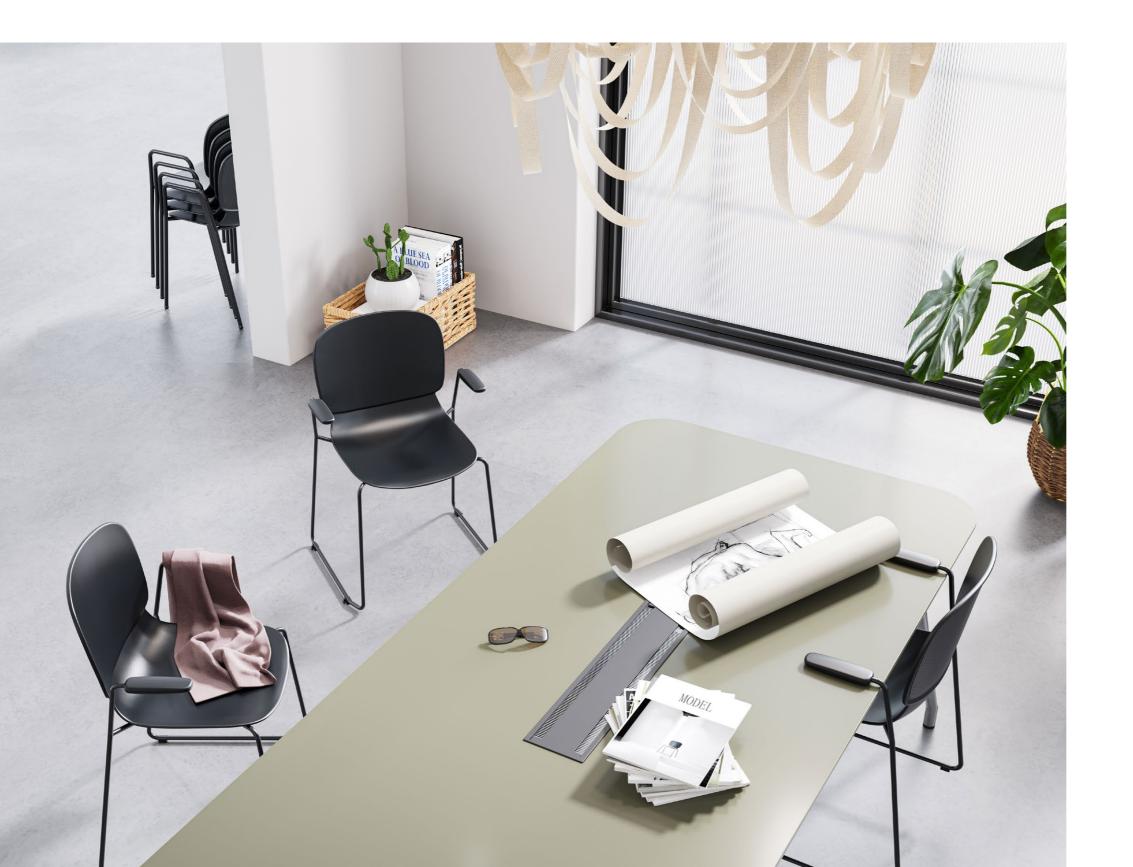

### Distinctive in Its Details

Poetic curves give you appropriate "push back" when you recline, and the unique armrest design makes it possible for this chair to be placed on the desk, bringing many conveniences for clean-up.

# Anything but Ordinary

Model can either harmonize with desks or simply stands alone as it can be configured with a writing hoard

## A Quick-Change Artist

Model is configured with no-noise casters so that it can always respond to changes and provide a flexible solution.