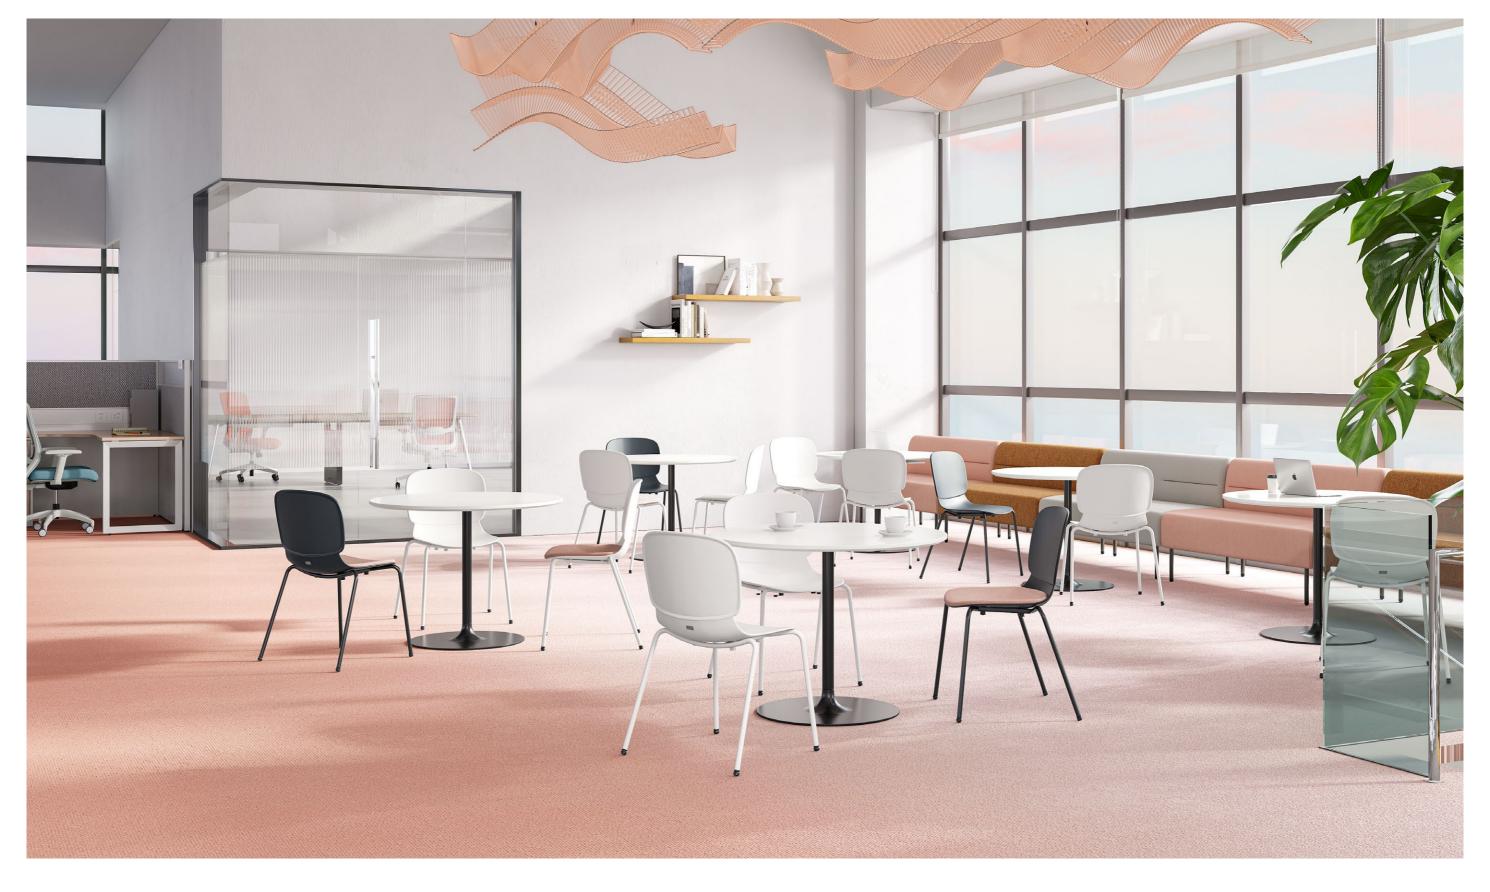

# Anything but Ordinary

Model can either harmonize with desks or simply stands alone as it can be configured with a writing hoard

## A Quick-Change Artist

Model is configured with no-noise casters so that it can always respond to changes and provide a flexible solution.