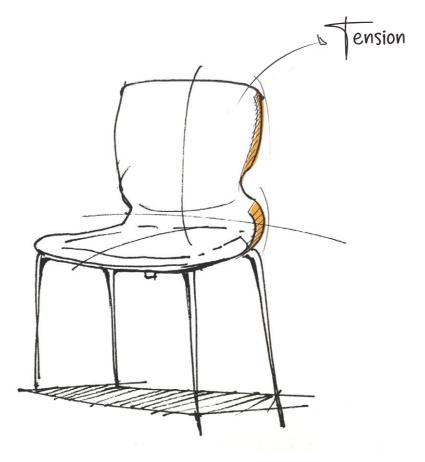

### Distinctive in Its Details

Poetic curves give you appropriate "push back" when you recline, and the unique armrest design makes it possible for this chair to be placed on the desk, bringing many conveniences for clean-up.

# Eyes on Waist

Model, just as its name conveys, is blessed with a curvy body. Every part is well-defined to create a perfect stunner.