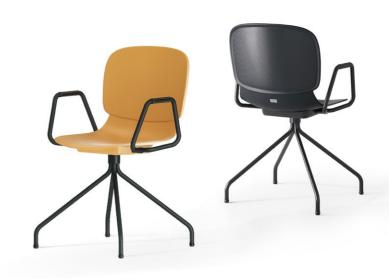

Model's slender legs help to constitute a chic profile while stacking-up design takes up less space and enhances convenient storage.

The artistic sled base of Model makes it look stylish on its own and even more stylish when grouped by connectors.

## Creativity doesn't wait for that perfect moment. It fashions its own perfect moments out of ordinary ones.

Model is born to be unique, bold and unconventional. Eye-catching four-leg spider base adds an artistic appeal to the surroundings and encourages people around to think outside the box. An intersection of beauty, stability and functionality.

# Anything but Ordinary

Model can either harmonize with desks or simply stands alone as it can be configured with a writing hoard