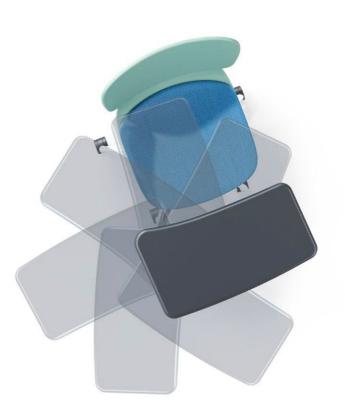

# Eyes on Waist

Model, just as its name conveys, is blessed with a curvy body. Every part is well-defined to create a perfect stunner.

# A Charming Beauty

The slim and long legs give Model a commanding presence, while the foam-made seat cushion shows its tenderness.