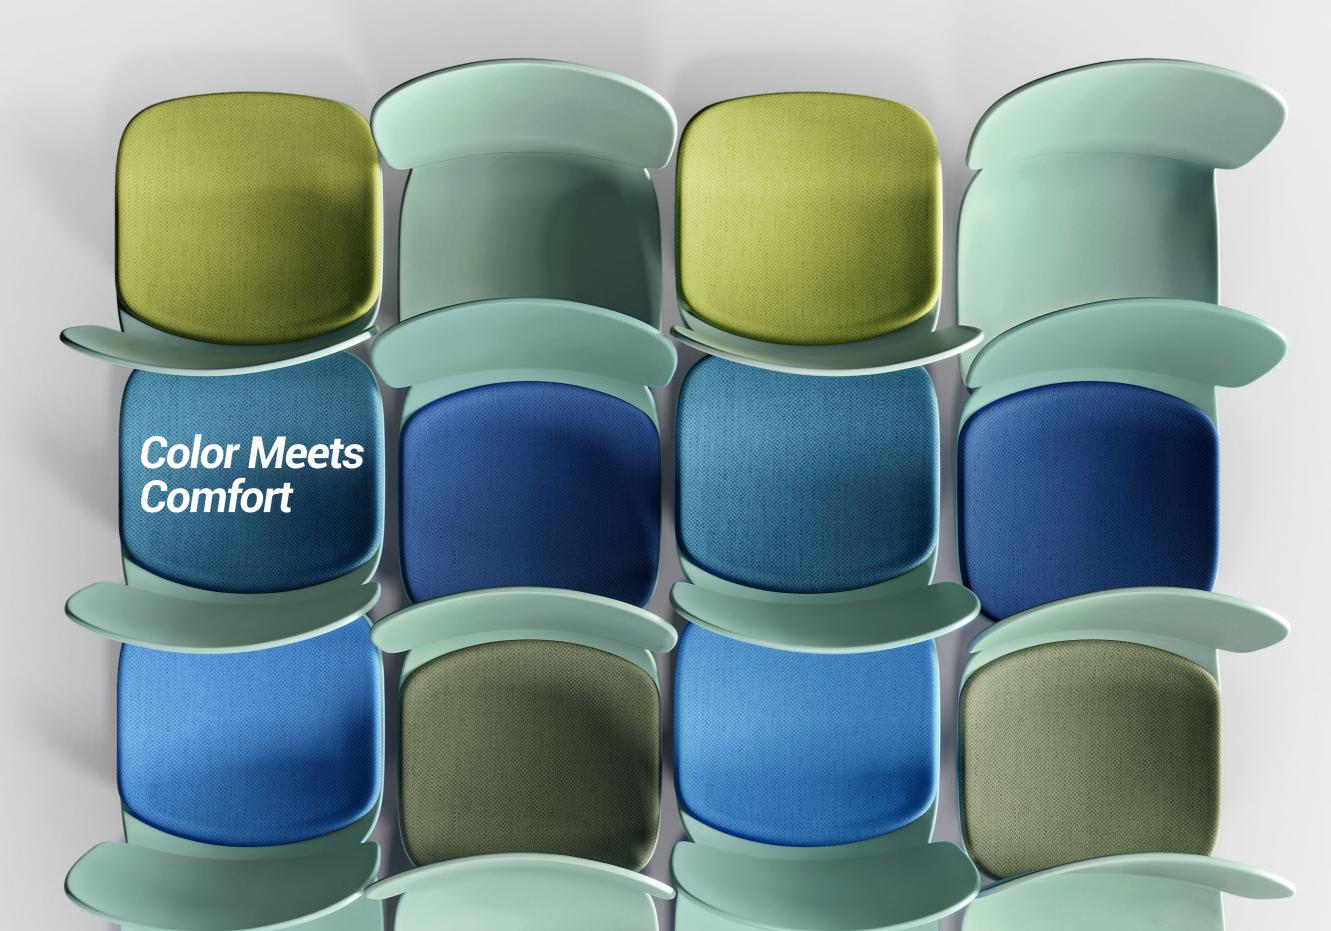

### Alluring to the Eye

Vibrant colors help to spark emotional responses and light up your mood.