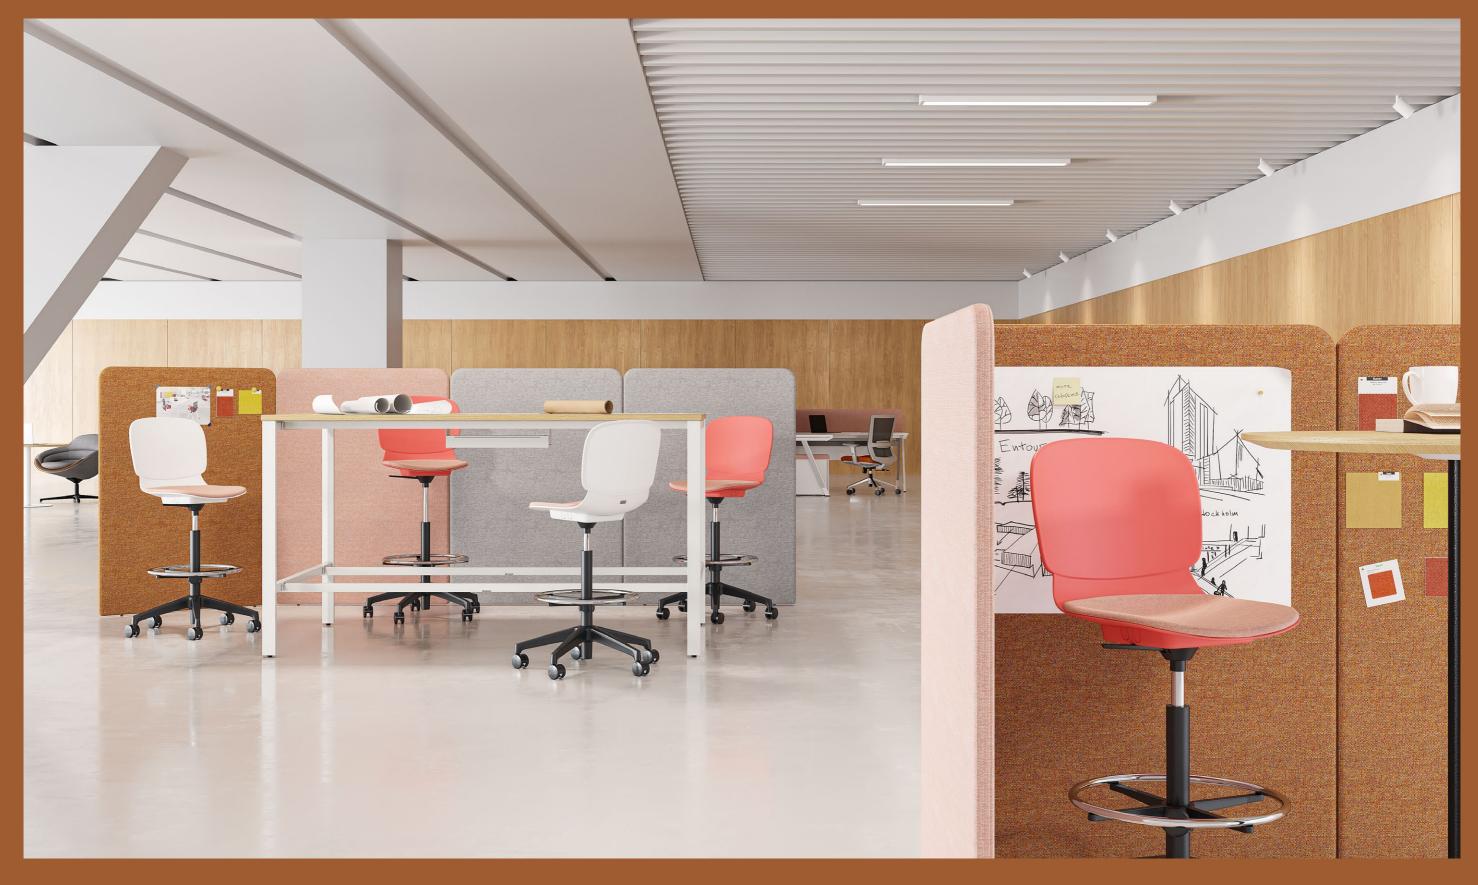

# Anything but Ordinary

Model can either harmonize with desks or simply stands alone as it can be configured with a writing hoard

## Break the Limit

360° rotating small writing board together with 180° rotating supporting rod is designed to satisfy practical needs.

35

## A Quick-Change Artist

Model is configured with no-noise casters so that it can always respond to changes and provide a flexible solution.

### Ideas for Better Neatness

Under-chair shelf can store bags and papers, allowing for easy and elegant decluttering.

# Stand Up!

Model is designed with innovative base structures, which means the seating surface can be placed on the desk surface when you need to clean the floor.