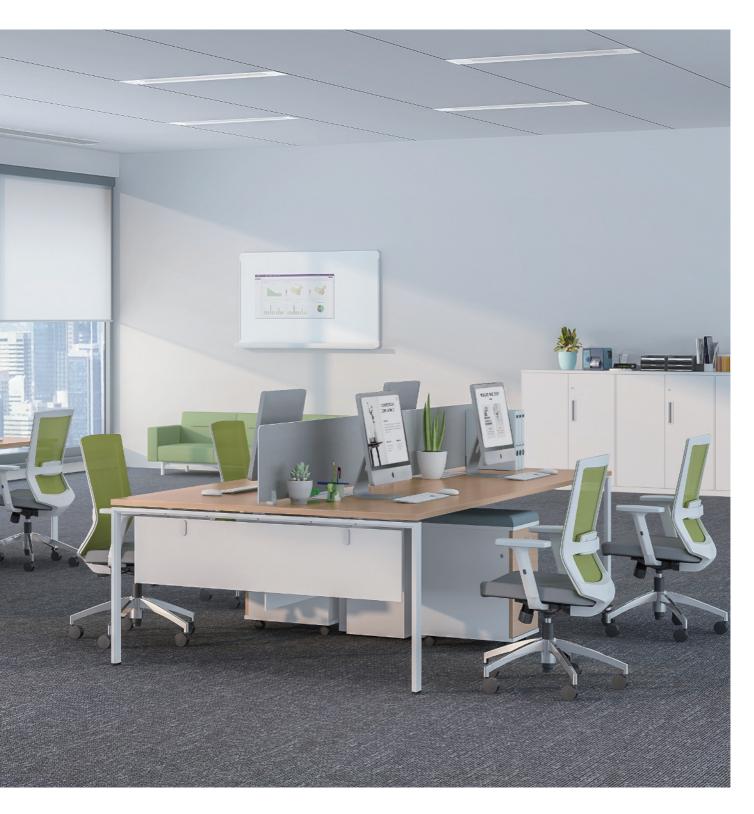

### 斜角型桌下脚, 曲线优美, 模块轻松组合, 提供多种灵活空间解决方案。

Inclined desk leg, with its smooth and elegant lines as well as free modular combination, provides you with multiple and flexible space solutions.

口字型桌下脚, 方正大气, 充足的容膝空间, 长腿也能活动自如。

Square-shaped desk leg endows you with ample legroom.