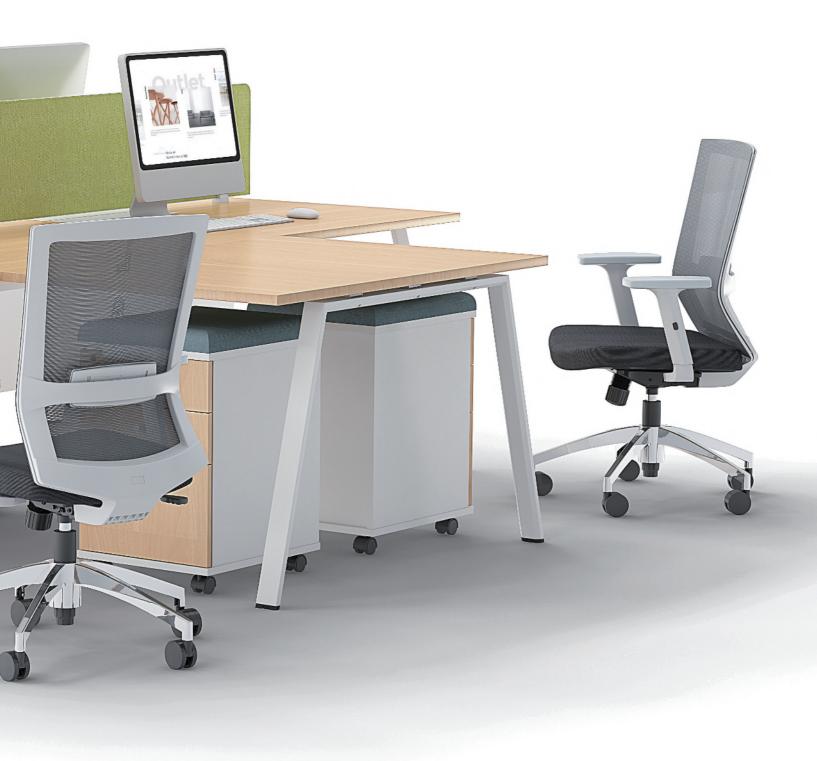

#### 钢脚管型截面(壁厚18mm)

Cross Profile of the Steel Leg (the shell is 1.8mm thick)

15°斜刚脚设计,突破物理学极限压弯,带来更大容膝空间。 表面喷以白色磨砂,触感光滑细腻。

The steel legs are 15°-inclined to offer more space for knees

The white powder-coated finish endows them with a smooth and fine touch.

钢脚表面喷以白色细砂, 质感柔和, 流畅简洁的线条凸显出现代时尚之感。

Coated with white fine powder, the legs are mellow in texture, and the concise lines emphasize their modernity and trendiness.