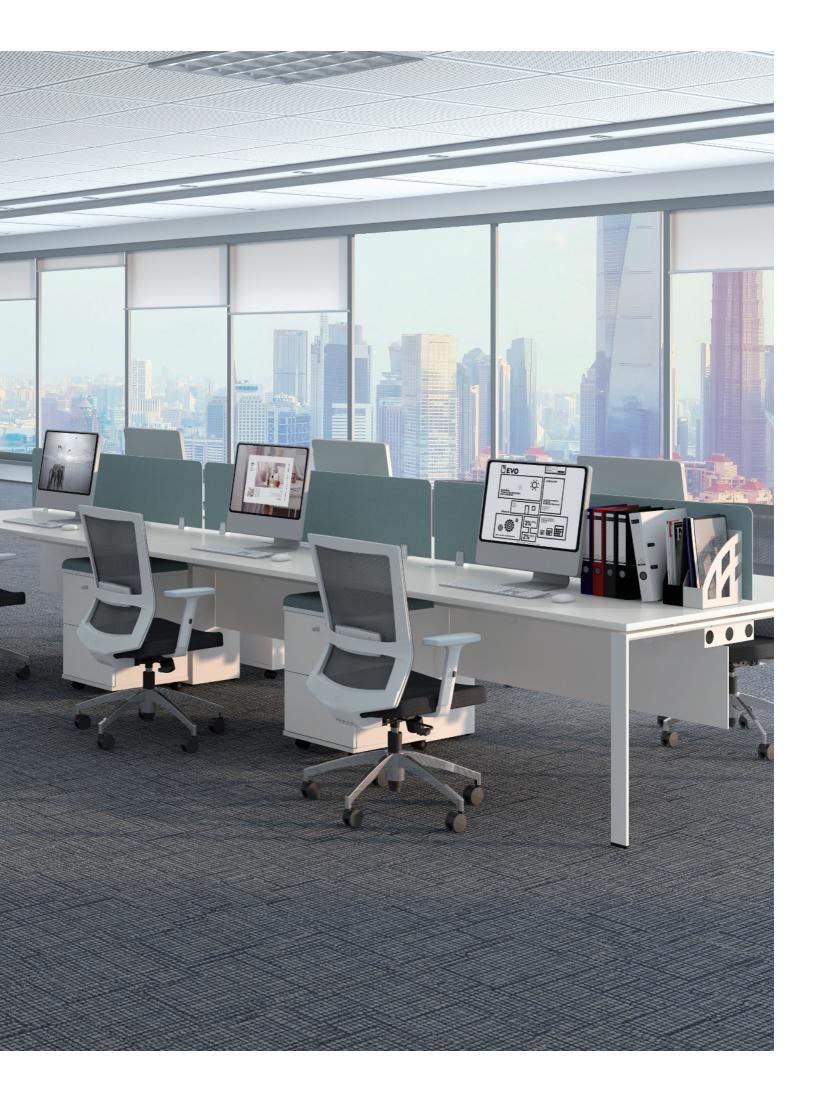

#### 灵活"界限" 沟通无限

Flexible Boundary, Unlimited Communication

全台面设计, 选配不同桌屏, 员工之间的"界限", 能灵活自如的切换;

台面无限拼接,提升空间利用率,职员对桌,创造快速沟通的环境。

Designed with large desktop,
Mix, when matched with different screens,
could flexibly change the "boundary" between
colleagues to meet different needs in different situations.

# 兼容并包 活力空间

Inclusive & Vigorous

办公环境在不断的变革,变得更友好、更开放、更灵活。 MIX系列兼容并包,鼓励热烈的讨论和思想碰撞。

Office environment nowadays is constantly changing towards the direction of being more open and more flexible.

Mix series, with an inclusive attitude, encourages heated discussions and collision of ideas.