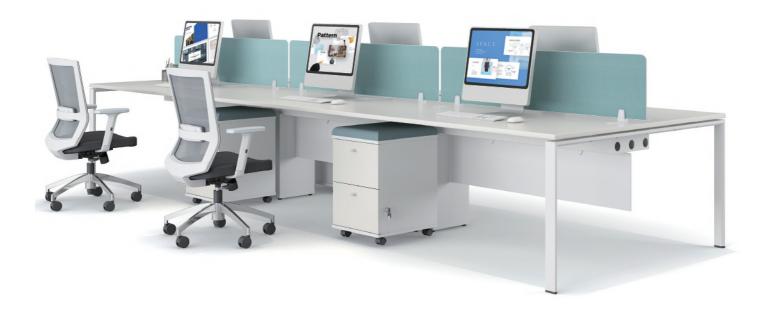

#### 灵活"界限" 沟通无限

Flexible Boundary, Unlimited Communication

全台面设计, 选配不同桌屏, 员工之间的"界限", 能灵活自如的切换;

台面无限拼接,提升空间利用率,职员对桌,创造快速沟通的环境。

Designed with large desktop,
Mix, when matched with different screens,
could flexibly change the "boundary" between
colleagues to meet different needs in different situations.

#### 门字型桌下脚,共享活动柜,有效节省空间,轻松适应空间的各种变化。

Door-shaped desk leg paired with shared movable cabinet helps efficiently utilize space and caters to various changes of space.