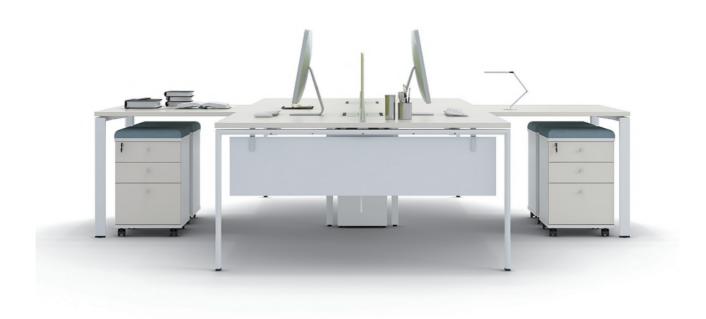

#### 门字型桌下脚,共享活动柜,有效节省空间,轻松适应空间的各种变化。

Door-shaped desk leg paired with shared movable cabinet helps efficiently utilize space and caters to various changes of space.