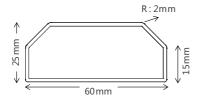

#### 钢脚管型截面(壁厚18mm)

Cross Profile of the Steel Leg (the shell is 1.8mm thick)

15°斜刚脚设计,突破物理学极限压弯,带来更大容膝空间。 表面喷以白色磨砂,触感光滑细腻。

The steel legs are 15°-inclined to offer more space for knees

The white powder-coated finish endows them with a smooth and fine touch.