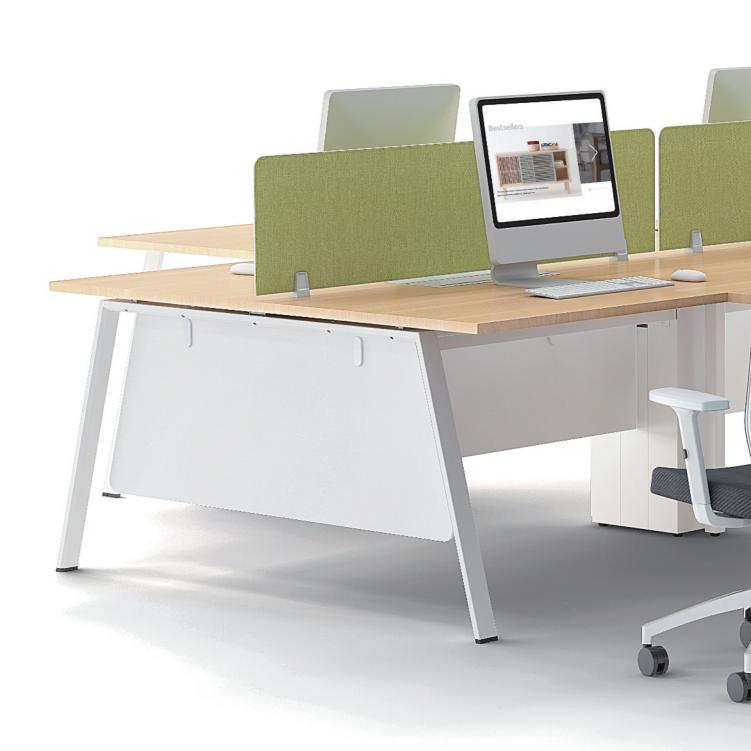

#### 灵活"界限" 沟通无限

Flexible Boundary, Unlimited Communication

全台面设计, 选配不同桌屏, 员工之间的"界限", 能灵活自如的切换;

台面无限拼接,提升空间利用率,职员对桌,创造快速沟通的环境。

Designed with large desktop,
Mix, when matched with different screens,
could flexibly change the "boundary" between
colleagues to meet different needs in different situations.

三种脚型,口字型、门字型和斜插型,搭配起来更随心所欲。45 度斜切采用 V 型开缺口后折弯点焊打磨处理,整体性更好。

Available in 3 leg types, square, gateshaped, andinclined, Mix could be matched with different products and spaces at will. 45°-inclined, the legs are made of steel tubes with V-shaped cuts for bending.Being spotwielded and polished, the legs are more harmonious in look and more complete in shape.

钢脚表面喷以白色细砂, 质感柔和, 流畅简洁的线条凸显出现代时尚之感。

Coated with white fine powder, the legs are mellow in texture, and the concise lines emphasize their modernity and trendiness.