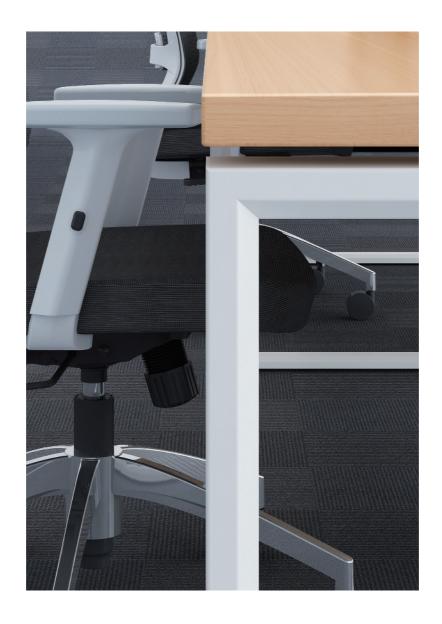

#### 钢脚管型截面(壁厚18mm)

Cross Profile of the Steel Leg (the shell is 1.8mm thick)

15°斜刚脚设计,突破物理学极限压弯,带来更大容膝空间。 表面喷以白色磨砂,触感光滑细腻。

The steel legs are 15°-inclined to offer more space for knees

The white powder-coated finish endows them with a smooth and fine touch.