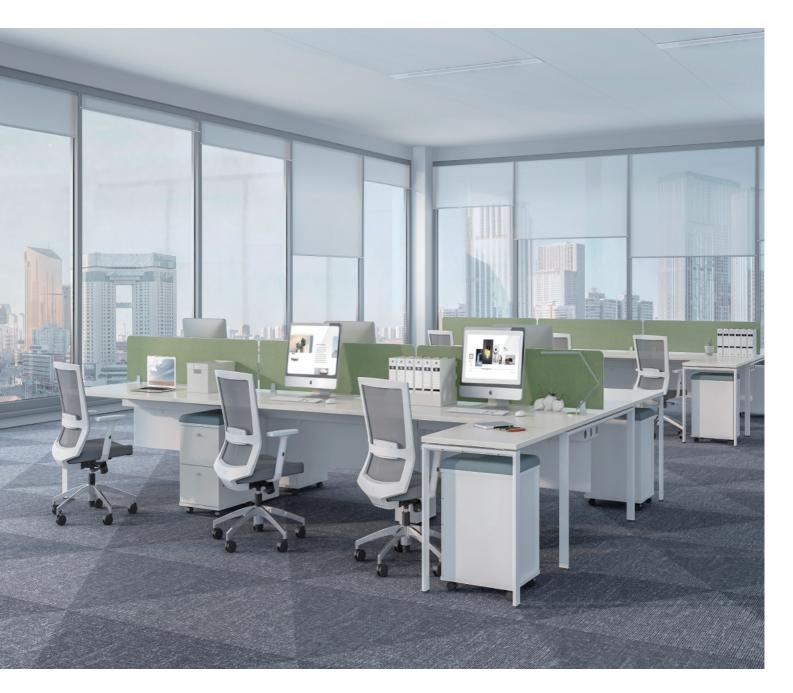

#### 灵活"界限" 沟通无限

Flexible Boundary, Unlimited Communication

全台面设计, 选配不同桌屏, 员工之间的"界限", 能灵活自如的切换;

台面无限拼接,提升空间利用率,职员对桌,创造快速沟通的环境。

Designed with large desktop,
Mix, when matched with different screens,
could flexibly change the "boundary" between
colleagues to meet different needs in different situations.

# 兼容并包 活力空间

Inclusive & Vigorous

办公环境在不断的变革,变得更友好、更开放、更灵活。 MIX系列兼容并包,鼓励热烈的讨论和思想碰撞。

Office environment nowadays is constantly changing towards the direction of being more open and more flexible.

Mix series, with an inclusive attitude, encourages heated discussions and collision of ideas.

## 合理布局, 充分利用

Well-placed, Fully-used

高昂的写字楼租金让空间的使用率越来越被关注。 MIX 拥有多种空间解决方案,即使靠墙的狭窄空间,也能通过拼接不断增加台面,充分利用每一处角落。

Ever-increasing attention is now paid to the use ratio of space because of the high rent of office buildings.

Mix offers various kinds of office solutions. Even in narrow spaces against walls, Mix can also make full use of every inch by connecting the desks.