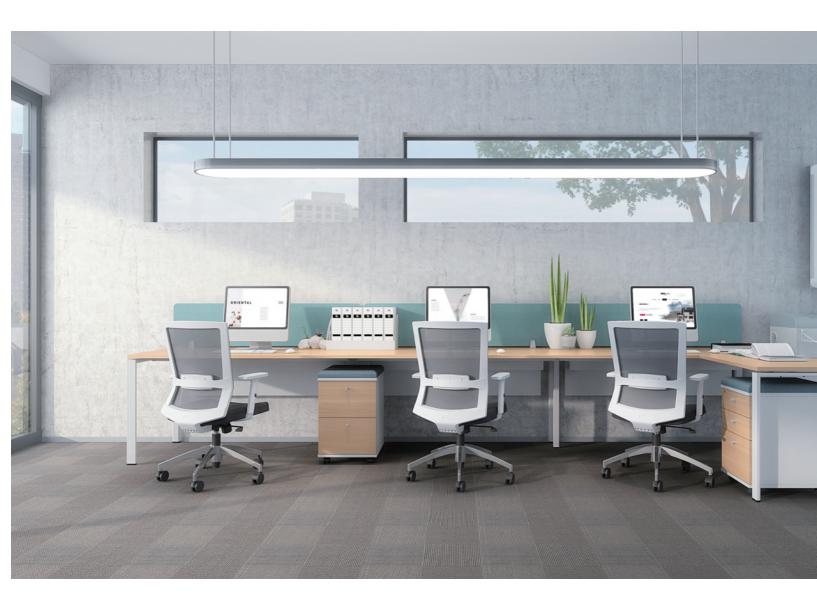

#### 灵活"界限" 沟通无限

Flexible Boundary, Unlimited Communication

全台面设计, 选配不同桌屏, 员工之间的"界限", 能灵活自如的切换;

台面无限拼接,提升空间利用率,职员对桌,创造快速沟通的环境。

Designed with large desktop,
Mix, when matched with different screens,
could flexibly change the "boundary" between
colleagues to meet different needs in different situations.

## 合理布局, 充分利用

Well-placed, Fully-used

高昂的写字楼租金让空间的使用率越来越被关注。 MIX 拥有多种空间解决方案,即使靠墙的狭窄空间,也能通过拼接不断增加台面,充分利用每一处角落。

Ever-increasing attention is now paid to the use ratio of space because of the high rent of office buildings.

Mix offers various kinds of office solutions. Even in narrow spaces against walls, Mix can also make full use of every inch by connecting the desks.