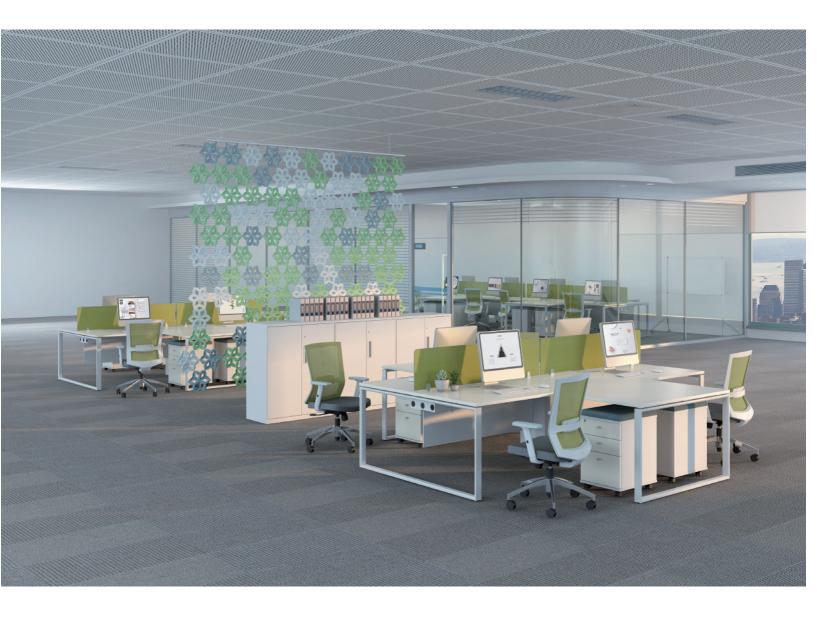

# 兼容并包 活力空间

Inclusive & Vigorous

办公环境在不断的变革,变得更友好、更开放、更灵活。 MIX系列兼容并包,鼓励热烈的讨论和思想碰撞。

Office environment nowadays is constantly changing towards the direction of being more open and more flexible.

Mix series, with an inclusive attitude, encourages heated discussions and collision of ideas.

## 合理布局, 充分利用

Well-placed, Fully-used

高昂的写字楼租金让空间的使用率越来越被关注。 MIX 拥有多种空间解决方案,即使靠墙的狭窄空间,也能通过拼接不断增加台面,充分利用每一处角落。

Ever-increasing attention is now paid to the use ratio of space because of the high rent of office buildings.

Mix offers various kinds of office solutions. Even in narrow spaces against walls, Mix can also make full use of every inch by connecting the desks.