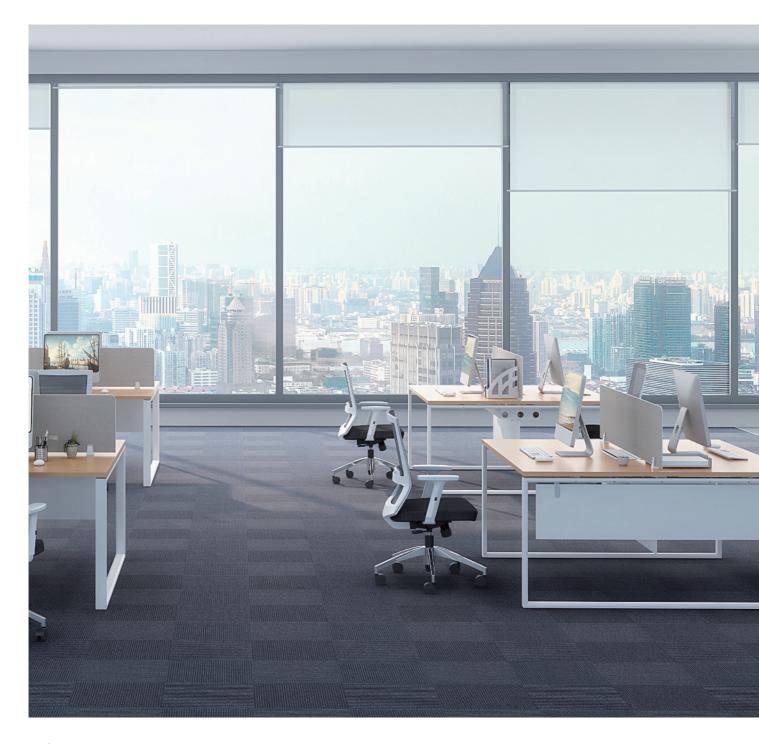

#### 灵活"界限" 沟通无限

Flexible Boundary, Unlimited Communication

全台面设计, 选配不同桌屏, 员工之间的"界限", 能灵活自如的切换;

台面无限拼接,提升空间利用率,职员对桌,创造快速沟通的环境。

Designed with large desktop,
Mix, when matched with different screens,
could flexibly change the "boundary" between
colleagues to meet different needs in different situations.

# 兼容并包 活力空间

Inclusive & Vigorous

办公环境在不断的变革,变得更友好、更开放、更灵活。 MIX系列兼容并包,鼓励热烈的讨论和思想碰撞。

Office environment nowadays is constantly changing towards the direction of being more open and more flexible.

Mix series, with an inclusive attitude, encourages heated discussions and collision of ideas.

## 合理布局, 充分利用

Well-placed, Fully-used

高昂的写字楼租金让空间的使用率越来越被关注。 MIX 拥有多种空间解决方案,即使靠墙的狭窄空间,也能通过拼接不断增加台面,充分利用每一处角落。

Ever-increasing attention is now paid to the use ratio of space because of the high rent of office buildings.

Mix offers various kinds of office solutions. Even in narrow spaces against walls, Mix can also make full use of every inch by connecting the desks.