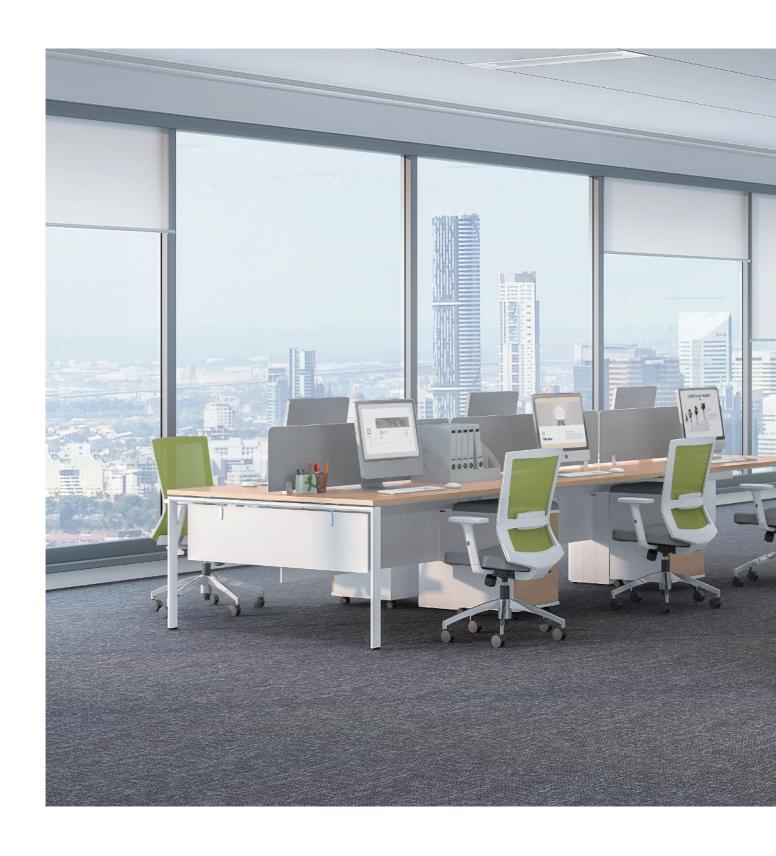

#### 灵活"界限" 沟通无限

Flexible Boundary, Unlimited Communication

全台面设计, 选配不同桌屏, 员工之间的"界限", 能灵活自如的切换;

台面无限拼接,提升空间利用率,职员对桌,创造快速沟通的环境。

Designed with large desktop,
Mix, when matched with different screens,
could flexibly change the "boundary" between
colleagues to meet different needs in different situations.

三种脚型,口字型、门字型和斜插型,搭配起来更随心所欲。45 度斜切采用 V 型开缺口后折弯点焊打磨处理,整体性更好。

Available in 3 leg types, square, gateshaped, andinclined, Mix could be matched with different products and spaces at will. 45°-inclined, the legs are made of steel tubes with V-shaped cuts for bending.Being spotwielded and polished, the legs are more harmonious in look and more complete in shape.

钢脚表面喷以白色细砂, 质感柔和, 流畅简洁的线条凸显出现代时尚之感。

Coated with white fine powder, the legs are mellow in texture, and the concise lines emphasize their modernity and trendiness.