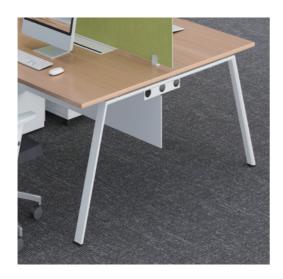

#### 钢脚管型截面(壁厚18mm)

Cross Profile of the Steel Leg (the shell is 1.8mm thick)

15°斜刚脚设计,突破物理学极限压弯,带来更大容膝空间。 表面喷以白色磨砂,触感光滑细腻。

The steel legs are 15°-inclined to offer more space for knees

The white powder-coated finish endows them with a smooth and fine touch.

三种脚型,口字型、门字型和斜插型,搭配起来更随心所欲。45 度斜切采用 V 型开缺口后折弯点焊打磨处理,整体性更好。

Available in 3 leg types, square, gateshaped, andinclined, Mix could be matched with different products and spaces at will. 45°-inclined, the legs are made of steel tubes with V-shaped cuts for bending.Being spotwielded and polished, the legs are more harmonious in look and more complete in shape.

钢脚表面喷以白色细砂, 质感柔和, 流畅简洁的线条凸显出现代时尚之感。

Coated with white fine powder, the legs are mellow in texture, and the concise lines emphasize their modernity and trendiness.