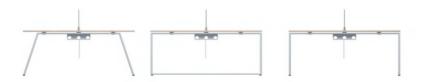

三种脚型,口字型、门字型和斜插型,搭配起来更随心所欲。45 度斜切采用 V 型开缺口后折弯点焊打磨处理,整体性更好。

Available in 3 leg types, square, gateshaped, andinclined, Mix could be matched with different products and spaces at will. 45°-inclined, the legs are made of steel tubes with V-shaped cuts for bending.Being spotwielded and polished, the legs are more harmonious in look and more complete in shape.

### 斜角型桌下脚, 曲线优美, 模块轻松组合, 提供多种灵活空间解决方案。

Inclined desk leg, with its smooth and elegant lines as well as free modular combination, provides you with multiple and flexible space solutions.

口字型桌下脚, 方正大气, 充足的容膝空间, 长腿也能活动自如。

Square-shaped desk leg endows you with ample legroom.

#### 门字型桌下脚,共享活动柜,有效节省空间,轻松适应空间的各种变化。

Door-shaped desk leg paired with shared movable cabinet helps efficiently utilize space and caters to various changes of space.