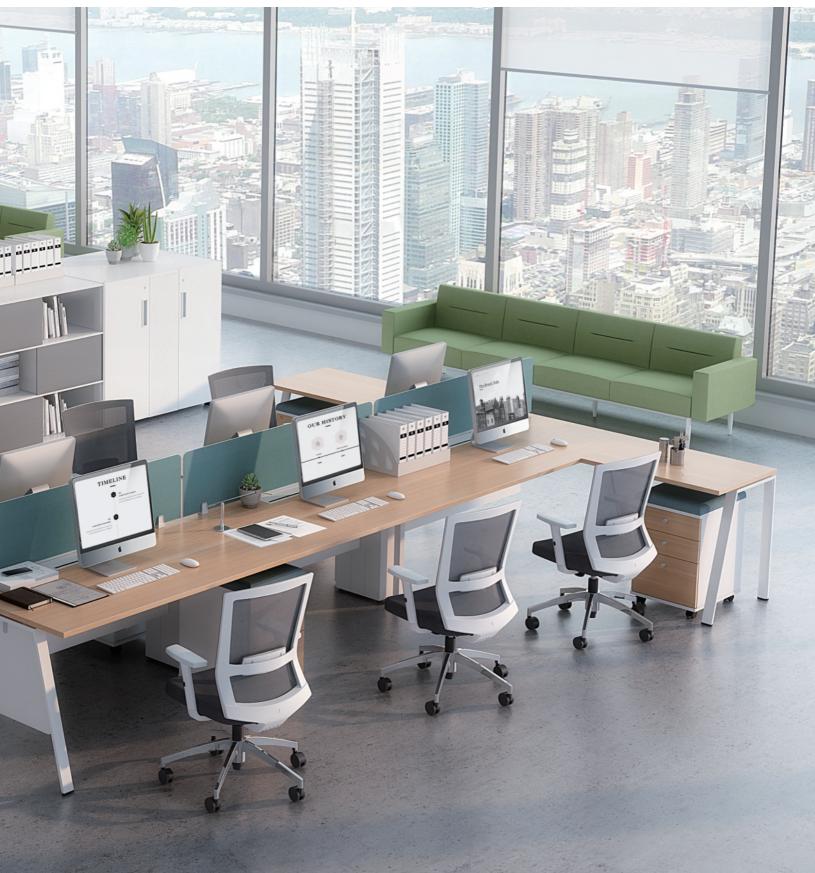

#### 灵活"界限" 沟通无限

Flexible Boundary, Unlimited Communication

全台面设计, 选配不同桌屏, 员工之间的"界限", 能灵活自如的切换;

台面无限拼接,提升空间利用率,职员对桌,创造快速沟通的环境。

Designed with large desktop,
Mix, when matched with different screens,
could flexibly change the "boundary" between
colleagues to meet different needs in different situations.

### 斜角型桌下脚, 曲线优美, 模块轻松组合, 提供多种灵活空间解决方案。

Inclined desk leg, with its smooth and elegant lines as well as free modular combination, provides you with multiple and flexible space solutions.

口字型桌下脚, 方正大气, 充足的容膝空间, 长腿也能活动自如。

#### 门字型桌下脚,共享活动柜,有效节省空间,轻松适应空间的各种变化。

Door-shaped desk leg paired with shared movable cabinet helps efficiently utilize space and caters to various changes of space.