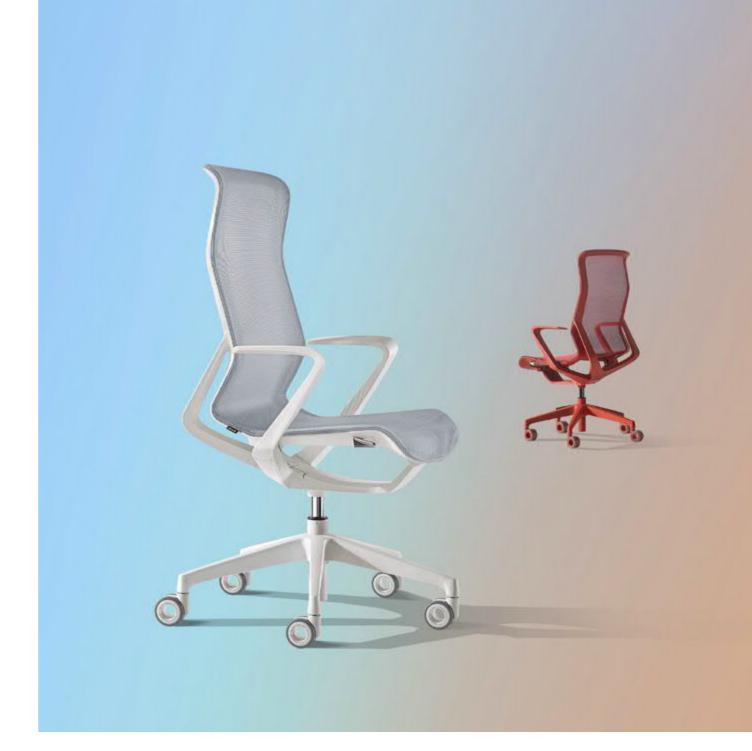

Sunon

**H5** 

Comfort to the Edge

You can completely relax and enjoy laziness from your neck to your hips.

### You Will Forget You Are Sitting in a Chair

The integrated chair structure externalizes the contours of the spinal column, and is designed in a structured way based on the golden curves of the neck, shoulders, waist, hips, and legs, providing a differentiated sensory experience of "fitting supporting, and pulling" for the entire spinal column. This allows the muscles of the body to be fully relieved of pressure, and from the moment of sitting down, one can feel as if gravity has been forgotten.