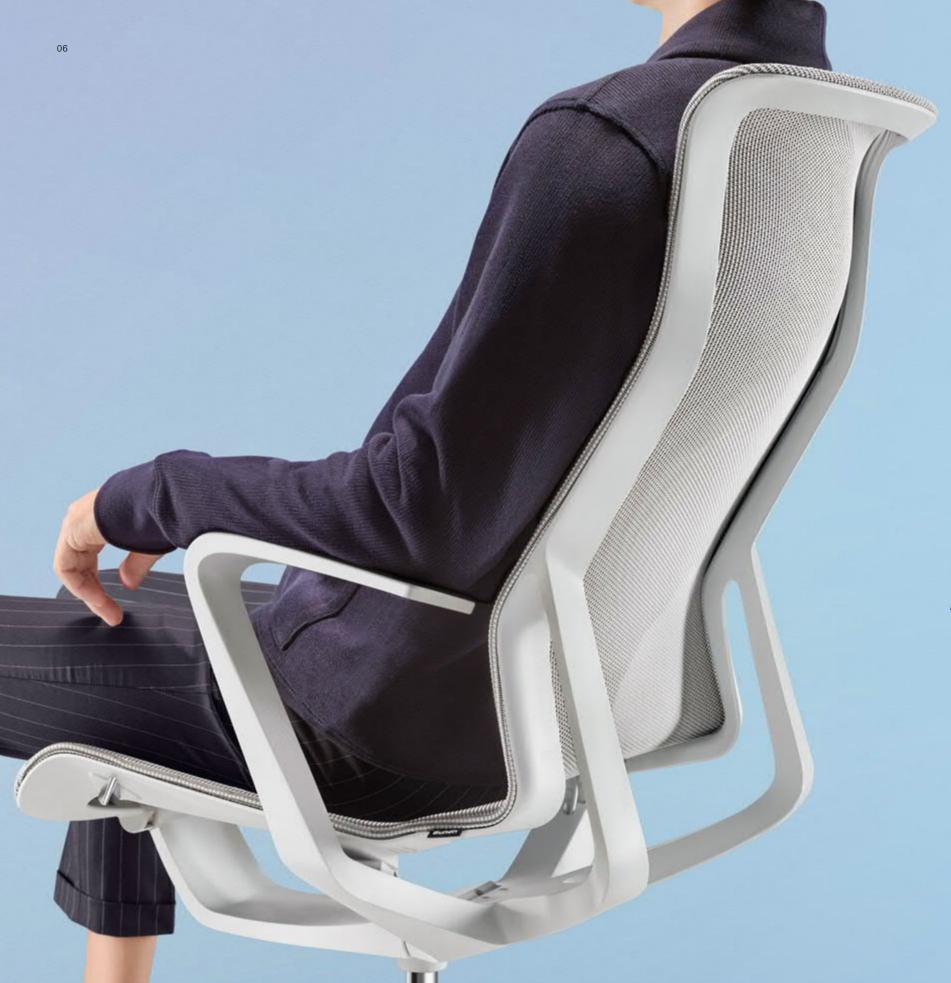

### You Will Forget You Are Sitting in a Chair

The integrated chair structure externalizes the contours of the spinal column, and is designed in a structured way based on the golden curves of the neck, shoulders, waist, hips, and legs, providing a differentiated sensory experience of "fitting supporting, and pulling" for the entire spinal column. This allows the muscles of the body to be fully relieved of pressure, and from the moment of sitting down, one can feel as if gravity has been forgotten.