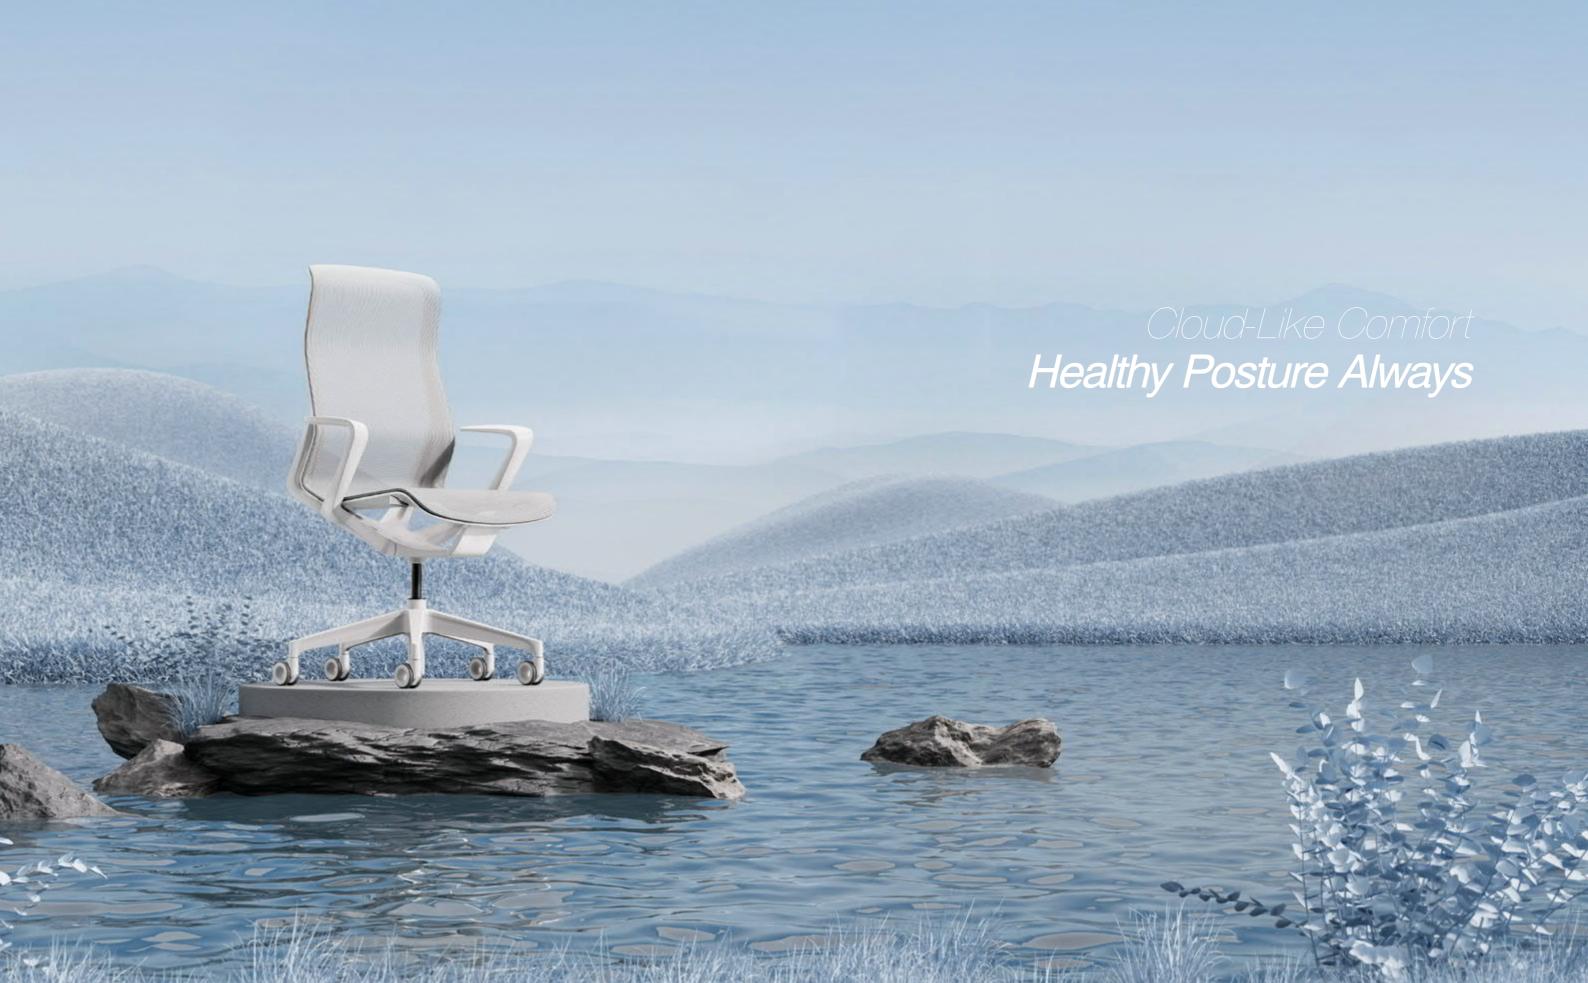

Sunon

**H5** 

Comfort to the Edge

You can completely relax and enjoy laziness from your neck to your hips.

### You Will Forget You Are Sitting in a Chair

The integrated chair structure externalizes the contours of the spinal column, and is designed in a structured way based on the golden curves of the neck, shoulders, waist, hips, and legs, providing a differentiated sensory experience of "fitting supporting, and pulling" for the entire spinal column. This allows the muscles of the body to be fully relieved of pressure, and from the moment of sitting down, one can feel as if gravity has been forgotten.