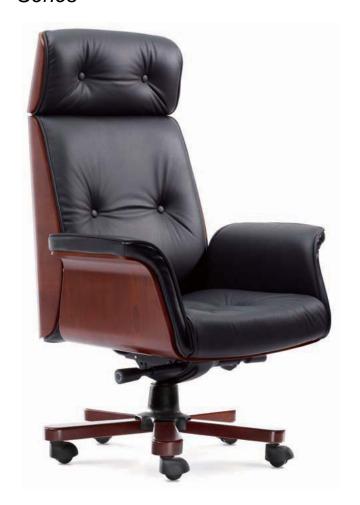

## CGH82STG.CN

高背/带头枕 同步倾仰机构 倾仰强度调节/锁定 座高升降调节 木纹色:W-15A红影木/W-2A 胡桃木 High back/belt with Synchronous pour overhead mechanism Pour overhead strength regulation/lock A high lift control Grain color: W - 15 A red shadow wood W - 2 A walnut