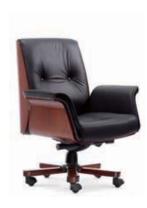

## CGL82STG.CN

中背 同步倾仰机构 倾仰强度调节/锁定 座高升降调节 木纹色:W-15A红影木/W-2A 胡桃木 Back in Synchronous pour overhead mechanism Pour overhead strength regulation/lock A high lift control Grain color: W - 15 A red shadow wood W - 2 A walnut