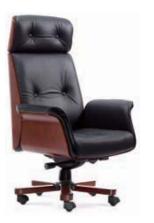

## CGH82STG.CN

高背/带头枕 同步倾仰机构 倾仰强度调节/锁定 座高升降调节 木纹色:W-15A红影木/W-2A 胡桃木 High back/belt with Synchronous pour overhead mechanism Pour overhead strength regulation/lock A high lift control Grain color: W - 15 A red shadow wood W - 2 A walnut