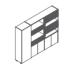

# 文件柜 File cabinet

W2360×D420×H1850

W2360×D420×H1850

W2000×D420×H1500

W2000×D420×H1500