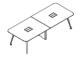

# 会议桌/洽谈桌 Meeting table / Conference table

W3800×D1480×H750

W3000×D1200×H750

W2400×D1100×H750

W2000×D1000×H750

W1825×D1825×H750

Ф900×H750