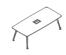

# 会议桌/洽谈桌 Meeting table / Conference table

W3800×D1480×H750

W3000×D1200×H750

W2400×D1100×H750

W2000×D1000×H750

W1825×D1825×H750

Ф900×H750