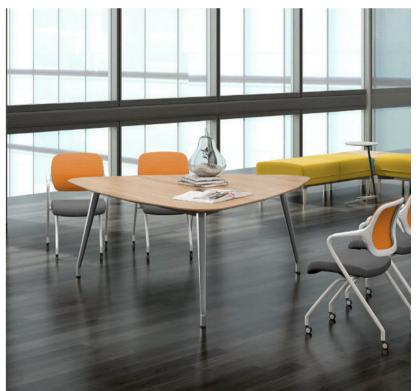

# 会议桌/洽谈桌 Meeting table / Conference table

W3800×D1480×H750

W3000×D1200×H750

W2400×D1100×H750

W2000×D1000×H750

W1825×D1825×H750

Ф900×H750

#### 会议桌/洽谈桌 Meeting table / Conference table

W2600×D1200×H750

FN70 Ф1500×H750

W1100×D1100×H750