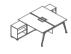

#### 带柜职员桌 Workstation with cabinet

W3000×D1200×H750

W1500×D2400×H750

W3000×D2400×H750