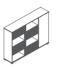

# 文件柜 File cabinet

W2360×D420×H1850

W2360×D420×H1850

W2000×D420×H1500

W2000×D420×H1500