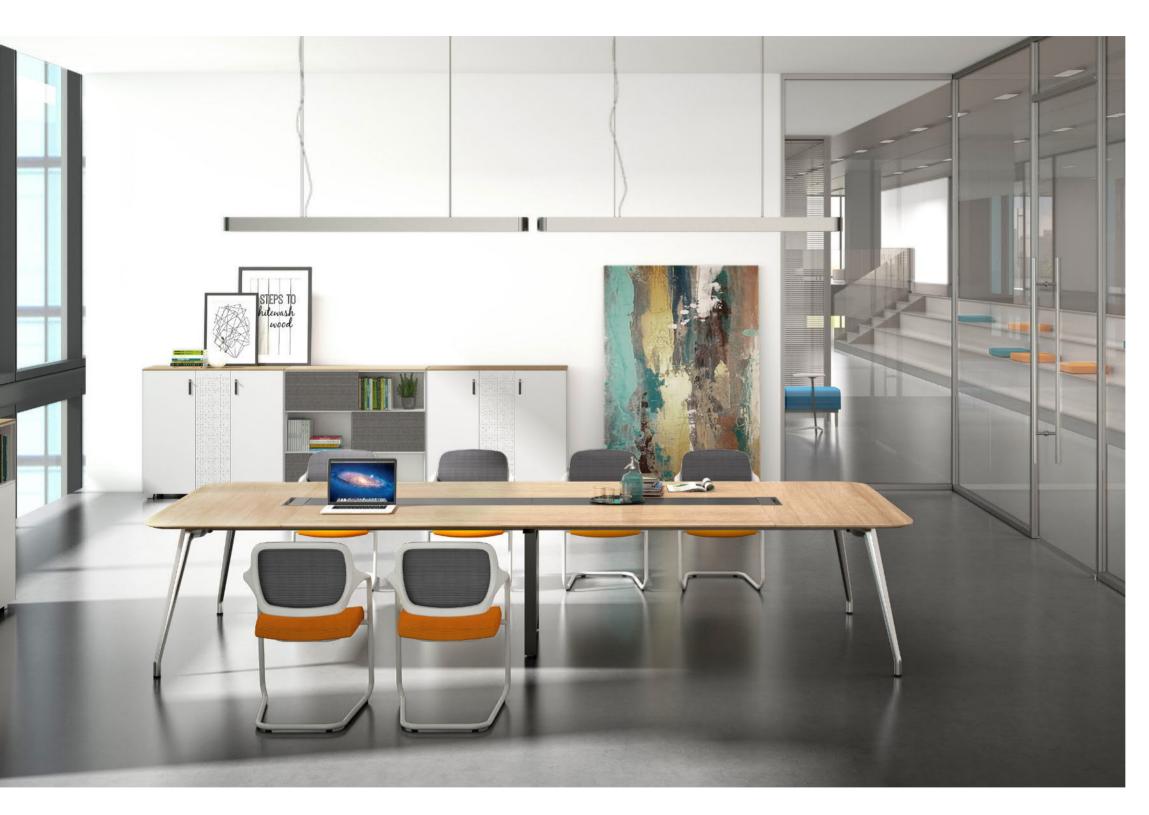

# **MEETING TABLE**

会议空间: 瓦尔纳 / 二 瓦尔纳

内宽外窄 包容和谐

船桨,是团结与力量的化身。

瓦尔纳条形会议桌,打破传统会议形态,寥寥数笔勾勒出内宽外窄 的船桨造型,保证每位会议列席人员拥有最佳视野,同心协力迎接 更多挑战。

Wide Inside and Narrow Outside Design Shows Harmony

The paddle is the embodiment of unity and strength.

Varna line-shape meeting desk goes beyond the traditional meeting form. Few strokes outline the paddle shape of being wide on the inside and narrow on the outside, thus ensuring that every participant has the best view and makes concerted efforts to embrace more challenges.

不一样的桌型,满足不一样的会议与洽谈需求。

Different shapes of tables, satisfies different meeting and negotiation demands.

30 31