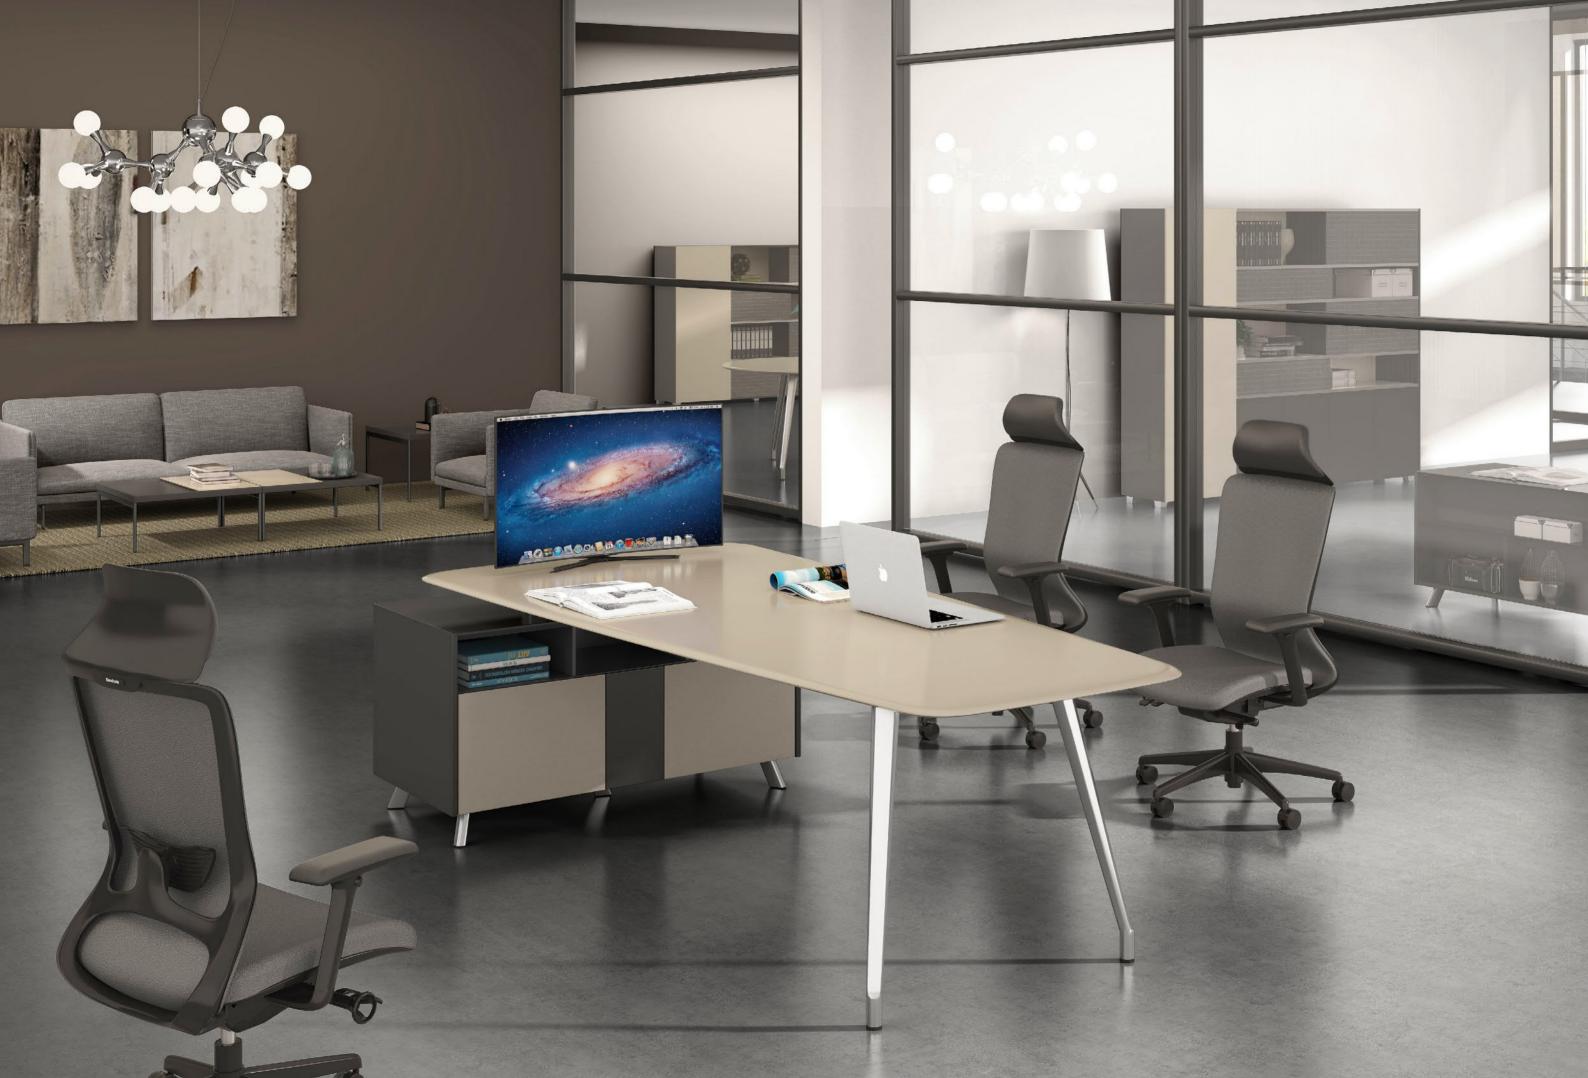

# 会议桌/洽谈桌 Meeting table / Conference table

W3800×D1480×H750

W3000×D1200×H750

W2400×D1100×H750

W2000×D1000×H750

W1825×D1825×H750

Ф900×H750

#### 会议桌/洽谈桌 Meeting table / Conference table

W2600×D1200×H750

FN70 Ф1500×H750

W1100×D1100×H750