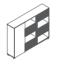

# 文件柜 File cabinet

W2360×D420×H1850

W2360×D420×H1850

W2000×D420×H1500

W2000×D420×H1500