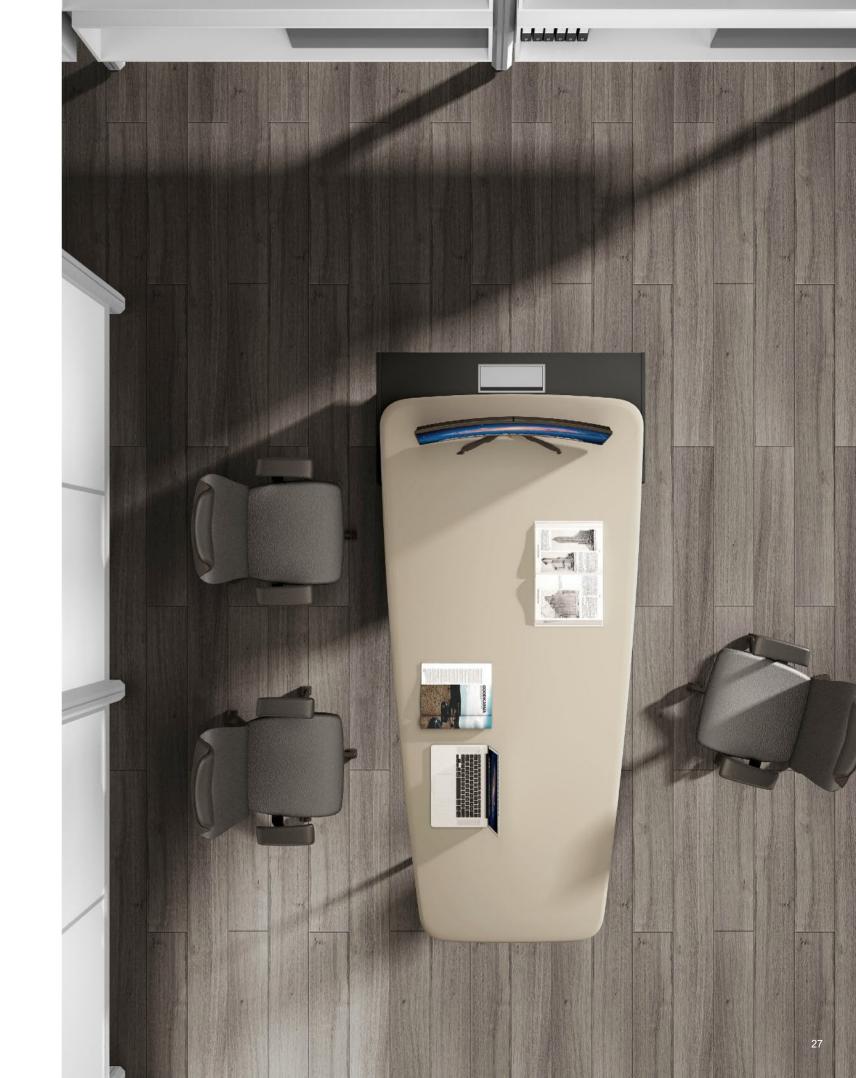

# **MEETING TABLE**

会议空间: 瓦尔纳 / 二 瓦尔纳

内宽外窄 包容和谐

船桨,是团结与力量的化身。

瓦尔纳条形会议桌,打破传统会议形态,寥寥数笔勾勒出内宽外窄 的船桨造型,保证每位会议列席人员拥有最佳视野,同心协力迎接 更多挑战。

Wide Inside and Narrow Outside Design Shows Harmony

The paddle is the embodiment of unity and strength.

Varna line-shape meeting desk goes beyond the traditional meeting form. Few strokes outline the paddle shape of being wide on the inside and narrow on the outside, thus ensuring that every participant has the best view and makes concerted efforts to embrace more challenges.

不一样的桌型,满足不一样的会议与洽谈需求。

Different shapes of tables, satisfies different meeting and negotiation demands.

30 31