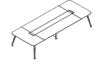

# 会议桌/洽谈桌 Meeting table / Conference table

W3800×D1480×H750

W3000×D1200×H750

W2400×D1100×H750

W2000×D1000×H750

W1825×D1825×H750

Ф900×H750