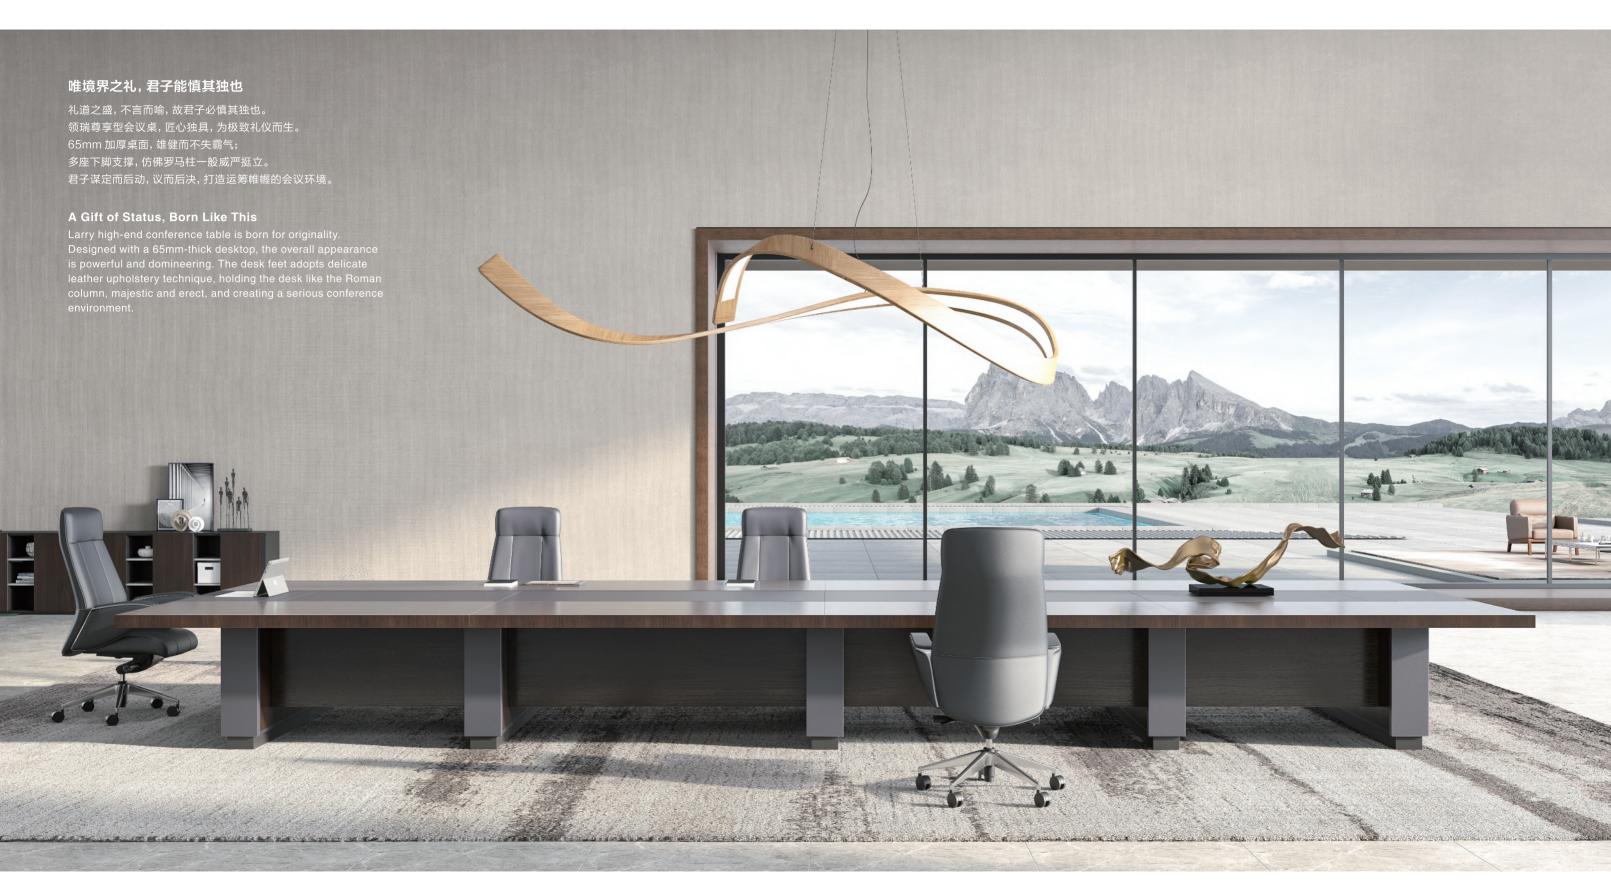

# 礼, 诚于中, 形于外, 诚者自成

君子诚之为贵,明乎此理,方可称为有"智"。 领瑞商务型,天生尊崇,自拥智慧之道。于中性色调中汇入一抹亮白,沉稳而不失时尚。 半开放设计的空间布局,满足使用者推动企业改革、制定集团战略,

又协助"大脑"传达命令到"四肢"的办公之需。

### Inner Honesty and Outer Straightness

Larry business series is born with the wisdom of inner honesty and outer straightness. Bright white is added to the neutral tone, stylish and light. Semi-open space layout meets basic office needs as well as the demand of the managers for strategy development and decision making and execution.