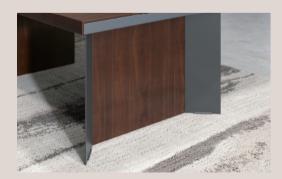

门字下脚:"门"字造型设计,力学结构,极具张力。 Door-shaped feet: Unique mechanical structure brings a sense of tension.

口字框下脚,金属喷砂工艺,造型简洁干练;板式下脚,高级感的极夜黑色调,稳重大方。 EY86 经理桌,多种下脚造型,匹配不同风格。

## Multiple Types of Bases Available

EY86 manager table with multiple types of bases available is perfect for matching different space styles. Square steel base with sand-blasting processing is concise and competent; and black solid walnut base is prudent and generous.