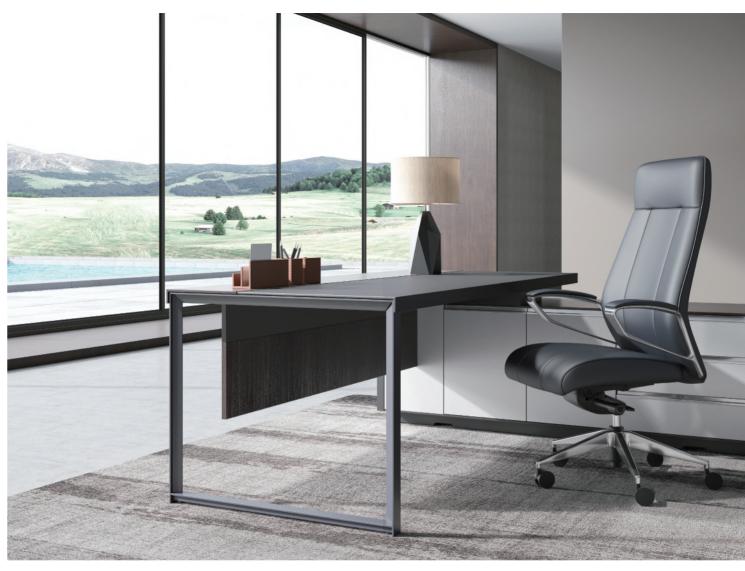

黑色油漆面板与山纹胡桃木互为映衬,演绎商务风范。
Black paint plate and mountain-grain walnut harmoniously match to endow the space with business aura.

翻盖线槽: 隐形走线系统, 内部配置 3 个 86 线盒。 Flip cable trunking: Both ends of the desktop is designed with a cable box with hairbrush and three 86-type cable boxes inside.

门字下脚:"门"字造型设计,力学结构,极具张力。 Door-shaped feet: Unique mechanical structure brings a sense of tension.

口字框下脚,金属喷砂工艺,造型简洁干练;板式下脚,高级感的极夜黑色调,稳重大方。 EY86 经理桌,多种下脚造型,匹配不同风格。

## Multiple Types of Bases Available

EY86 manager table with multiple types of bases available is perfect for matching different space styles. Square steel base with sand-blasting processing is concise and competent; and black solid walnut base is prudent and generous.