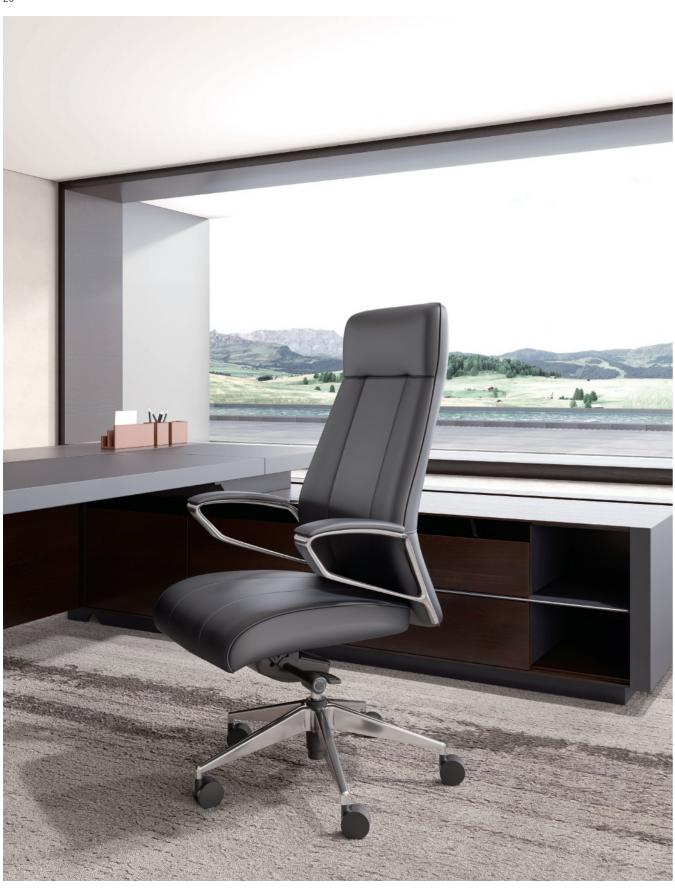

# 头等舱般座椅, 享舒适之礼

卡曼办公椅, 头等舱同级别皮质包覆工艺, 座椅扶手宛若飞机羽翼, 流畅的不锈钢饰条, 熠熠生辉; 椅背立体纹路, 与侧柜腰线相呼应。 泰然自若中, 坐拥一天舒适。

### First-class Comfort

Calm office chair adopts leather upholstery technique that is equal to that used in first-class cabin, and is designed with airfoil-shaped armrests. The smooth stainless steel panel adds extra glow to the overall appearance. The stereo leather texture of the backrest echoes with the waistline of the side cabinet. All these together offers you imperturbable comfort.