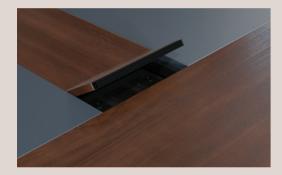

黑色油漆面板与山纹胡桃木互为映衬,演绎商务风范。
Black paint plate and mountain-grain walnut harmoniously match to endow the space with business aura.

翻盖线槽: 隐形走线系统, 内部配置 3 个 86 线盒。 Flip cable trunking: Both ends of the desktop is designed with a cable box with hairbrush and three 86-type cable boxes inside.