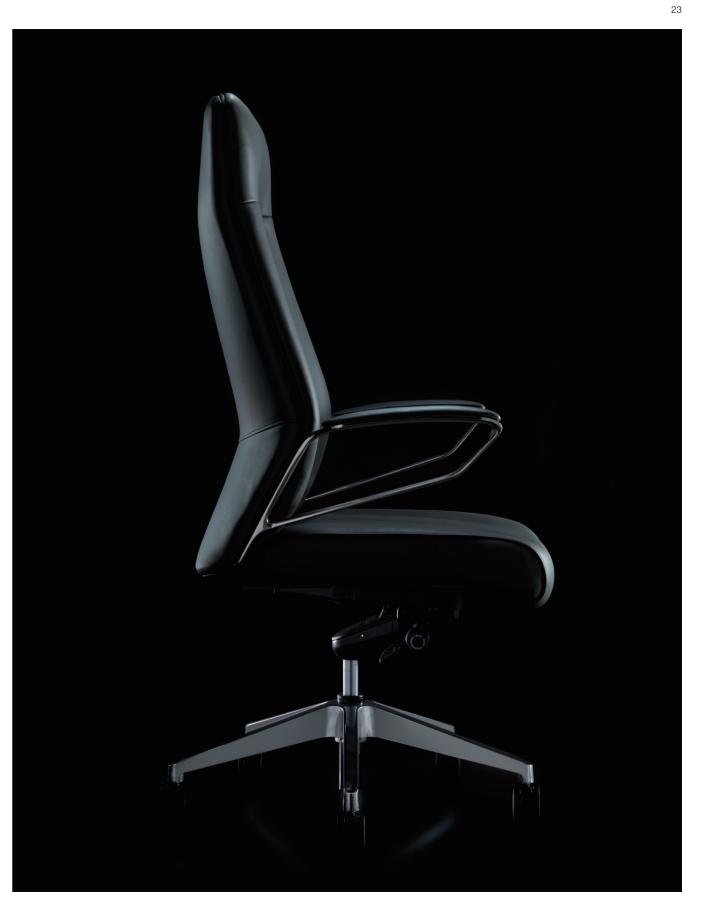

# 头等舱般座椅, 享舒适之礼

卡曼办公椅, 头等舱同级别皮质包覆工艺, 座椅扶手宛若飞机羽翼, 流畅的不锈钢饰条, 熠熠生辉; 椅背立体纹路, 与侧柜腰线相呼应。 泰然自若中, 坐拥一天舒适。

### First-class Comfort

Calm office chair adopts leather upholstery technique that is equal to that used in first-class cabin, and is designed with airfoil-shaped armrests. The smooth stainless steel panel adds extra glow to the overall appearance. The stereo leather texture of the backrest echoes with the waistline of the side cabinet. All these together offers you imperturbable comfort.