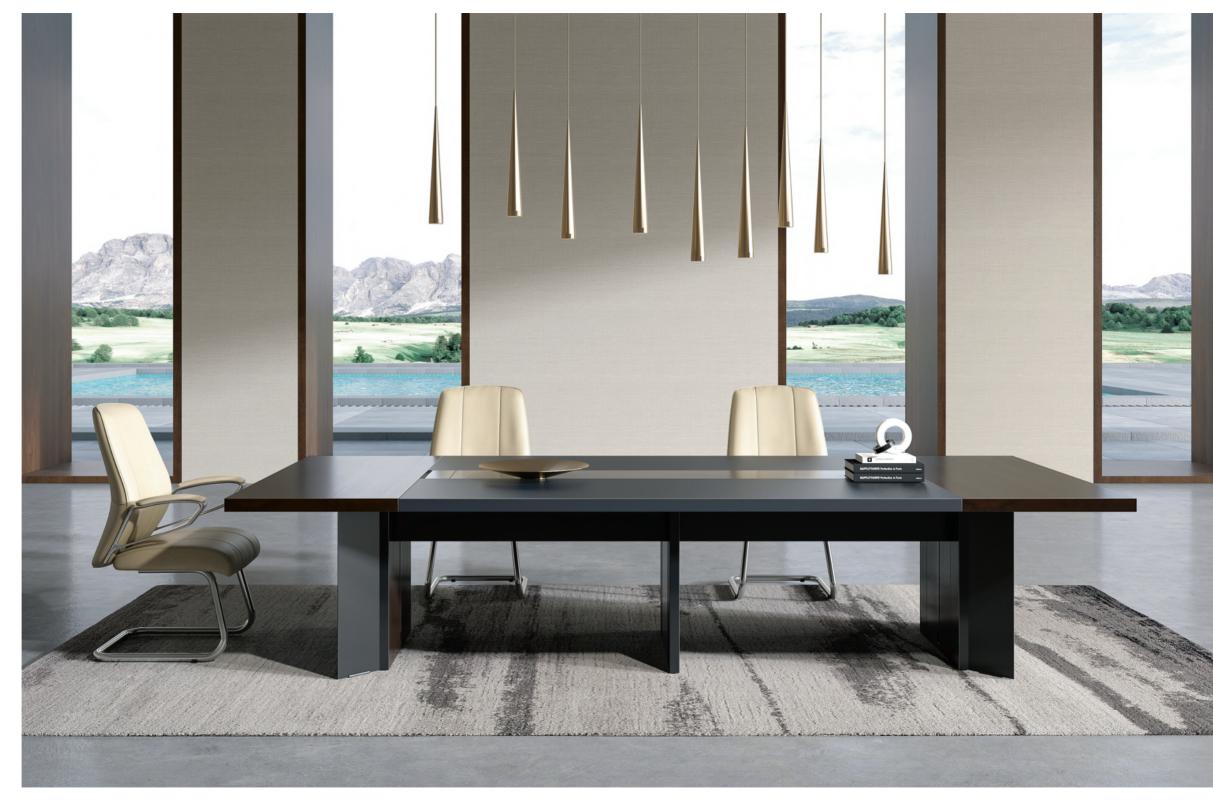

# 谈笑有鸿儒,享宾朋满座之礼

宾朋自远方来,相谈甚欢。 以思想交换思想,以创见激发创见。 领瑞 EY70 洽谈桌, T字形结构,桌面与底盘厚薄元素碰撞, 桌面落落大方,下脚亭亭而立。 在箴言与隽语之间, 拓宽思维半径,推进合作进展。

### **Small-size Negotiation Table for Mind-Exchanging**

Talking to someone sharing one ambition is a fun thing to do, for you may exchange ideas and opinions. Larry EY70 negotiation table is designed with a T-shaped structure in which the desktop is concise and thick while the feet is upright and firm. Broaden your mind and promote cooperation here.