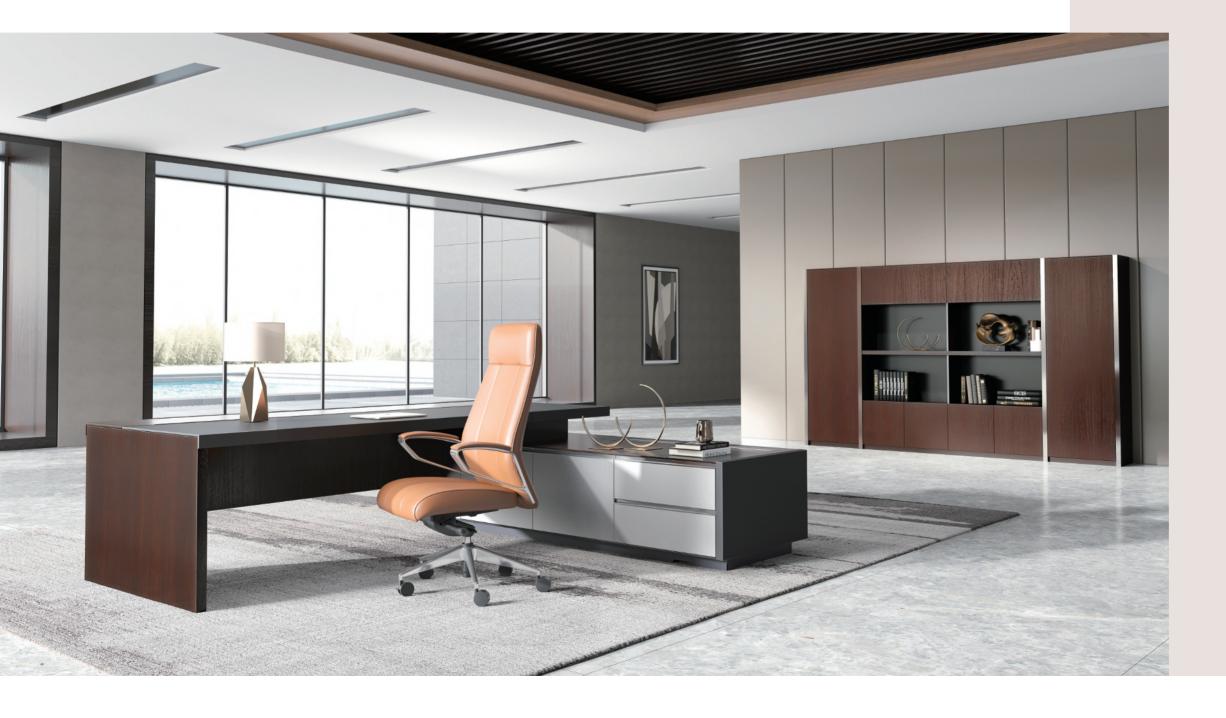

黑色油漆面板与山纹胡桃木互为映衬,演绎商务风范。
Black paint plate and mountain-grain walnut harmoniously match to endow the space with business aura.

翻盖线槽: 隐形走线系统, 内部配置 3 个 86 线盒。 Flip cable trunking: Both ends of the desktop is designed with a cable box with hairbrush and three 86-type cable boxes inside.

门字下脚:"门"字造型设计,力学结构,极具张力。 Door-shaped feet: Unique mechanical structure brings a sense of tension.

口字框下脚,金属喷砂工艺,造型简洁干练;板式下脚,高级感的极夜黑色调,稳重大方。 EY86 经理桌,多种下脚造型,匹配不同风格。

## Multiple Types of Bases Available

EY86 manager table with multiple types of bases available is perfect for matching different space styles. Square steel base with sand-blasting processing is concise and competent; and black solid walnut base is prudent and generous.