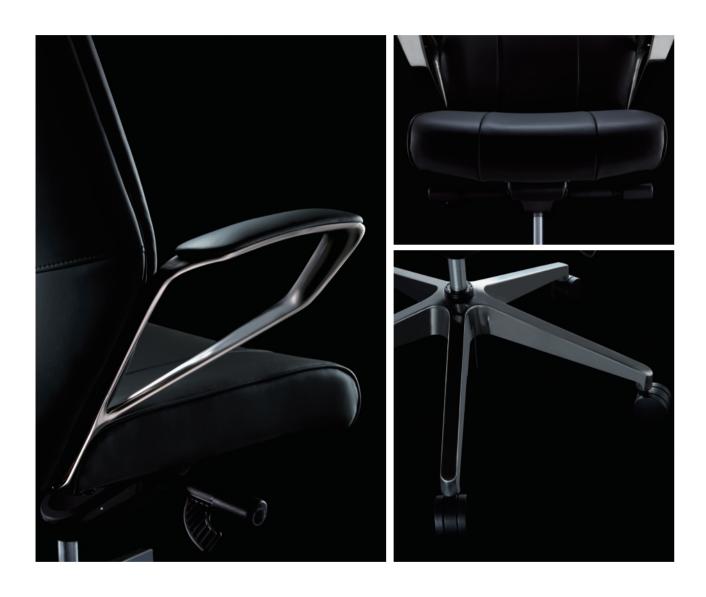

# 头等舱般座椅, 享舒适之礼

卡曼办公椅, 头等舱同级别皮质包覆工艺, 座椅扶手宛若飞机羽翼, 流畅的不锈钢饰条, 熠熠生辉; 椅背立体纹路, 与侧柜腰线相呼应。 泰然自若中, 坐拥一天舒适。

### First-class Comfort

Calm office chair adopts leather upholstery technique that is equal to that used in first-class cabin, and is designed with airfoil-shaped armrests. The smooth stainless steel panel adds extra glow to the overall appearance. The stereo leather texture of the backrest echoes with the waistline of the side cabinet. All these together offers you imperturbable comfort.