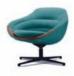

#### D3

SG33.1.MR W780\*D730\*H750(mm)

SG34.1.MR W780\*D770\*H940(mm)

SG35.1.MR W780\*D820\*H1130(mm)

69

SG36.1.MR W780\*D730\*H740(mm)

**SG33.1YR** W780\*D730\*H750(mm)

SG34.1.YR W780\*D770\*H940(mm)