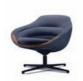

#### D3

SG33.1.MR W780\*D730\*H750(mm)

SG34.1.MR W780\*D770\*H940(mm)

SG35.1.MR W780\*D820\*H1130(mm)

69

SG36.1.MR W780\*D730\*H740(mm)

**SG33.1YR** W780\*D730\*H750(mm)

SG34.1.YR W780\*D770\*H940(mm)

SG35.1.YR W780\*D820\*H1130(mm)

SG36.1.YR W780\*D730\*H740(mm)