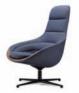

#### D3

SG33.1.MR W780\*D730\*H750(mm)

SG34.1.MR W780\*D770\*H940(mm)

SG35.1.MR W780\*D820\*H1130(mm)

69

SG36.1.MR W780\*D730\*H740(mm)

**SG33.1YR** W780\*D730\*H750(mm)

SG34.1.YR W780\*D770\*H940(mm)

SG35.1.YR W780\*D820\*H1130(mm)

SG36.1.YR W780\*D730\*H740(mm)