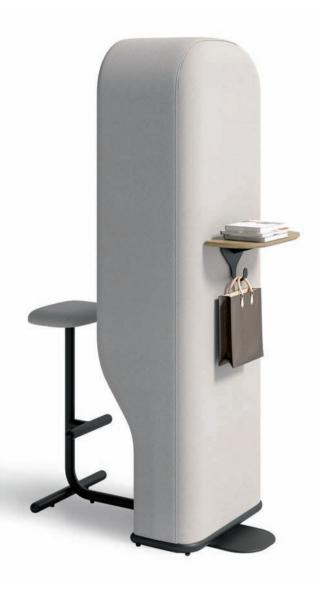

# "Island" Phone booth

电话岛 客户畅聊无干扰 Booth "Island", Interference-free Talk

68

#### 产品参数 Product Specifications

#### D3

SG33.1.MR W780\*D730\*H750(mm)

SG34.1.MR W780\*D770\*H940(mm)

SG35.1.MR W780\*D820\*H1130(mm)

69

SG36.1.MR W780\*D730\*H740(mm)

**SG33.1YR** W780\*D730\*H750(mm)

SG34.1.YR W780\*D770\*H940(mm)

SG35.1.YR W780\*D820\*H1130(mm)

SG36.1.YR W780\*D730\*H740(mm)