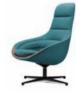

#### D3

SG33.1.MR W780\*D730\*H750(mm)

SG34.1.MR W780\*D770\*H940(mm)

SG35.1.MR W780\*D820\*H1130(mm)

69

SG36.1.MR W780\*D730\*H740(mm)

**SG33.1YR** W780\*D730\*H750(mm)

SG34.1.YR W780\*D770\*H940(mm)