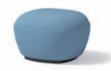

#### D2

SD34.4.MR W3600\*D1600\*H900(mm)

SD34.2.MR W1850\*D715\*H430(mm)

**SD34.1.MR** W730\*D590\*H430(mm)