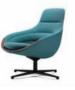

#### D3

SG33.1.MR W780\*D730\*H750(mm)

SG34.1.MR W780\*D770\*H940(mm)

SG35.1.MR W780\*D820\*H1130(mm)

69

SG36.1.MR W780\*D730\*H740(mm)

**SG33.1YR** W780\*D730\*H750(mm)

SG34.1.YR W780\*D770\*H940(mm)