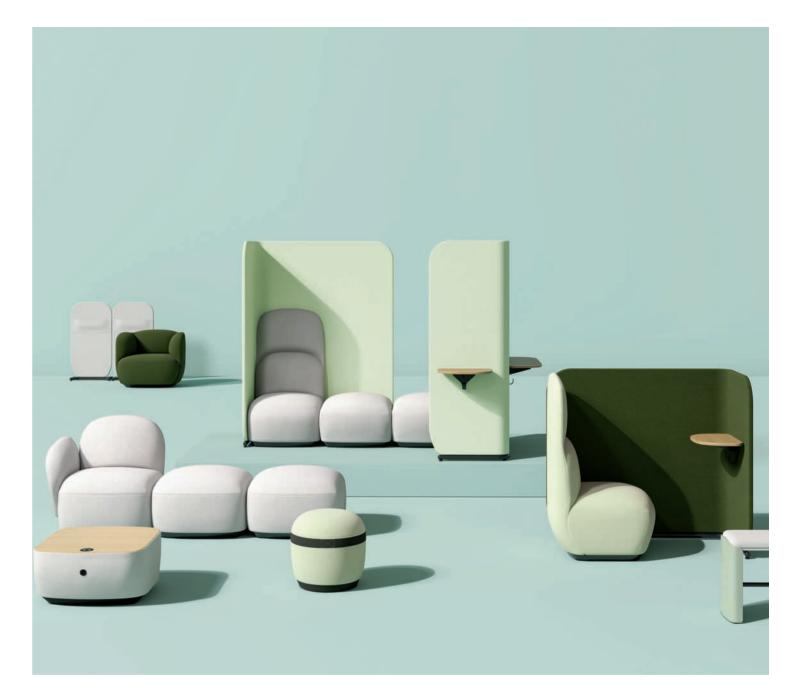

# "Island" Phone booth

电话岛 客户畅聊无干扰 Booth "Island", Interference-free Talk

68

#### 产品参数 Product Specifications

#### D2

SD34.4.MR W3600\*D1600\*H900(mm)

SD34.2.MR W1850\*D715\*H430(mm)

**SD34.1.MR** W730\*D590\*H430(mm)