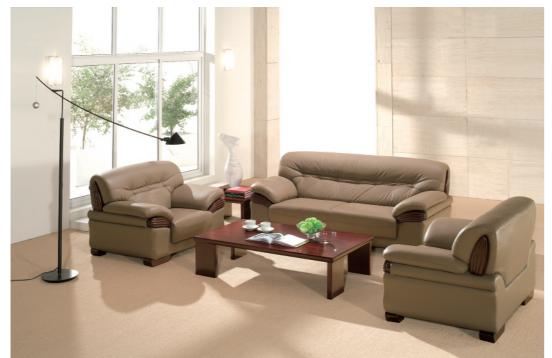

#### SF020.1.WP/CN

单人位 水性皮/半皮 实木标准色W-15A Single Seat Sofa Artificial Leather with Waterborne Finishing/Half Leather Standard Wood Color W-15A 1320W\*1050D\*920H\*430

#### SF020.2.WP/CN

双人位 水性皮/半皮 实木标准色W-15A Double Seat Sofa Artificial Leather with Waterborne Finishing/Half Leather Standard Wood Color W-15A 1840W\*1050D\*920H\*430

#### SF020.3.WP/CN

正人位 水性皮/半皮 实木标准色W-15A Triple Seat Sofa Artificial Leather with Waterborne Finishing/Half Leather Standard Wood Color W-15A 2260W\*1050D\*920H\*430