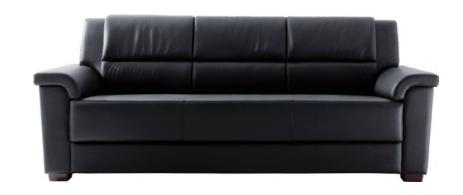

#### SF020.1.WP/CN

单人位 水性皮/半皮 实木标准色W-15A Single Seat Sofa Artificial Leather with Waterborne Finishing/Half Leather Standard Wood Color W-15A 1320W\*1050D\*920H\*430

#### SF020.2.WP/CN

双人位 水性皮/半皮 实木标准色W-15A Double Seat Sofa Artificial Leather with Waterborne Finishing/Half Leather Standard Wood Color W-15A 1840W\*1050D\*920H\*430

#### SF020.3.WP/CN

正人位 水性皮/半皮 实木标准色W-15A Triple Seat Sofa Artificial Leather with Waterborne Finishing/Half Leather Standard Wood Color W-15A 2260W\*1050D\*920H\*430