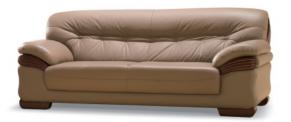

#### SF020.1.WP/CN

单人位 水性皮/半皮 实木标准色W-15A Single Seat Sofa Artificial Leather with Waterborne Finishing/Half Leather Standard Wood Color W-15A 1320W\*1050D\*920H\*430

#### SF020.2.WP/CN

双人位 水性皮/半皮 实木标准色W-15A Double Seat Sofa Artificial Leather with Waterborne Finishing/Half Leather Standard Wood Color W-15A 1840W\*1050D\*920H\*430

#### SF020.3.WP/CN

正人位 水性皮/半皮 实木标准色W-15A Triple Seat Sofa Artificial Leather with Waterborne Finishing/Half Leather Standard Wood Color W-15A 2260W\*1050D\*920H\*430