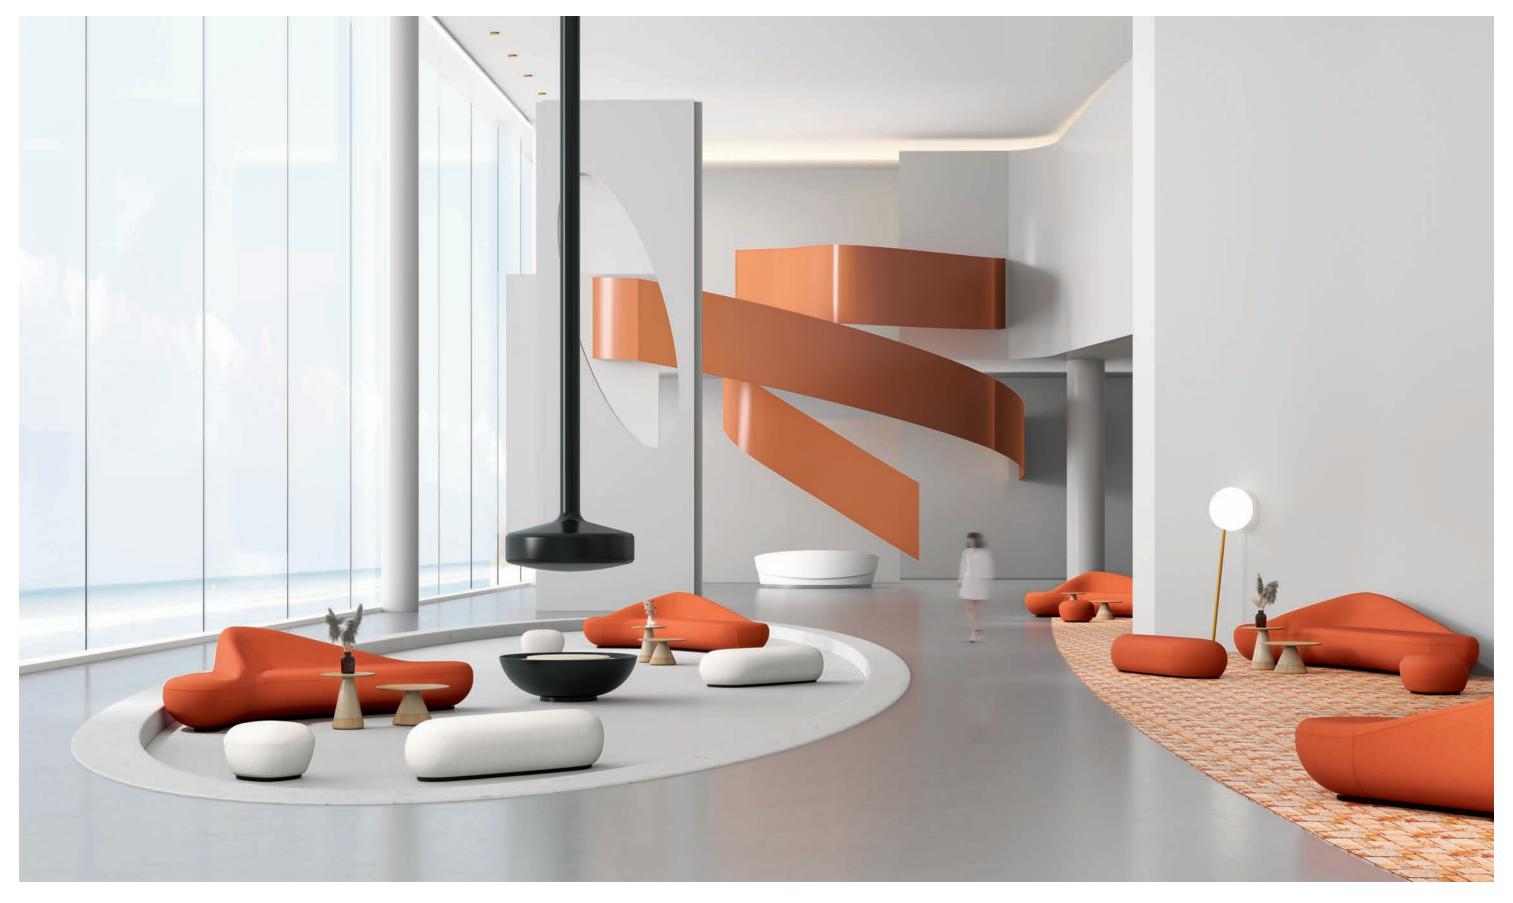

宛如身临连绵的海岛,开启一场身心之旅, 阳光铺洒在沙滩,鱼儿游窜于珊瑚间,海水温泉浸润着身体……

What would it be like if we can only sit and enjoy leisure of a sea island tour? Sit here on D2 sofa, and it will show you the way.

32 **D-2** 

#### 大美无痕, 四道缝线创造简洁美

以极少的裁剪,缝制最大的沙发,以简胜繁; 三种缝针走线,均匀线迹勾勒沙发立体轮廓; 仅四道缝线,尽显沙发行云流水般自然形态; 比传统多倍耗力,极致追求简而不凡的美颜。

#### Only Four Stitches Used

Stitch lines are restricted to the minimum length, for less is more. Three types of stitch patterns are respectively used to shape the stereo outline of the sofa. It indeed requires higher technique to shape the large piece with mere four stitches. D2 sofa set shows off a unique simple-yet-stunning aesthetic taste.