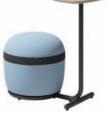

#### 艺术圆脚凳 移动办公位

浑圆可爱的脚凳,平顶微凸,弧腹饱满,造型汲取 马卡龙元素,独立脚凳灵巧便捷,可坐可提。

#### **Artistic Round Stool for Higher Mobility**

The short and round stool is inspired by the delicious macarons, adding more fun and taste to spaces. The open handle makes it easy to lift and move around.