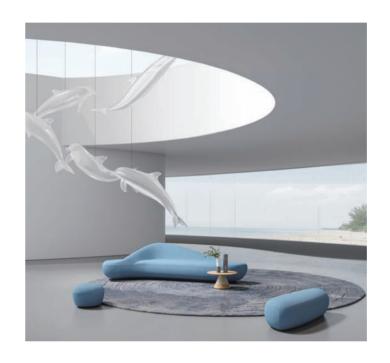

宛如身临连绵的海岛,开启一场身心之旅, 阳光铺洒在沙滩,鱼儿游窜于珊瑚间,海水温泉浸润着身体……

What would it be like if we can only sit and enjoy leisure of a sea island tour? Sit here on D2 sofa, and it will show you the way.

32 **D-2** 

#### 大美无痕, 四道缝线创造简洁美

以极少的裁剪,缝制最大的沙发,以简胜繁; 三种缝针走线,均匀线迹勾勒沙发立体轮廓; 仅四道缝线,尽显沙发行云流水般自然形态; 比传统多倍耗力,极致追求简而不凡的美颜。

#### Only Four Stitches Used

Stitch lines are restricted to the minimum length, for less is more. Three types of stitch patterns are respectively used to shape the stereo outline of the sofa. It indeed requires higher technique to shape the large piece with mere four stitches. D2 sofa set shows off a unique simple-yet-stunning aesthetic taste.