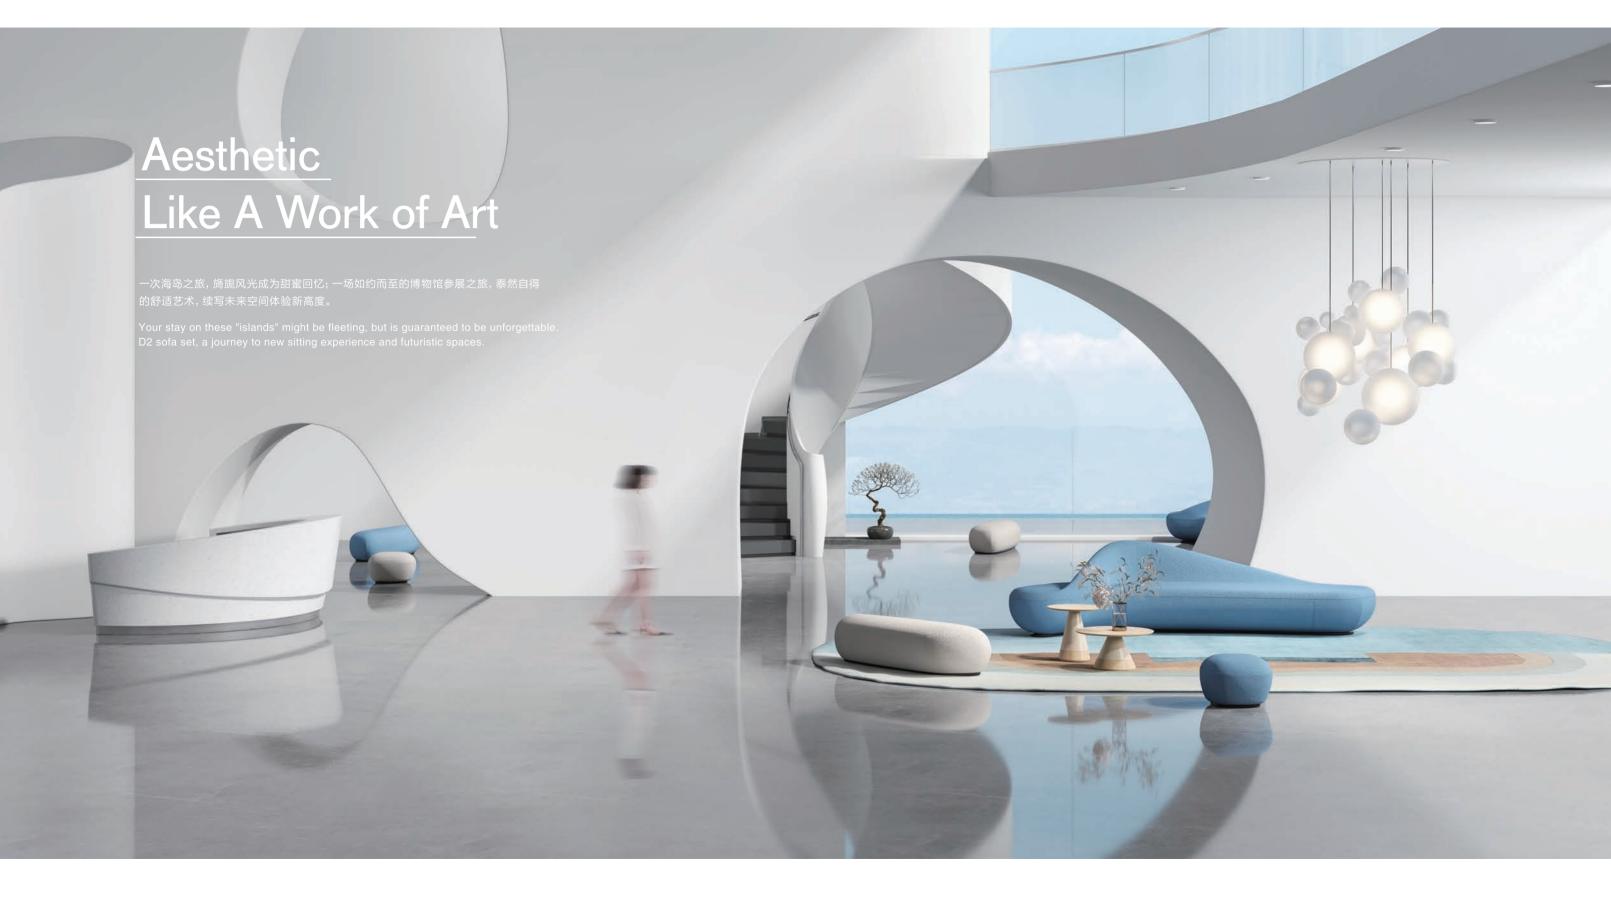

宛如身临连绵的海岛,开启一场身心之旅, 阳光铺洒在沙滩,鱼儿游窜于珊瑚间,海水温泉浸润着身体……

What would it be like if we can only sit and enjoy leisure of a sea island tour? Sit here on D2 sofa, and it will show you the way.

32 **D-2** 

#### 大美无痕, 四道缝线创造简洁美

以极少的裁剪,缝制最大的沙发,以简胜繁; 三种缝针走线,均匀线迹勾勒沙发立体轮廓; 仅四道缝线,尽显沙发行云流水般自然形态; 比传统多倍耗力,极致追求简而不凡的美颜。

#### Only Four Stitches Used

Stitch lines are restricted to the minimum length, for less is more. Three types of stitch patterns are respectively used to shape the stereo outline of the sofa. It indeed requires higher technique to shape the large piece with mere four stitches. D2 sofa set shows off a unique simple-yet-stunning aesthetic taste.