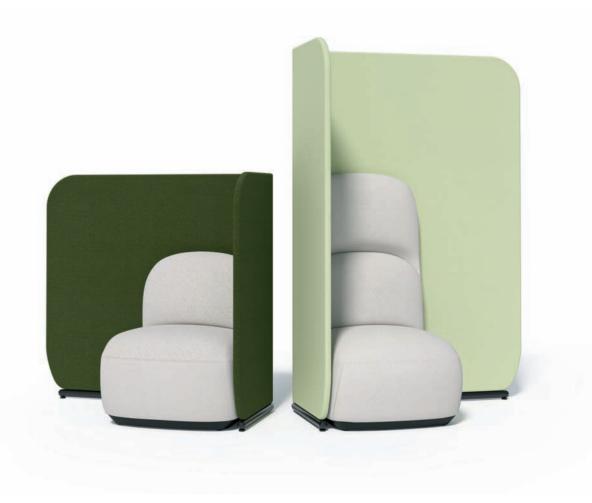

#### 忘忧岛 噪声隔离宝

适当停靠,是为了更好地出发。私密高背屏风, 午间休憩,放飞思绪,寻求片刻的宁静,或者 享受甜美的下午茶时光。

#### Quite "Island", Chill Your Mind

The high screen-style backrest offers you comfortable leaning while ensuring privacy. Thinking by yourself or taking a noon nap here, you can easily freshen up with new ideas. This sofa set is also suitable for a sweet tea break.

## "Island" For Reading

阅读岛 给你 "想静静" 的空间 "Island" for Immersed Reading Space

解放大脑,让思想不再凝滞,让奇思妙想,奔流不绝地涌入。高 屏风沙发,内外两种配色方式, 独特 U 形切面造型,打造令身 心愉悦的休息区,舒缓久坐疲劳,释放工作压力,需要时产生链 接,独处时不被打扰。

Release your mind, release innovative ideas. You may sit here with a relaxed gesture to release the working tension on your mind and body. The unique U-shaped section and color matches inside out give you all-round mental and physical comfort.