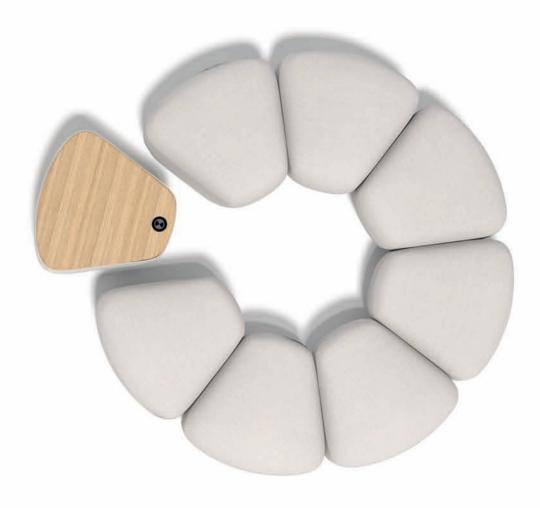

#### 另有"甜心马卡龙"组合模式

以开放的姿态,办公与洽谈咫尺切换。120°模块沙发,满足异形空间的组合方式。人性化的设计融于细节,无线充电与 USB 电源接口,随时为数码设备充电续航。让思维碰撞激发灵感的火花,下一个创新就在这里诞生。

#### **Sweet Doughnuts**

D1 stools can be combined to form a circular set. One may be switched to a tea table of the same shape with USB and wireless charging to make the set more functional. Such creation brings inspiration and fun to your offices.

#### 人性化设计 便捷收纳边带

人性化收纳边带,将办公用品收入囊中。 7 种颜色缤纷面料,每天为空间变换表情。

#### **User-friendly Band Design**

The upper band includes an open handle for placing paper material. Available in 7 colors, spaces can also speak different tones.

#### 艺术圆脚凳 移动办公位

浑圆可爱的脚凳,平顶微凸,弧腹饱满,造型汲取 马卡龙元素,独立脚凳灵巧便捷,可坐可提。

#### **Artistic Round Stool for Higher Mobility**

The short and round stool is inspired by the delicious macarons, adding more fun and taste to spaces. The open handle makes it easy to lift and move around.