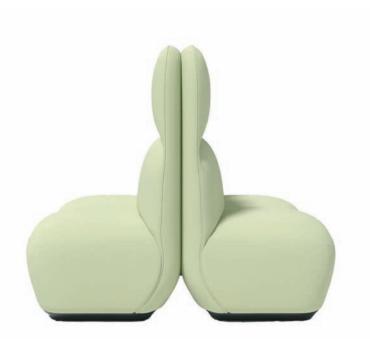

#### 立体缝线的工艺美

高背沙发,腰背立体弧线,汽车座椅同品级卡扣连接工艺, 让视觉更富有灵动感。独特模组化结构,可自由组合成喜 欢的造型,符合人体工学的斜切扶手,自然承托手臂,给 阅读的你一片栖息地。

#### **Delicate Stitches for Stereo Shape**

The high backrest is designed with a stitch-segmented contact side with internal car seat snap joint to implement ergonomic stability and vividness in vision; Flexible modular units can be put together to form diverse combinations; Beveling armrests give natural and sufficient support to your arms, making you comfortable during reading.