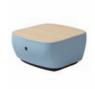

#### D2

**SD34.4.MR** W3600\*D1600\*H900(mm)

**SD34.2.MR** W1850\*D715\*H430(mm)

**SD34.1.MR** W730\*D590\*H430(mm)