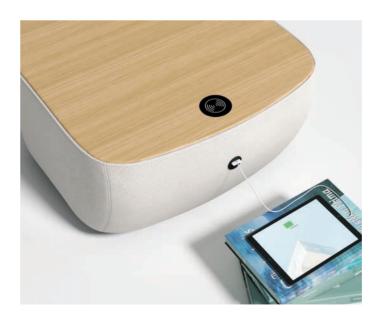

#### 人性化的细节

圆角模块茶几,配备USB接口和无线充电, 办公充电触手可及。

#### **User-friendly Details**

Tea table with rounded corner expands the smoothness of the sofa module. USB interfaces and wireless charging are equipped to meet power supply needs.