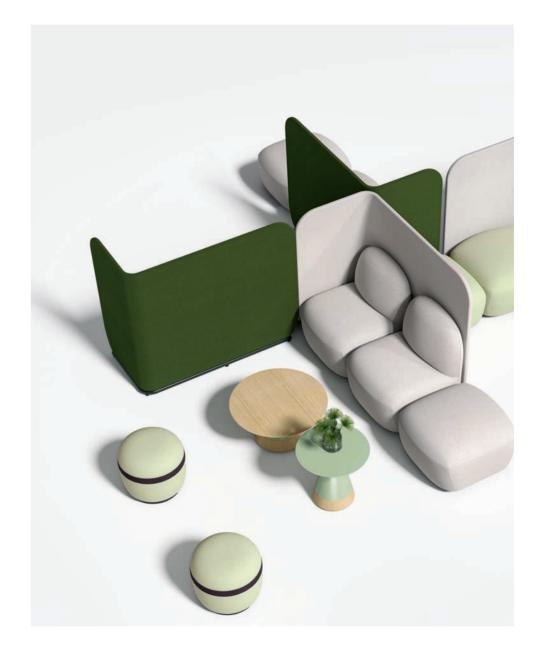

办公空间就像群岛,每座岛屿既独立,又彼此不可分割,形成多元的生态系统。 干岛 - D1系列,包含屏风、沙发、培训桌凳等,不同单元自由组合, 构建办公、洽谈、学习、社交、休息的多样化空间,让你的工作干姿百态。

When comparing office spaces with Nature islands, you may find the similarity: each of them is independent and interdependent to another thus forming a whole and diverse system. D1 sofa series includes screen, sofa, training table, and stool units for free combinations, helping create integrated office environment for co-working, negotiation, learning, socializing, and relaxation.

#### 立体缝线的工艺美

高背沙发,腰背立体弧线,汽车座椅同品级卡扣连接工艺, 让视觉更富有灵动感。独特模组化结构,可自由组合成喜 欢的造型,符合人体工学的斜切扶手,自然承托手臂,给 阅读的你一片栖息地。

#### **Delicate Stitches for Stereo Shape**

The high backrest is designed with a stitch-segmented contact side with internal car seat snap joint to implement ergonomic stability and vividness in vision; Flexible modular units can be put together to form diverse combinations; Beveling armrests give natural and sufficient support to your arms, making you comfortable during reading.

#### 人性化的细节

圆角模块茶几,配备USB接口和无线充电, 办公充电触手可及。

#### **User-friendly Details**

Tea table with rounded corner expands the smoothness of the sofa module. USB interfaces and wireless charging are equipped to meet power supply needs.