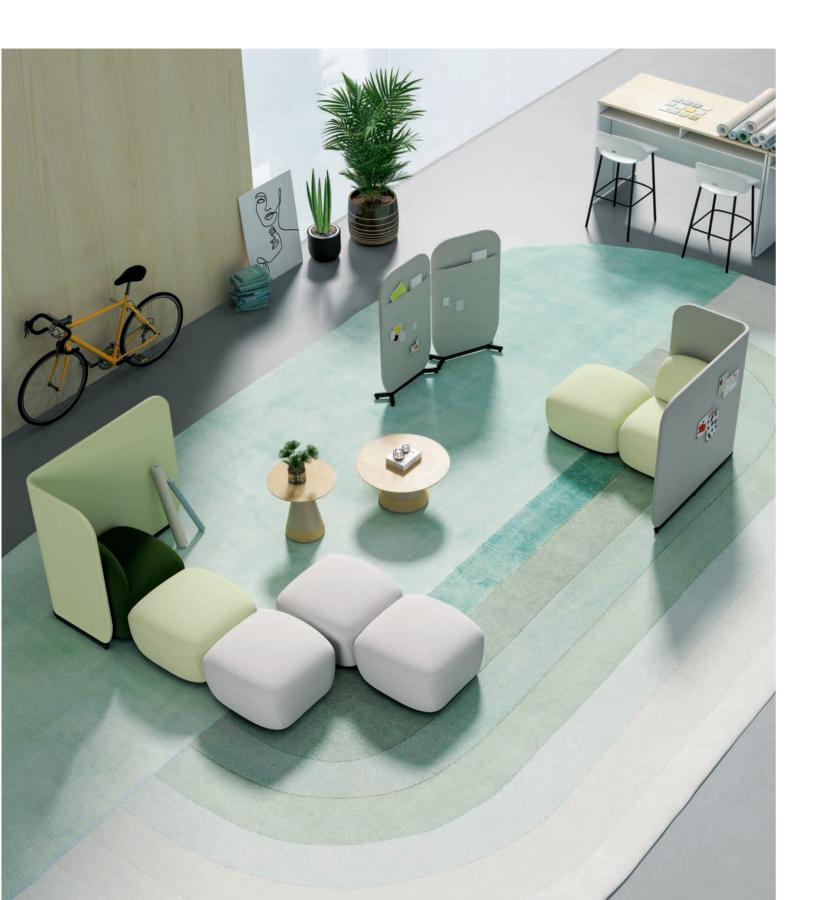

#### 创想岛 头脑风暴 让灵感迸发

融合开放与私密,分散与集中多重空间形式,覆盖办公、洽谈、学习、社交等多元使用状态,让企业的办公环境向多元化转变。

#### Inspiring "Island" for Brainstorming

Open and private spaces with different accessory are created for different tasks. Corporate office environment becomes more flexible and multifunctional with D1 modular units.