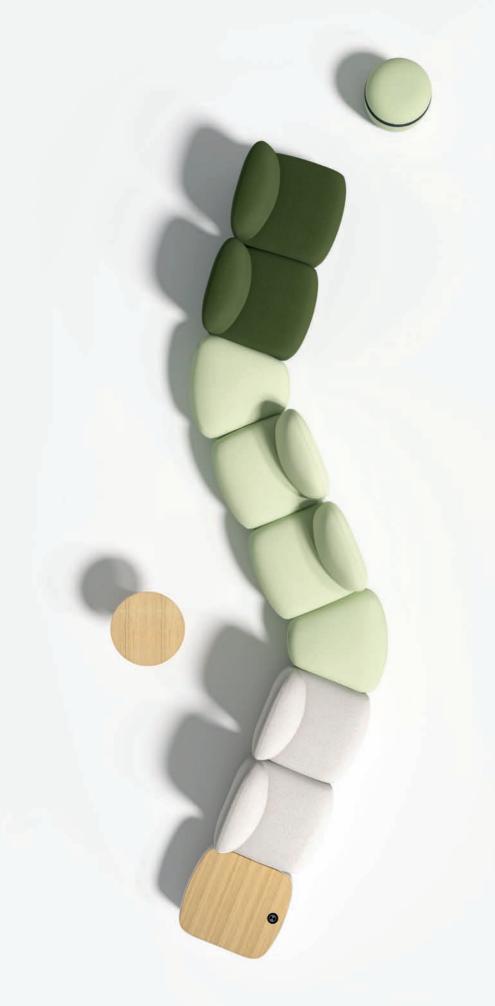

办公空间就像群岛,每座岛屿既独立,又彼此不可分割,形成多元的生态系统。 干岛 - D1系列,包含屏风、沙发、培训桌凳等,不同单元自由组合, 构建办公、洽谈、学习、社交、休息的多样化空间,让你的工作干姿百态。

When comparing office spaces with Nature islands, you may find the similarity: each of them is independent and interdependent to another thus forming a whole and diverse system. D1 sofa series includes screen, sofa, training table, and stool units for free combinations, helping create integrated office environment for co-working, negotiation, learning, socializing, and relaxation.

#### 立体缝线的工艺美

高背沙发,腰背立体弧线,汽车座椅同品级卡扣连接工艺, 让视觉更富有灵动感。独特模组化结构,可自由组合成喜 欢的造型,符合人体工学的斜切扶手,自然承托手臂,给 阅读的你一片栖息地。

#### **Delicate Stitches for Stereo Shape**

The high backrest is designed with a stitch-segmented contact side with internal car seat snap joint to implement ergonomic stability and vividness in vision; Flexible modular units can be put together to form diverse combinations; Beveling armrests give natural and sufficient support to your arms, making you comfortable during reading.