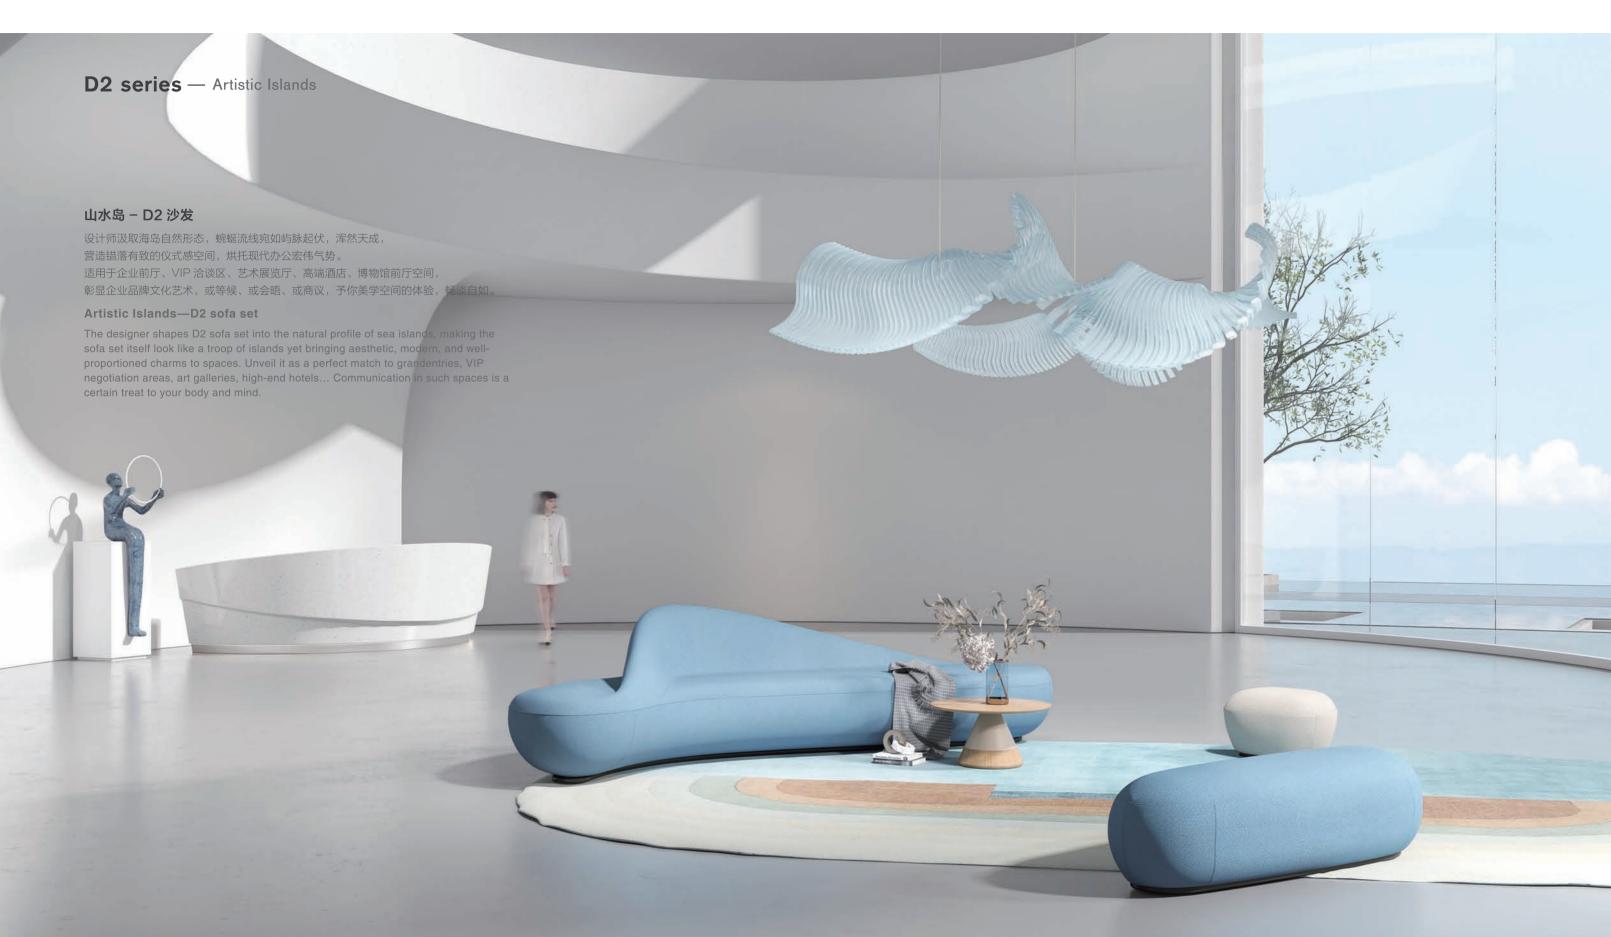

宛如身临连绵的海岛,开启一场身心之旅, 阳光铺洒在沙滩,鱼儿游窜于珊瑚间,海水温泉浸润着身体……

What would it be like if we can only sit and enjoy leisure of a sea island tour? Sit here on D2 sofa, and it will show you the way.

32 **D-2** 

#### 大美无痕, 四道缝线创造简洁美

以极少的裁剪,缝制最大的沙发,以简胜繁; 三种缝针走线,均匀线迹勾勒沙发立体轮廓; 仅四道缝线,尽显沙发行云流水般自然形态; 比传统多倍耗力,极致追求简而不凡的美颜。

#### Only Four Stitches Used

Stitch lines are restricted to the minimum length, for less is more. Three types of stitch patterns are respectively used to shape the stereo outline of the sofa. It indeed requires higher technique to shape the large piece with mere four stitches. D2 sofa set shows off a unique simple-yet-stunning aesthetic taste.