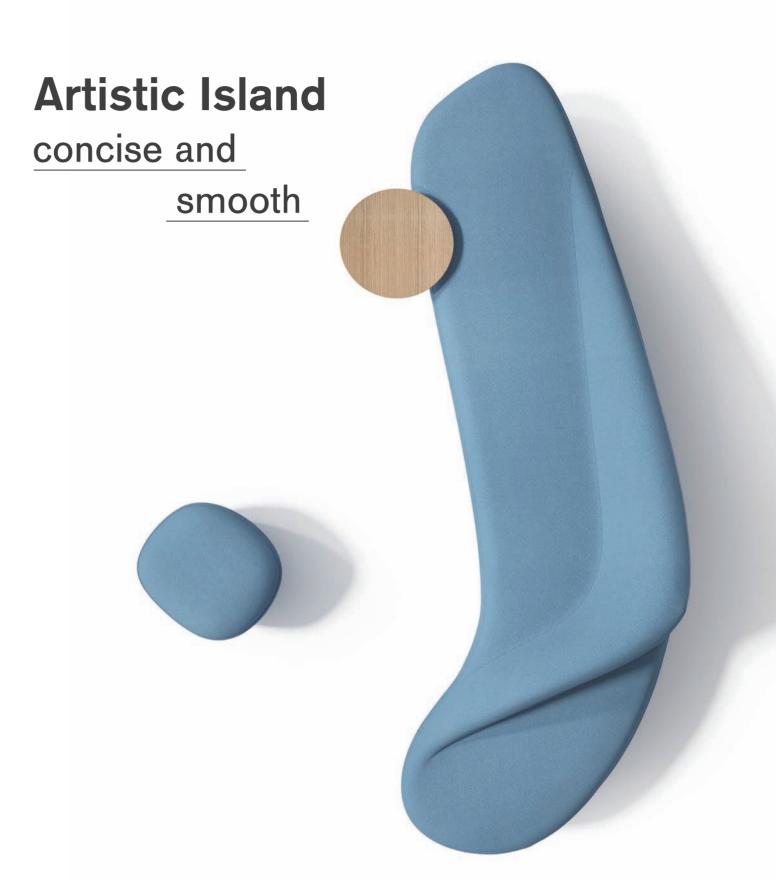

#### 立体缝线的工艺美

高背沙发,腰背立体弧线,汽车座椅同品级卡扣连接工艺, 让视觉更富有灵动感。独特模组化结构,可自由组合成喜 欢的造型,符合人体工学的斜切扶手,自然承托手臂,给 阅读的你一片栖息地。

#### **Delicate Stitches for Stereo Shape**

The high backrest is designed with a stitch-segmented contact side with internal car seat snap joint to implement ergonomic stability and vividness in vision; Flexible modular units can be put together to form diverse combinations; Beveling armrests give natural and sufficient support to your arms, making you comfortable during reading.

#### 人性化的细节

圆角模块茶几,配备USB接口和无线充电, 办公充电触手可及。

#### **User-friendly Details**

Tea table with rounded corner expands the smoothness of the sofa module. USB interfaces and wireless charging are equipped to meet power supply needs.