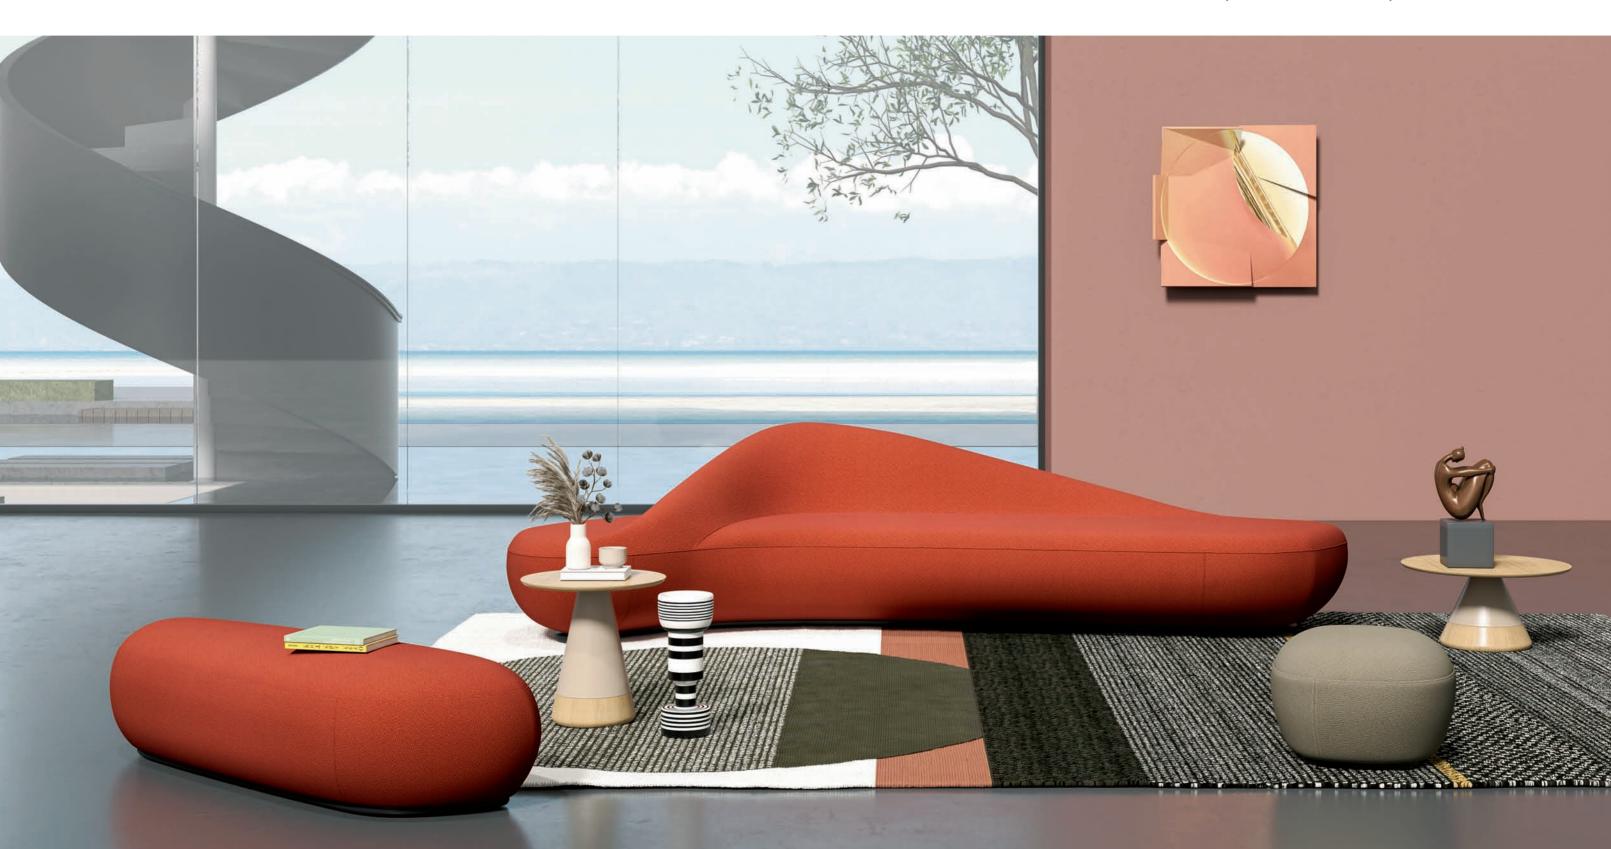

宛如身临连绵的海岛,开启一场身心之旅, 阳光铺洒在沙滩,鱼儿游窜于珊瑚间,海水温泉浸润着身体……

What would it be like if we can only sit and enjoy leisure of a sea island tour? Sit here on D2 sofa, and it will show you the way.

32 **D-2** 

#### 大美无痕, 四道缝线创造简洁美

以极少的裁剪,缝制最大的沙发,以简胜繁; 三种缝针走线,均匀线迹勾勒沙发立体轮廓; 仅四道缝线,尽显沙发行云流水般自然形态; 比传统多倍耗力,极致追求简而不凡的美颜。

#### Only Four Stitches Used

Stitch lines are restricted to the minimum length, for less is more. Three types of stitch patterns are respectively used to shape the stereo outline of the sofa. It indeed requires higher technique to shape the large piece with mere four stitches. D2 sofa set shows off a unique simple-yet-stunning aesthetic taste.