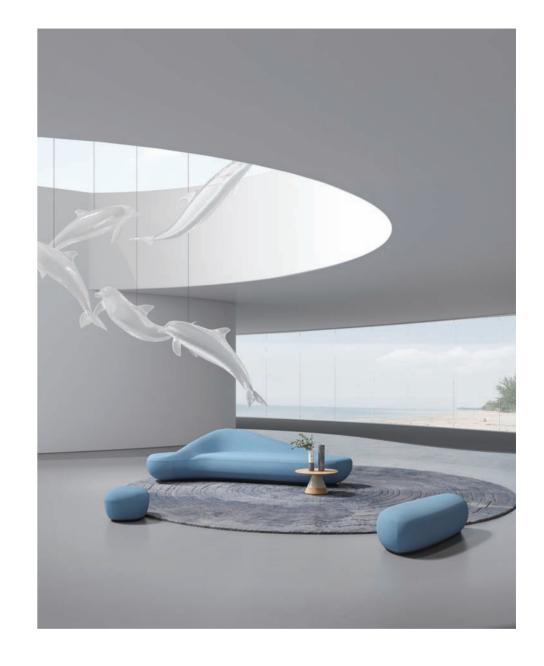

宛如身临连绵的海岛,开启一场身心之旅, 阳光铺洒在沙滩,鱼儿游窜于珊瑚间,海水温泉浸润着身体……

What would it be like if we can only sit and enjoy leisure of a sea island tour? Sit here on D2 sofa, and it will show you the way.

32 **D-2** 

#### 大美无痕, 四道缝线创造简洁美

以极少的裁剪,缝制最大的沙发,以简胜繁; 三种缝针走线,均匀线迹勾勒沙发立体轮廓; 仅四道缝线,尽显沙发行云流水般自然形态; 比传统多倍耗力,极致追求简而不凡的美颜。

#### Only Four Stitches Used

Stitch lines are restricted to the minimum length, for less is more. Three types of stitch patterns are respectively used to shape the stereo outline of the sofa. It indeed requires higher technique to shape the large piece with mere four stitches. D2 sofa set shows off a unique simple-yet-stunning aesthetic taste.