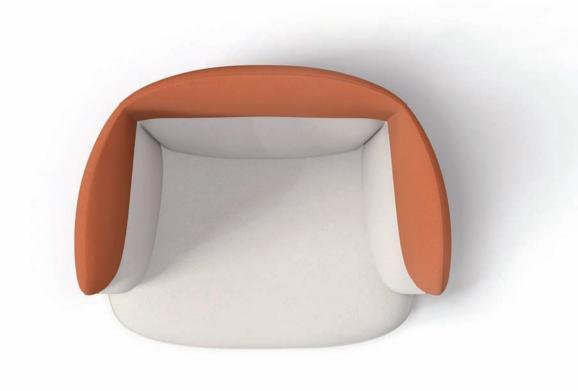

# Visual and Tactile Elegance

夏日晨光,窗外海浪涛涛起伏,两三人相聚甚欢, 宽阔明亮的空间里,褪凡庸为精致,唤醒身体活力, 畅谈未来办公新时尚。

In offices, at home, or in any places you might be, once you decide to sit, D3 sofa can serve as a comfort provider, space delighter, and personality reflector.

#### D3

**SG33.1.MR** W780\*D730\*H750(mm)

**SG34.1.MR** W780\*D770\*H940(mm)

**SG35.1.MR** W780\*D820\*H1130(mm)

69

**SG36.1.MR** W780\*D730\*H740(mm)

**SG33.1YR** W780\*D730\*H750(mm)

**SG34.1.YR** W780\*D770\*H940(mm)