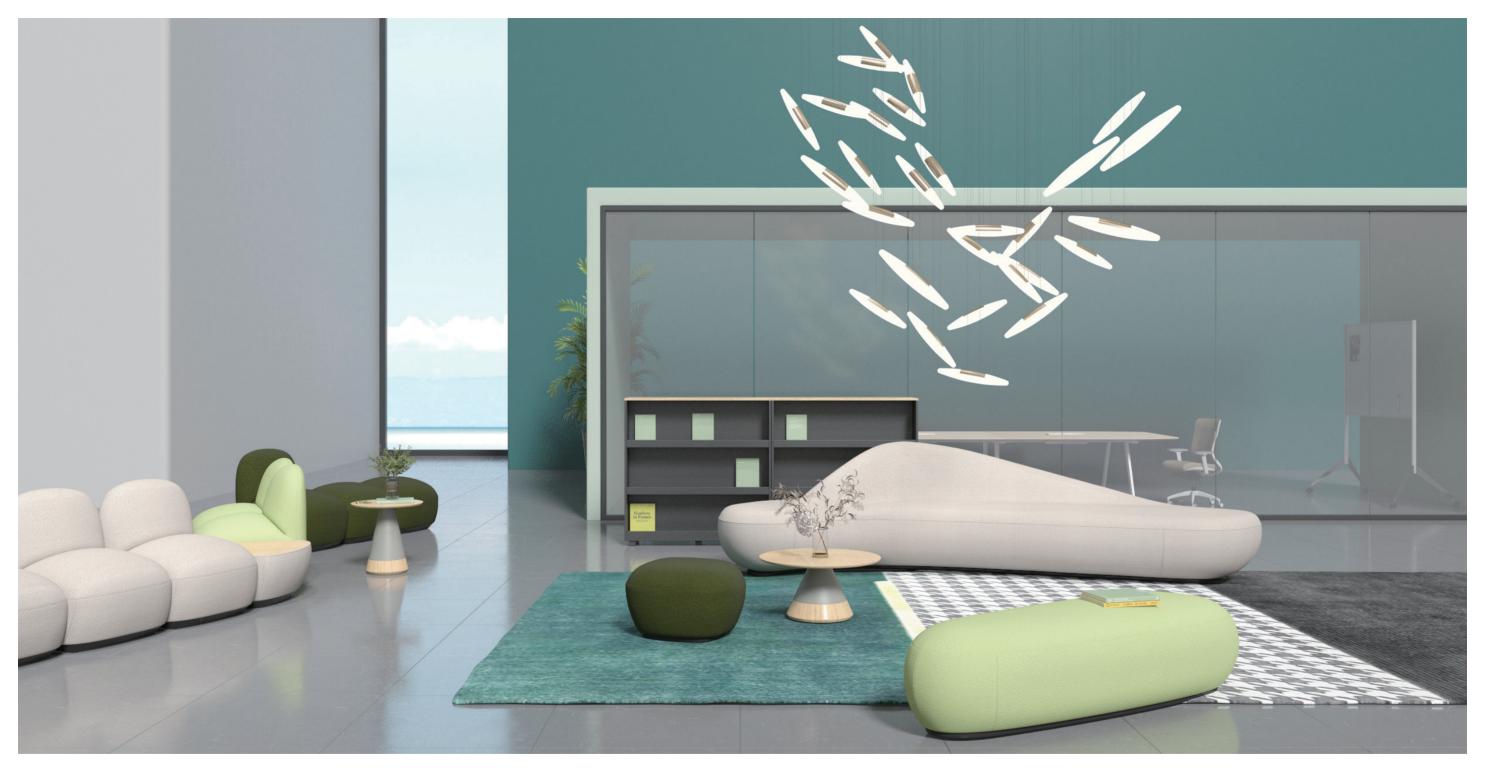

#### 创想岛 头脑风暴 让灵感迸发

融合开放与私密,分散与集中多重空间形式,覆盖办公、洽谈、学习、社交等多元使用状态,让企业的办公环境向多元化转变。

#### Inspiring "Island" for Brainstorming

Open and private spaces with different accessory are created for different tasks. Corporate office environment becomes more flexible and multifunctional with D1 modular units.

办公空间就像群岛,每座岛屿既独立,又彼此不可分割,形成多元的生态系统。 干岛 - D1系列,包含屏风、沙发、培训桌凳等,不同单元自由组合, 构建办公、洽谈、学习、社交、休息的多样化空间,让你的工作干姿百态。

When comparing office spaces with Nature islands, you may find the similarity: each of them is independent and interdependent to another thus forming a whole and diverse system. D1 sofa series includes screen, sofa, training table, and stool units for free combinations, helping create integrated office environment for co-working, negotiation, learning, socializing, and relaxation.