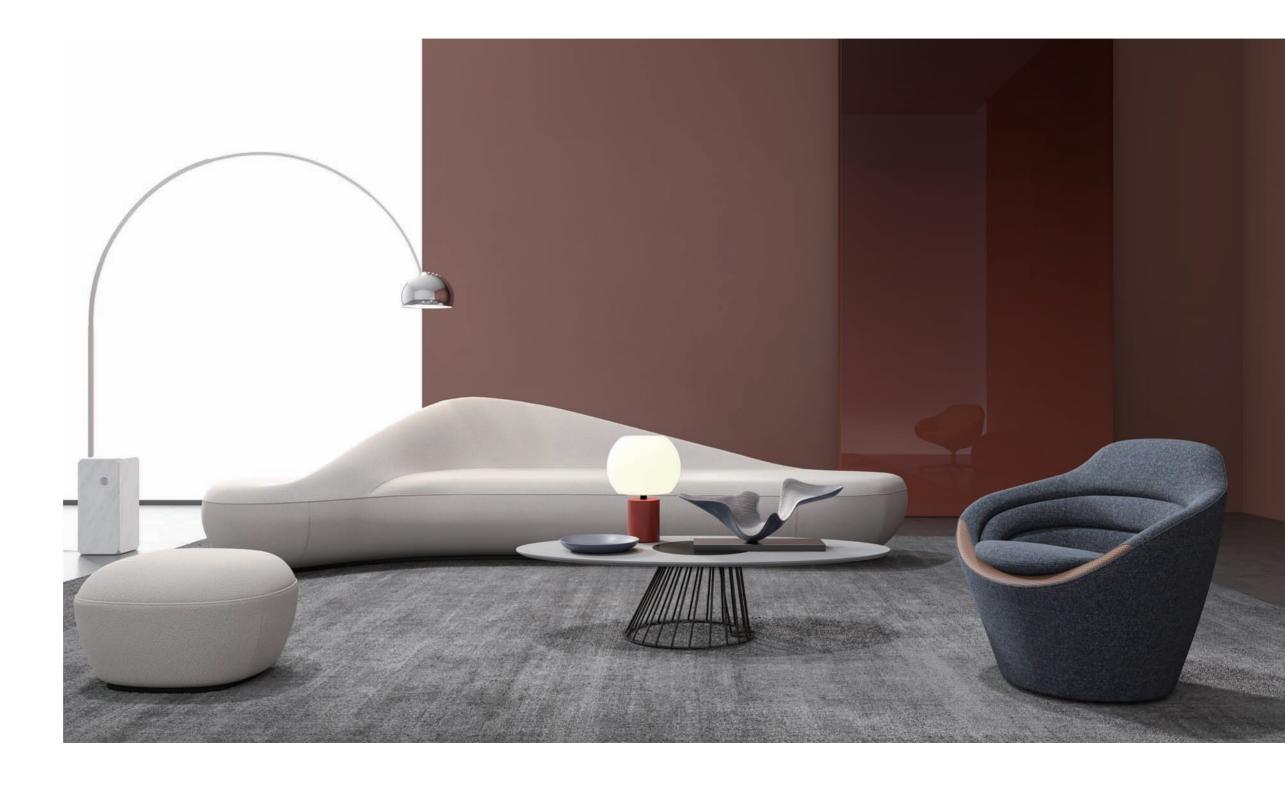

办公空间就像群岛,每座岛屿既独立,又彼此不可分割,形成多元的生态系统。 干岛 - D1系列,包含屏风、沙发、培训桌凳等,不同单元自由组合, 构建办公、洽谈、学习、社交、休息的多样化空间,让你的工作干姿百态。

When comparing office spaces with Nature islands, you may find the similarity: each of them is independent and interdependent to another thus forming a whole and diverse system. D1 sofa series includes screen, sofa, training table, and stool units for free combinations, helping create integrated office environment for co-working, negotiation, learning, socializing, and relaxation.

#### 立体缝线的工艺美

高背沙发,腰背立体弧线,汽车座椅同品级卡扣连接工艺, 让视觉更富有灵动感。独特模组化结构,可自由组合成喜 欢的造型,符合人体工学的斜切扶手,自然承托手臂,给 阅读的你一片栖息地。

#### **Delicate Stitches for Stereo Shape**

The high backrest is designed with a stitch-segmented contact side with internal car seat snap joint to implement ergonomic stability and vividness in vision; Flexible modular units can be put together to form diverse combinations; Beveling armrests give natural and sufficient support to your arms, making you comfortable during reading.

#### 人性化的细节

圆角模块茶几,配备USB接口和无线充电, 办公充电触手可及。

#### **User-friendly Details**

Tea table with rounded corner expands the smoothness of the sofa module. USB interfaces and wireless charging are equipped to meet power supply needs.

#### 创想岛 头脑风暴 让灵感迸发

融合开放与私密,分散与集中多重空间形式,覆盖办公、洽谈、学习、社交等多元使用状态,让企业的办公环境向多元化转变。

#### Inspiring "Island" for Brainstorming

Open and private spaces with different accessory are created for different tasks. Corporate office environment becomes more flexible and multifunctional with D1 modular units.

#### **D1 series** — Modular sofa

#### 时尚活力

打破传统笨重而单调的设计, 用美学基因,为产品注入活力。

#### Stylish and Energetic

Breaking the dullness of conventional modular furniture, D1 sofa series is designed with artistic elements.