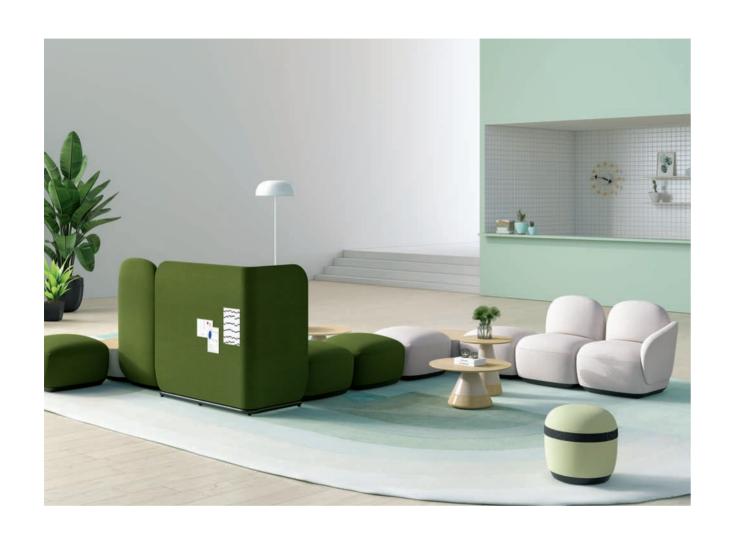

#### 培训岛 培训学习 如家一般轻松惬意

打破中规中矩的培训方式,岛屿式的设置更能打破沟通屏障,促进互相进步。可移动白板,任你挥洒演讲激情;灵巧的坐凳,可挪可移;另有写字板配置,充当移动办公位。三人位沙发,坐躺皆宜,让培训学习,如居家一般轻松惬意。

#### Training "Island", Cozy Learning

Sit on D1 sofas and absorb knowledge with relaxed mind and gestures. The "Island" configuration including one/two/three-seat sofas breaks the communication baffle so everyone can be seen and heard. The mobility white board records every pop-up ideas. Small stools can be added or removed to adapt to more or less participants. Flexible, cozy, and convenient.

#### 迎宾岛 迎来送往不拘束

独具特色的接待空间, 既可以拥抱世界的变化, 接待来访宾客, 又可以维持一定的私密。与客户开展项目讨论, 促进团队创新, 达成组织提效。

#### Reception "Island", Welcome to D1

This is the reception space which we can call it "a style". Comfortable and private are provided to the maximum extent. Program discussion with clients in such place is more close and smooth, and output from both sides can be obtained efficiently.