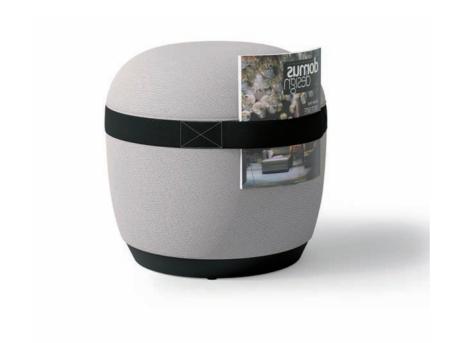

#### 人性化设计 便捷收纳边带

人性化收纳边带,将办公用品收入囊中。 7 种颜色缤纷面料,每天为空间变换表情。

#### **User-friendly Band Design**

The upper band includes an open handle for placing paper material. Available in 7 colors, spaces can also speak different tones.