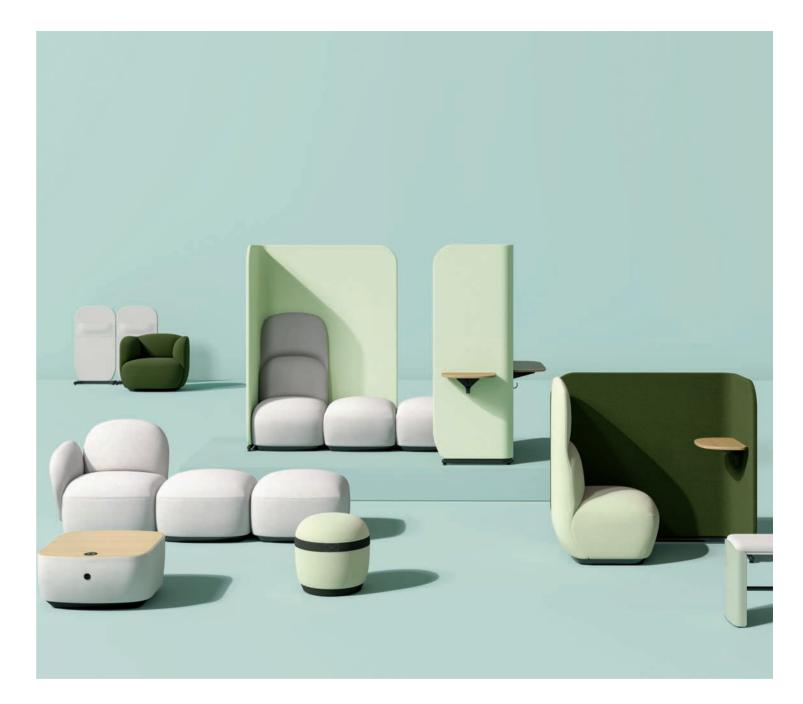

办公空间就像群岛,每座岛屿既独立,又彼此不可分割,形成多元的生态系统。 干岛 - D1系列,包含屏风、沙发、培训桌凳等,不同单元自由组合, 构建办公、洽谈、学习、社交、休息的多样化空间,让你的工作干姿百态。

When comparing office spaces with Nature islands, you may find the similarity: each of them is independent and interdependent to another thus forming a whole and diverse system. D1 sofa series includes screen, sofa, training table, and stool units for free combinations, helping create integrated office environment for co-working, negotiation, learning, socializing, and relaxation.

#### 创想岛 头脑风暴 让灵感迸发

融合开放与私密,分散与集中多重空间形式,覆盖办公、洽谈、学习、社交等多元使用状态,让企业的办公环境向多元化转变。

#### Inspiring "Island" for Brainstorming

Open and private spaces with different accessory are created for different tasks. Corporate office environment becomes more flexible and multifunctional with D1 modular units.

#### **D1 series** — Modular sofa