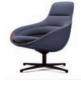

#### 立体缝线的工艺美

高背沙发,腰背立体弧线,汽车座椅同品级卡扣连接工艺, 让视觉更富有灵动感。独特模组化结构,可自由组合成喜 欢的造型,符合人体工学的斜切扶手,自然承托手臂,给 阅读的你一片栖息地。

#### **Delicate Stitches for Stereo Shape**

The high backrest is designed with a stitch-segmented contact side with internal car seat snap joint to implement ergonomic stability and vividness in vision; Flexible modular units can be put together to form diverse combinations; Beveling armrests give natural and sufficient support to your arms, making you comfortable during reading.