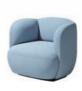

#### 立体缝线的工艺美

高背沙发,腰背立体弧线,汽车座椅同品级卡扣连接工艺, 让视觉更富有灵动感。独特模组化结构,可自由组合成喜 欢的造型,符合人体工学的斜切扶手,自然承托手臂,给 阅读的你一片栖息地。

#### **Delicate Stitches for Stereo Shape**

The high backrest is designed with a stitch-segmented contact side with internal car seat snap joint to implement ergonomic stability and vividness in vision; Flexible modular units can be put together to form diverse combinations; Beveling armrests give natural and sufficient support to your arms, making you comfortable during reading.

#### **D1 series** — Modular sofa