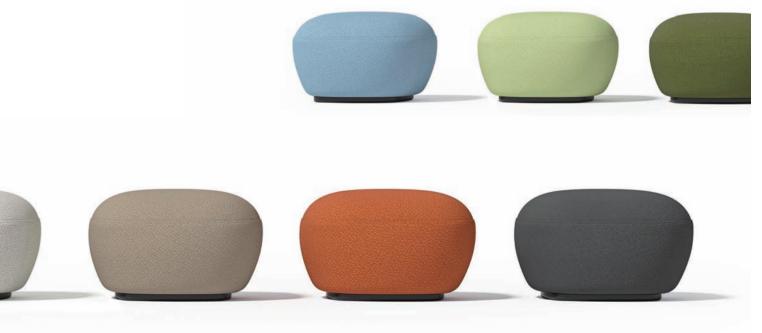

#### 人性化设计 便捷收纳边带

人性化收纳边带,将办公用品收入囊中。 7 种颜色缤纷面料,每天为空间变换表情。

#### **User-friendly Band Design**

The upper band includes an open handle for placing paper material. Available in 7 colors, spaces can also speak different tones.

### **Colors Have Different Tones**