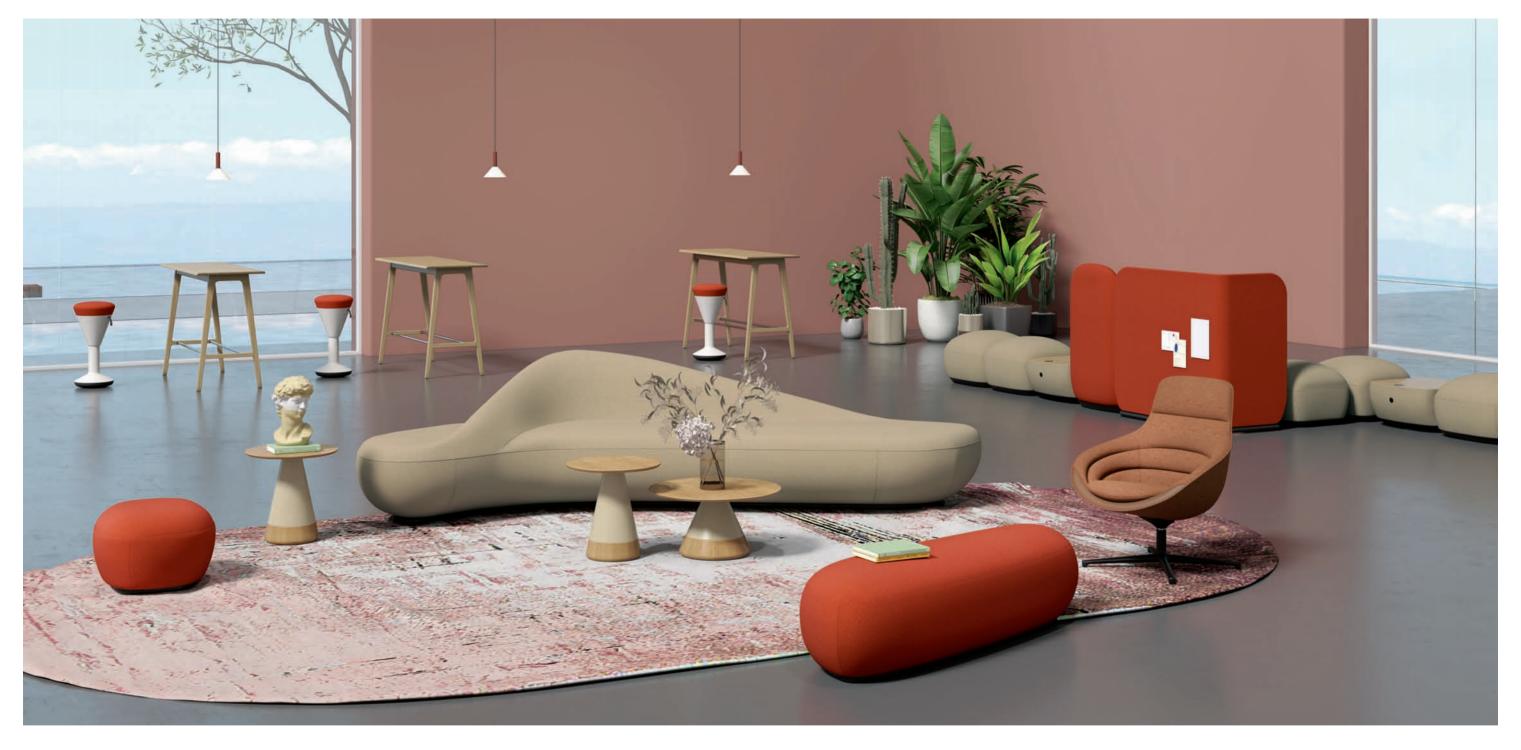

办公空间就像群岛,每座岛屿既独立,又彼此不可分割,形成多元的生态系统。 干岛 - D1系列,包含屏风、沙发、培训桌凳等,不同单元自由组合, 构建办公、洽谈、学习、社交、休息的多样化空间,让你的工作干姿百态。

When comparing office spaces with Nature islands, you may find the similarity: each of them is independent and interdependent to another thus forming a whole and diverse system. D1 sofa series includes screen, sofa, training table, and stool units for free combinations, helping create integrated office environment for co-working, negotiation, learning, socializing, and relaxation.

#### 立体缝线的工艺美

高背沙发,腰背立体弧线,汽车座椅同品级卡扣连接工艺, 让视觉更富有灵动感。独特模组化结构,可自由组合成喜 欢的造型,符合人体工学的斜切扶手,自然承托手臂,给 阅读的你一片栖息地。

#### **Delicate Stitches for Stereo Shape**

The high backrest is designed with a stitch-segmented contact side with internal car seat snap joint to implement ergonomic stability and vividness in vision; Flexible modular units can be put together to form diverse combinations; Beveling armrests give natural and sufficient support to your arms, making you comfortable during reading.

#### 人性化的细节

圆角模块茶几,配备USB接口和无线充电, 办公充电触手可及。

#### **User-friendly Details**

Tea table with rounded corner expands the smoothness of the sofa module. USB interfaces and wireless charging are equipped to meet power supply needs.