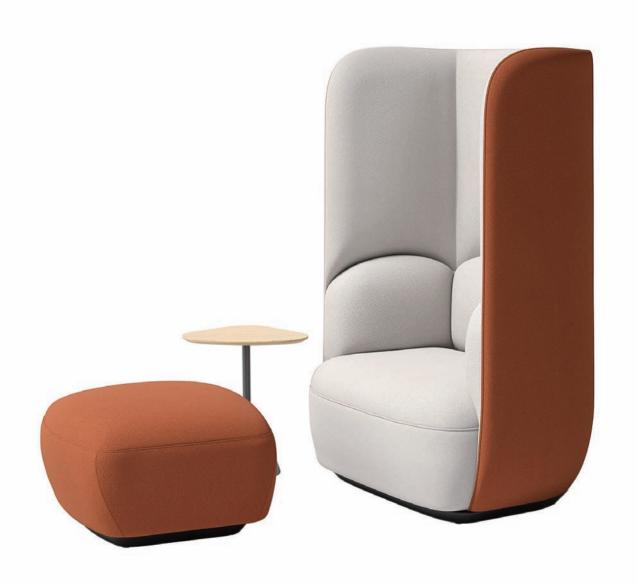

# Visual and Tactile Elegance

夏日晨光,窗外海浪涛涛起伏,两三人相聚甚欢, 宽阔明亮的空间里,褪凡庸为精致,唤醒身体活力, 畅谈未来办公新时尚。

In offices, at home, or in any places you might be, once you decide to sit, D3 sofa can serve as a comfort provider, space delighter, and personality reflector.

#### D3

**SG33.1.MR** W780\*D730\*H750(mm)

**SG34.1.MR** W780\*D770\*H940(mm)

**SG35.1.MR** W780\*D820\*H1130(mm)

69

**SG36.1.MR** W780\*D730\*H740(mm)

**SG33.1YR** W780\*D730\*H750(mm)

**SG34.1.YR** W780\*D770\*H940(mm)