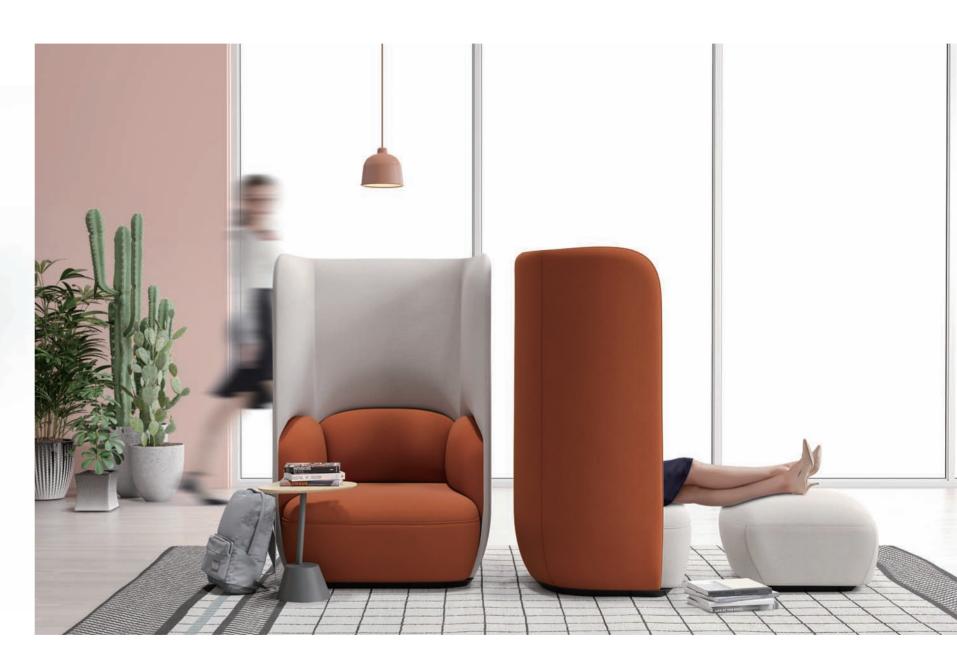

# Visual and Tactile Elegance

夏日晨光,窗外海浪涛涛起伏,两三人相聚甚欢, 宽阔明亮的空间里,褪凡庸为精致,唤醒身体活力, 畅谈未来办公新时尚。

In offices, at home, or in any places you might be, once you decide to sit, D3 sofa can serve as a comfort provider, space delighter, and personality reflector.

#### D3

**SG33.1.MR** W780\*D730\*H750(mm)

**SG34.1.MR** W780\*D770\*H940(mm)

**SG35.1.MR** W780\*D820\*H1130(mm)

69

**SG36.1.MR** W780\*D730\*H740(mm)

**SG33.1YR** W780\*D730\*H750(mm)

**SG34.1.YR** W780\*D770\*H940(mm)