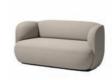

#### 共背座型, 你来我往沟通不拘束

接待空间、休闲空间人来人往,是利用率较高的场所。沙发3600mm长度延展空间,左右共背设计,宛如江河汇道般有型,就坐互不打扰,姿势切换自如,可以背靠背、面对面交谈,让来宾无压力沟通;一大一小家族圆墩,洽谈空间、休闲空间适用,即使临时加入会议,也能自然、轻松融入交流。

#### **Shared Backrest for Freer Talks**

Lounge space and reception space are of frequent use and should be welcoming and relaxing. The 3600mm total length of D2 sofa ensures sufficient sitting space for relaxed gestures, and seats are available on both sides with a shared backrest to lean on. The two included stools help gather you around and make everyone heard. Enjoy the cozy and free-talking moment!