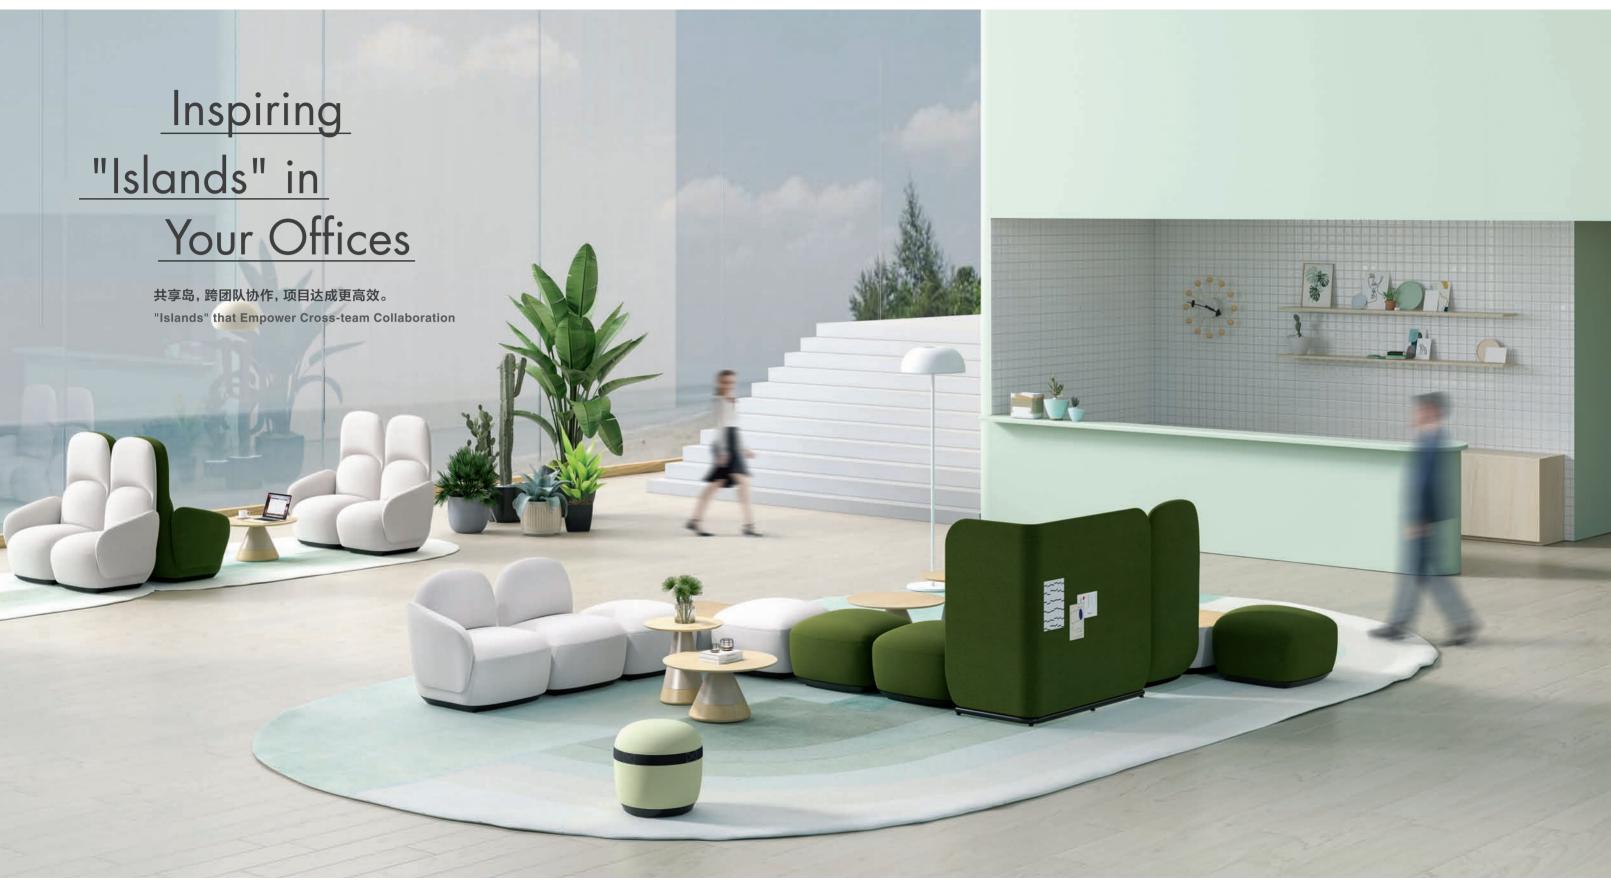

办公空间就像群岛,每座岛屿既独立,又彼此不可分割,形成多元的生态系统。 干岛 - D1系列,包含屏风、沙发、培训桌凳等,不同单元自由组合, 构建办公、洽谈、学习、社交、休息的多样化空间,让你的工作干姿百态。

When comparing office spaces with Nature islands, you may find the similarity: each of them is independent and interdependent to another thus forming a whole and diverse system. D1 sofa series includes screen, sofa, training table, and stool units for free combinations, helping create integrated office environment for co-working, negotiation, learning, socializing, and relaxation.

#### 创想岛 头脑风暴 让灵感迸发

融合开放与私密,分散与集中多重空间形式,覆盖办公、洽谈、学习、社交等多元使用状态,让企业的办公环境向多元化转变。

#### Inspiring "Island" for Brainstorming

Open and private spaces with different accessory are created for different tasks. Corporate office environment becomes more flexible and multifunctional with D1 modular units.