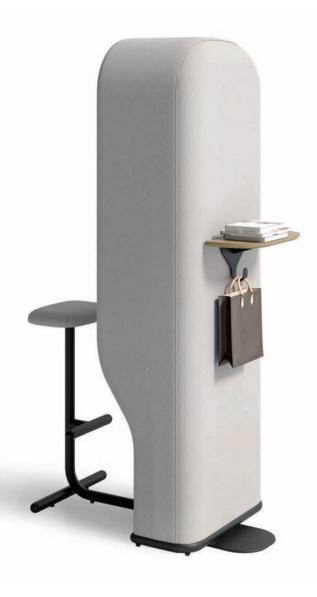

#### 忘忧岛 噪声隔离宝

适当停靠,是为了更好地出发。私密高背屏风, 午间休憩,放飞思绪,寻求片刻的宁静,或者 享受甜美的下午茶时光。

#### Quite "Island", Chill Your Mind

The high screen-style backrest offers you comfortable leaning while ensuring privacy. Thinking by yourself or taking a noon nap here, you can easily freshen up with new ideas. This sofa set is also suitable for a sweet tea break.

## "Island" For Reading

阅读岛 给你 "想静静" 的空间 "Island" for Immersed Reading Space

解放大脑,让思想不再凝滞,让奇思妙想,奔流不绝地涌入。高 屏风沙发,内外两种配色方式, 独特 U 形切面造型,打造令身 心愉悦的休息区,舒缓久坐疲劳,释放工作压力,需要时产生链 接,独处时不被打扰。

Release your mind, release innovative ideas. You may sit here with a relaxed gesture to release the working tension on your mind and body. The unique U-shaped section and color matches inside out give you all-round mental and physical comfort.