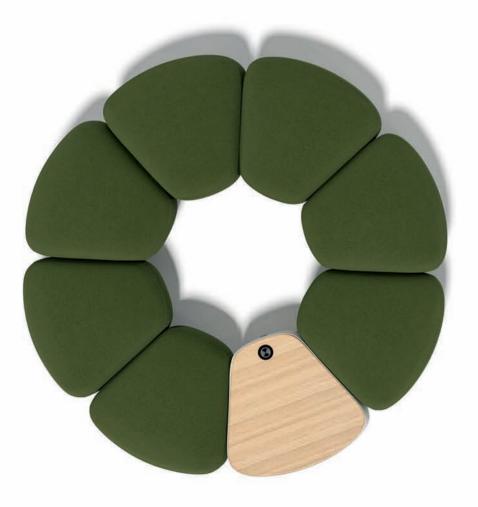

#### 另有"甜心马卡龙"组合模式

以开放的姿态,办公与洽谈咫尺切换。120°模块沙发,满足异形空间的组合方式。人性化的设计融于细节,无线充电与 USB 电源接口,随时为数码设备充电续航。让思维碰撞激发灵感的火花,下一个创新就在这里诞生。

#### **Sweet Doughnuts**

D1 stools can be combined to form a circular set. One may be switched to a tea table of the same shape with USB and wireless charging to make the set more functional. Such creation brings inspiration and fun to your offices.

#### 人性化设计 便捷收纳边带

人性化收纳边带,将办公用品收入囊中。 7 种颜色缤纷面料,每天为空间变换表情。

#### **User-friendly Band Design**

The upper band includes an open handle for placing paper material. Available in 7 colors, spaces can also speak different tones.

#### 艺术圆脚凳 移动办公位

浑圆可爱的脚凳,平顶微凸,弧腹饱满,造型汲取 马卡龙元素,独立脚凳灵巧便捷,可坐可提。

#### **Artistic Round Stool for Higher Mobility**

The short and round stool is inspired by the delicious macarons, adding more fun and taste to spaces. The open handle makes it easy to lift and move around.