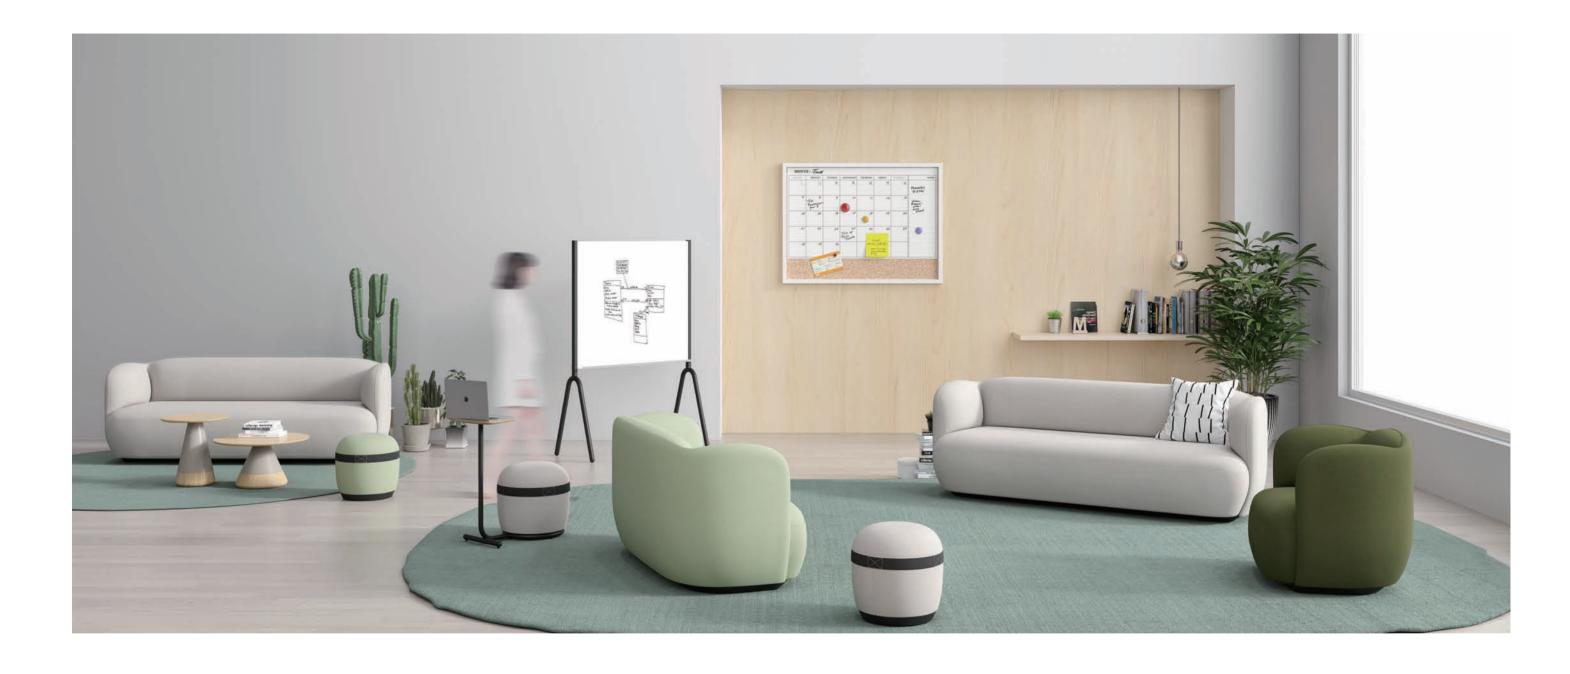

办公空间就像群岛,每座岛屿既独立,又彼此不可分割,形成多元的生态系统。 干岛 - D1系列,包含屏风、沙发、培训桌凳等,不同单元自由组合, 构建办公、洽谈、学习、社交、休息的多样化空间,让你的工作干姿百态。

When comparing office spaces with Nature islands, you may find the similarity: each of them is independent and interdependent to another thus forming a whole and diverse system. D1 sofa series includes screen, sofa, training table, and stool units for free combinations, helping create integrated office environment for co-working, negotiation, learning, socializing, and relaxation.

#### 创想岛 头脑风暴 让灵感迸发

融合开放与私密,分散与集中多重空间形式,覆盖办公、洽谈、学习、社交等多元使用状态,让企业的办公环境向多元化转变。

#### Inspiring "Island" for Brainstorming

Open and private spaces with different accessory are created for different tasks. Corporate office environment becomes more flexible and multifunctional with D1 modular units.