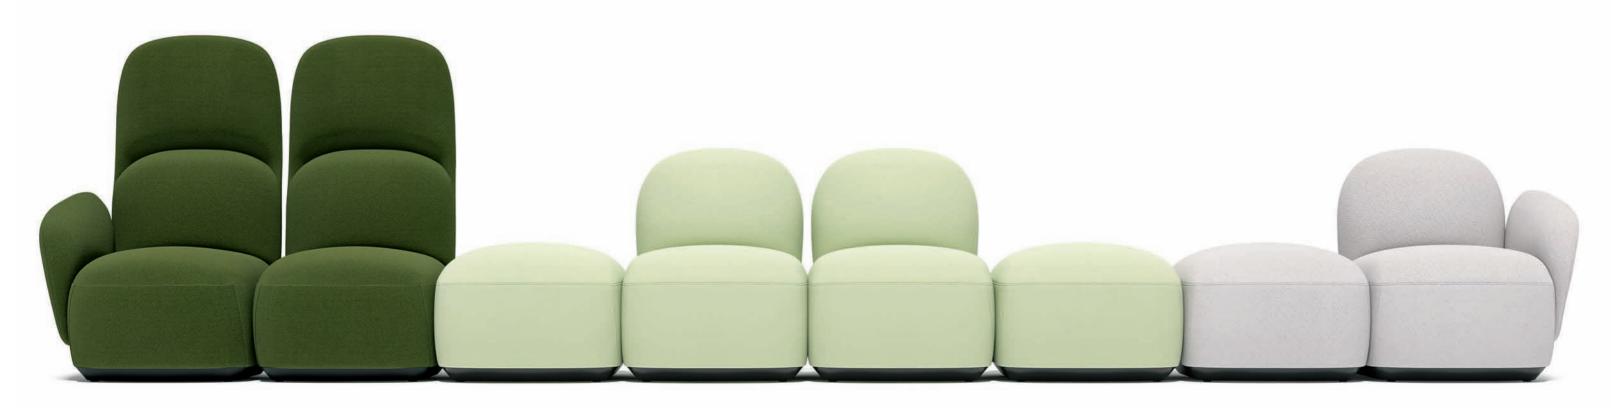

办公空间就像群岛,每座岛屿既独立,又彼此不可分割,形成多元的生态系统。 干岛 - D1系列,包含屏风、沙发、培训桌凳等,不同单元自由组合, 构建办公、洽谈、学习、社交、休息的多样化空间,让你的工作干姿百态。

When comparing office spaces with Nature islands, you may find the similarity: each of them is independent and interdependent to another thus forming a whole and diverse system. D1 sofa series includes screen, sofa, training table, and stool units for free combinations, helping create integrated office environment for co-working, negotiation, learning, socializing, and relaxation.

#### 立体缝线的工艺美

高背沙发,腰背立体弧线,汽车座椅同品级卡扣连接工艺, 让视觉更富有灵动感。独特模组化结构,可自由组合成喜 欢的造型,符合人体工学的斜切扶手,自然承托手臂,给 阅读的你一片栖息地。

#### **Delicate Stitches for Stereo Shape**

The high backrest is designed with a stitch-segmented contact side with internal car seat snap joint to implement ergonomic stability and vividness in vision; Flexible modular units can be put together to form diverse combinations; Beveling armrests give natural and sufficient support to your arms, making you comfortable during reading.

#### 人性化的细节

圆角模块茶几,配备USB接口和无线充电, 办公充电触手可及。

#### **User-friendly Details**

Tea table with rounded corner expands the smoothness of the sofa module. USB interfaces and wireless charging are equipped to meet power supply needs.

#### 坐上去灵感迸发

一字形组合沙发,圆润的线条,饱满的形态, 坐上去最大化释放个人创造力。9款高低配置, 怎么组合都有型。

Smooth lines and plump shape cute looks like a candy. 9 configurations are available for your free design.