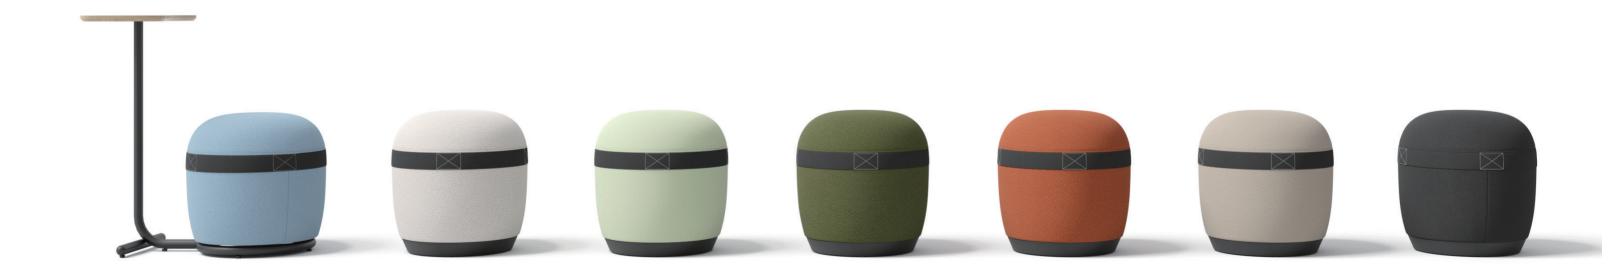

#### 人性化设计 便捷收纳边带

人性化收纳边带,将办公用品收入囊中。 7 种颜色缤纷面料,每天为空间变换表情。

#### **User-friendly Band Design**

The upper band includes an open handle for placing paper material. Available in 7 colors, spaces can also speak different tones.

### **Colors Have Different Tones**